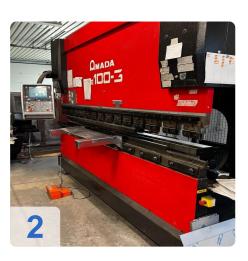

# Used AMADA HFE-100-3 Hydraulic press brake

• Control system - AMADA OP 2000

Technical Data:

- Pressing pressure: 100 tonnes
- Joint length: 3110 mm
- Distance between the columns: 2700 mm
- Controlled axes: 7
- Moulding stroke: 420 mm
- Maximum stroke: max. 200 mm
- Light heigh: 470 mm
- Noise level: 75 dB
- Machine weight: approx. 6.75 tonnes

#### **Dimensions and Weight:**

Height: 2.700 mm Length: 4.210 mm Width: 2.450 mm Weight: 6.750 kg