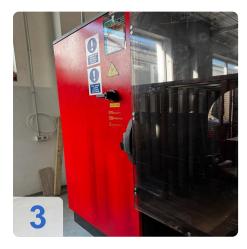

int length: 3110 mm
- Distance between the columns: 2700 mm
- Controlled axes: 7
- Moulding stroke: 420 mm
- Maximum stroke: max. 200 mm
- Light heigh: 470 mm
- Noise level: 75 dB
- Machine weight: approx. 6.75 tonnes

The price of the machine includes:

- Complete set of 3-4 complete upper and lower tools worth approx. 25,000
- Angle measuring system Amada DIGIPRO

The machine is in daily use and can be tested at any time.



## **Technical Data:**

#### **Technical Data:**

Control: CNC Machine Hours: 28138

#### **Dimensions and Weight:**

Height: 2.700 mm Length: 4.210 mm Width: 2.450 mm Weight: 6.750 kg

#### **Buyer Information:**

Condition: Very good condition Available: On Request Sold as: EXW (Ex Works - Incoterm) VAT: 19 % Buyers Premium: 18 % Location: Slovenia



# Images:

























QR Code for https://www.asset-trade.de/en/print/pdf/node/7783

**Asset-Trade** 

Assessment and Sale of Used Assets world wide

Am Sonnenhof 16

47800 Krefeld

Germany

Tel.: +49 2151 32500 33