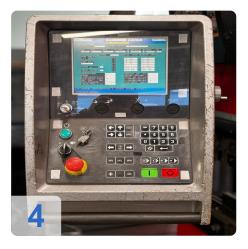

# Used AMADA HFE-100-3 Hydraulic press brake

• Control system - AMADA OP 2000

Technical Data:

- Pressing pressure: 100 tonnes
- Joint length: 3110 mm
- Distance between the columns: 2700 mm
- Controlled axes: 7
- Moulding stroke: 420 mm
- Maximum stroke: max. 200 mm
- Light heigh: 470 mm
- Noise level: 75 dB
- Machine weight: approx. 6.75 tonnes

#### **Technical Data:**

Control: CNC Machine Hours: 28138