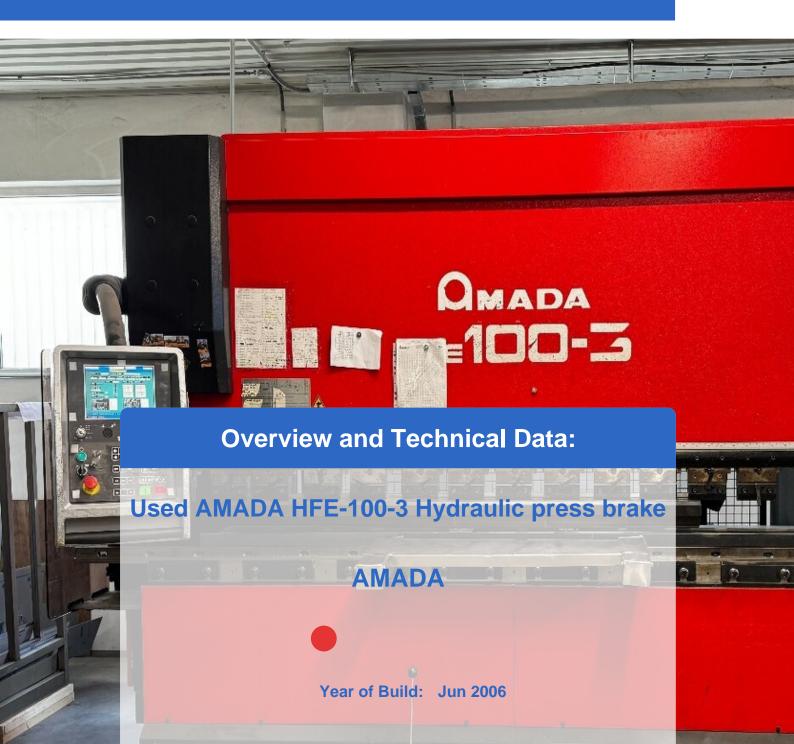

# Used AMADA HFE-100-3 Hydraulic press brake

• Control system - AMADA OP 2000

Technical Data:

- Pressing pressure: 100 tonnes
- Joint length: 3110 mm
- Distance between the columns: 2700 mm
- Controlled axes: 7
- Moulding stroke: 420 mm
- Maximum stroke: max. 200 mm
- Light heigh: 470 mm
- Noise level: 75 dB
- Machine weight: approx. 6.75 tonnes