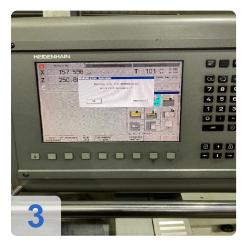

### **Enhanced Accuracy**

 The NEF 520 is equipped with a Heidenhain CNC control system, renowned for its exceptional accuracy and reliability. This system enables precise machining of intricate parts with minimal tolerances.

## **Technical Data:**

Control: HEIDENHAIN

Tailstock: No Bezel: No