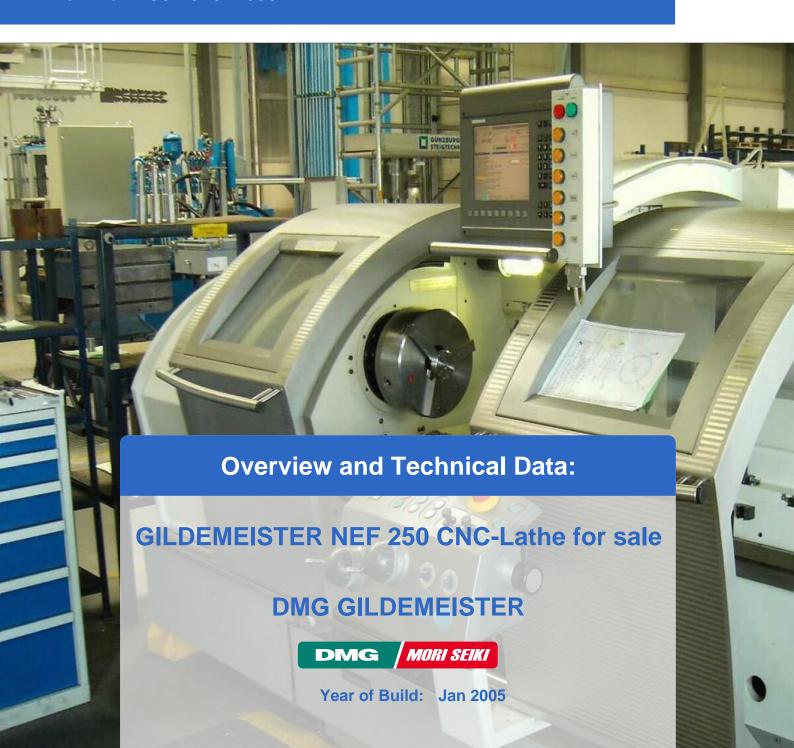

# Buy used DMG Gildemeister NEF 520 CNC cycle lathe

Control: Heidenhain

**Technical Data:** 

Working area:

o Turning diameter 500 mm

Turning length 1000 mm

o Turning diameter over slide: 290 mm

Center width: 850/1350 mmChuck diameter: 250 mm

#### **Unmatched Performance**

 The NEF 520 boasts a turning diameter of 500 mm and a turning length of 1000 mm, making it a versatile machine capable of handling a wide range of workpiece sizes.
 Its high-speed spindle, capable of reaching speeds of up to 3,000 RPM, ensures rapid and efficient machining.

### **Enhanced Accuracy**

 The NEF 520 is equipped with a Heidenhain CNC control system, renowned for its exceptional accuracy and reliability. This system enables precise machining of intricate parts with minimal tolerances.