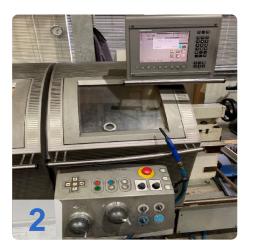

# Buy used DMG Gildemeister NEF 520 CNC cycle lathe

Control: Heidenhain

**Technical Data:** 

Working area:

o Turning diameter 500 mm

Turning length 1000 mm

o Turning diameter over slide: 290 mm

Center width: 850/1350 mmChuck diameter: 250 mm

### **Enhanced Accuracy**

 The NEF 520 is equipped with a Heidenhain CNC control system, renowned for its exceptional accuracy and reliability. This system enables precise machining of intricate parts with minimal tolerances.

## **Technical Data:**

Control: HEIDENHAIN

Tailstock: No Bezel: No