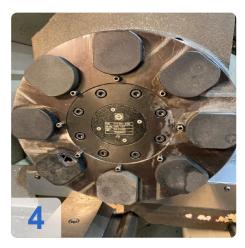

# Buy used DMG Gildemeister NEF 520 CNC cycle lathe

Control: Heidenhain

**Technical Data:** 

Working area:

o Turning diameter 500 mm

Turning length 1000 mm

o Turning diameter over slide: 290 mm

Center width: 850/1350 mmChuck diameter: 250 mm

o Face travel 260 mm

X rapid traverse: 8m / minZ rapid traverse: 10m / min

• Turning spindle

Spindle speeds: 10-3000 rpmSpindle motor power: 12 kW

Gear stages: 2Number of turrets: 1Number of tools: 8

Tailstock: