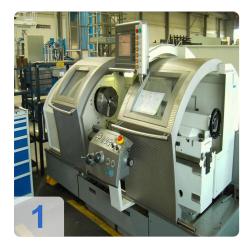

# Buy used DMG Gildemeister NEF 520 CNC cycle lathe

Control: Heidenhain

**Technical Data:** 

Working area:

o Turning diameter 500 mm

Turning length 1000 mm

o Turning diameter over slide: 290 mm

Center width: 850/1350 mmChuck diameter: 250 mm

#### **Unmatched Performance**

 The NEF 520 boasts a turning diameter of 500 mm and a turning length of 1000 mm, making it a versatile machine capable of handling a wide range of workpiece sizes.
 Its high-speed spindle, capable of reaching speeds of up to 3,000 RPM, ensures rapid and efficient machining.