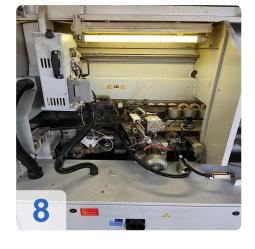

### Used HOMAG BRANDT Profiline KDF 650 with LigMatech Ecomat ZHR Retrun

Controls Power Control PC 20+

Single-sided edge banding machine for processing straight workpiece edges and for gluing and reworking various edge materials in longitudinal and transverse throughfeed.

#### **Technical Data:**

- Workpiece thickness: 8 60 mm
- Workpiece width
  - o min. 70 mm (for workpiece thickness 12-22 mm)
  - o min. 120 mm (for workpiece thickness 23-40 mm)
  - o min. d150 mm (for workpiece thickness 41-60 mm
- Workpiece protrusion: 38 mm
- Edge material roll 0.4 3 mm
- roll diameter max. 830 mm
- Edge material strips 0.4 12 mm
- Working height 950 mm
- Feed rate 8 -18 m/min
- Feed rate max. with profile cutter 11 m/min
- Feed max. with profile cutter in conjunction with VKNR 4839 14 m/min
- Unit equipment
- Joining unit 2 x 2.2kW; 200 Hz
- Gluing unit A12 Workpiece preheating, quickmelt application unit, glue reactivation (infrared emitter), automatic edge magazine with reinforced pre-cutting shears, pressure zone with driven main pressure roller and 3 free-running holding pressure rollers.
- Cross-cut unit bevel/straight 2x 0.35 kW; 12000 rpm
- Pneumatic 2-point adjustment of cross-cuts
- Pre-milling unit 2 x 0.55 kW; 12000 rpm counter rotation
- Multifunction profile trimming unit 2 x 0.4 kW; 200 Hz; 12000 rpm
- Profile scraper With quick-change heads
- Glue joint scraper
- Buffing unit 2x 0.18 kW
- Pneumatic package for caps and scraper
- Power Control PC 20+ electronic control unit
- Pneumatic connection Min. 6 bar