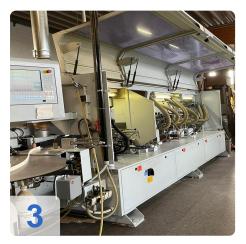

### Used HOMAG BRANDT Profiline KDF 650 with LigMatech Ecomat ZHR Retrun

Controls Power Control PC 20+

Single-sided edge banding machine for processing straight workpiece edges and for gluing and reworking various edge materials in longitudinal and transverse throughfeed.

#### **Technical Data:**

- Workpiece thickness: 8 60 mm
- Workpiece width
  - o min. 70 mm (for workpiece thickness 12-22 mm)
  - o min. 120 mm (for workpiece thickness 23-40 mm)
  - o min. d150 mm (for workpiece thickness 41-60 mm
- Workpiece protrusion: 38 mm
- Edge material roll 0.4 3 mm
- roll diameter max. 830 mm
- Edge material strips 0.4 12 mm
- Working height 950 mm
- Feed rate 8 -18 m/min
- Feed rate max. with profile cutter 11 m/min
- Feed max. with profile cutter in conjunction with VKNR 4839 14 m/min
- Unit equipment
- Joining unit 2 x 2.2kW; 200 Hz
- Gluing unit A12 Workpiece preheating, quickmelt application unit, glue reactivation (infrared emitter), automatic edge magazine with reinforced pre-cutting shears, pressure zone with driven main pressure roller and 3 free-running holding pressure rollers.
- Cross-cut unit bevel/straight 2x 0.35 kW; 12000 rpm
- Pneumatic 2-point adjustment of cross-cuts
- Pre-milling unit 2 x 0.55 kW; 12000 rpm counter rotation
- Multifunction profile trimming unit 2 x 0.4 kW; 200 Hz; 12000 rpm
- Profile scraper With quick-change heads
- Glue joint scraper
- Buffing unit 2x 0.18 kW
- Pneumatic package for caps and scraper
- Power Control PC 20+ electronic control unit
- Pneumatic connection Min. 6 bar