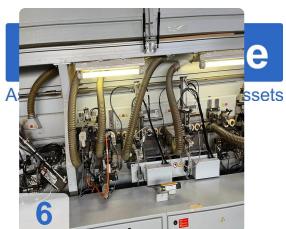

### Used HOMAG BRANDT Profiline KDF 650 with LigMatech Ecomat ZHR Retrun

Controls Power Control PC 20+

Single-sided edge banding machine for processing straight workpiece edges and for gluing and reworking various edge materials in longitudinal and transverse throughfeed.

#### **Technical Data:**

- Workpiece thickness: 8 60 mm
- Workpiece width
  - o min. 70 mm (for workpiece thickness 12-22 mm)
  - o min. 120 mm (for workpiece thickness 23-40 mm)
  - o min. d150 mm (for workpiece thickness 41-60 mm
- Workpiece protrusion: 38 mm
- Edge material roll 0.4 3 mm
- roll diameter max. 830 mm
- Edge material strips 0.4 12 mm
- Working height 950 mm
- Feed rate 8 -18 m/min
- Feed rate max. with profile cutter 11 m/min
- Feed max. with profile cutter in conjunction with VKNR 4839 14 m/min
- Unit equipment
- Joining unit 2 x 2.2kW; 200 Hz
- Gluing unit A12 Workpiece preheating, quickmelt application unit, glue reactivation (infrared emitter), automatic edge magazine with reinforced pre-cutting shears, pressure zone with driven main pressure roller and 3 free-running holding pressure rollers.
- Cross-cut unit bevel/straight 2x 0.35 kW; 12000 rpm
- Pneumatic 2-point adjustment of cross-cuts
- Pre-milling unit 2 x 0.55 kW; 12000 rpm counter rotation
- Multifunction profile trimming unit 2 x 0.4 kW; 200 Hz; 12000 rpm
- Profile scraper With quick-change heads
- Glue joint scraper
- Buffing unit 2x 0.18 kW
- Pneumatic package for caps and scraper
- Power Control PC 20+ electronic control unit
- Pneumatic connection Min. 6 bar