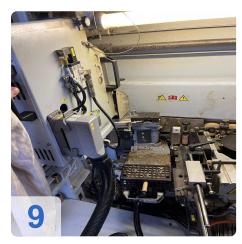

### Used HOMAG BRANDT Profiline KDF 650 with LigMatech Ecomat ZHR Retrun

Controls Power Control PC 20+

Single-sided edge banding machine for processing straight workpiece edges and for gluing and reworking various edge materials in longitudinal and transverse throughfeed.

#### **Technical Data:**

- Workpiece thickness: 8 60 mm
- Workpiece width
  - o min. 70 mm (for workpiece thickness 12-22 mm)
  - o min. 120 mm (for workpiece thickness 23-40 mm)
  - o min. d150 mm (for workpiece thickness 41-60 mm
- Workpiece protrusion: 38 mm
- Edge material roll 0.4 3 mm
- roll diameter max. 830 mm
- Edge material strips 0.4 12 mm
- Working height 950 mm
- Feed rate 8 -18 m/min
- Feed rate max. with profile cutter 11 m/min
- Feed max. with profile cutter in conjunction with VKNR 4839 14 m/min
- Unit equipment
- Joining unit 2 x 2.2kW; 200 Hz
- Gluing unit A12 Workpiece preheating, quickmelt application unit, glue reactivation (infrared emitter), automatic edge magazine with reinforced pre-cutting shears, pressure zone with driven main pressure roller and 3 free-running holding pressure rollers.
- Cross-cut unit bevel/straight 2x 0.35 kW; 12000 rpm
- Pneumatic 2-point adjustment of cross-cuts
- Pre-milling unit 2 x 0.55 kW; 12000 rpm counter rotation
- Multifunction profile trimming unit 2 x 0.4 kW; 200 Hz; 12000 rpm
- Profile scraper With quick-change heads
- Glue joint scraper
- Buffing unit 2x 0.18 kW
- Pneumatic package for caps and scraper
- Power Control PC 20+ electronic control unit
- Pneumatic connection Min. 6 bar