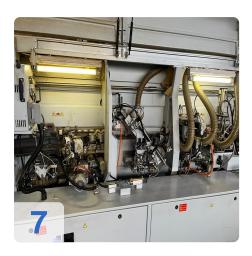

### Used HOMAG BRANDT Profiline KDF 650 with LigMatech Ecomat ZHR Retrun

Controls Power Control PC 20+

Single-sided edge banding machine for processing straight workpiece edges and for gluing and reworking various edge materials in longitudinal and transverse throughfeed.

#### **Technical Data:**

- Workpiece thickness: 8 60 mm
- Workpiece width
  - o min. 70 mm (for workpiece thickness 12-22 mm)
  - o min. 120 mm (for workpiece thickness 23-40 mm)
  - o min. d150 mm (for workpiece thickness 41-60 mm
- Workpiece protrusion: 38 mm
- Edge material roll 0.4 3 mm
- roll diameter max. 830 mm
- Edge material strips 0.4 12 mm
- Working height 950 mm
- Feed rate 8 -18 m/min
- Feed rate max. with profile cutter 11 m/min
- Feed max. with profile cutter in conjunction with VKNR 4839 14 m/min
- Unit equipment
- Joining unit 2 x 2.2kW; 200 Hz
- Gluing unit A12 Workpiece preheating, quickmelt application unit, glue reactivation (infrared emitter), automatic edge magazine with reinforced pre-cutting shears, pressure zone with driven main pressure roller and 3 free-running holding pressure rollers.
- Cross-cut unit bevel/straight 2x 0.35 kW; 12000 rpm
- Pneumatic 2-point adjustment of cross-cuts
- Pre-milling unit 2 x 0.55 kW; 12000 rpm counter rotation
- Multifunction profile trimming unit 2 x 0.4 kW; 200 Hz; 12000 rpm
- Profile scraper With quick-change heads
- Glue joint scraper
- Buffing unit 2x 0.18 kW
- Pneumatic package for caps and scraper
- Power Control PC 20+ electronic control unit
- Pneumatic connection Min. 6 bar