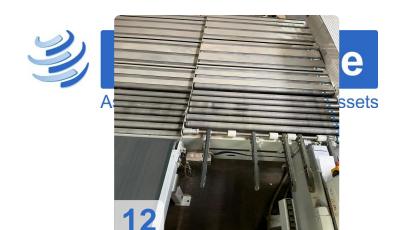

### Used HOMAG BRANDT Profiline KDF 650 with LigMatech Ecomat ZHR Retrun

Controls Power Control PC 20+

Single-sided edge banding machine for processing straight workpiece edges and for gluing and reworking various edge materials in longitudinal and transverse throughfeed.

#### **Technical Data:**

- Workpiece thickness: 8 60 mm
- Workpiece width
  - o min. 70 mm (for workpiece thickness 12-22 mm)
  - o min. 120 mm (for workpiece thickness 23-40 mm)
  - o min. d150 mm (for workpiece thickness 41-60 mm
- Workpiece protrusion: 38 mm
- Edge material roll 0.4 3 mm
- roll diameter max. 830 mm
- Edge material strips 0.4 12 mm
- Working height 950 mm
- Feed rate 8 -18 m/min
- Feed rate max. with profile cutter 11 m/min
- Feed max. with profile cutter in conjunction with VKNR 4839 14 m/min
- Unit equipment
- Joining unit 2 x 2.2kW; 200 Hz
- Gluing unit A12 Workpiece preheating, quickmelt application unit, glue reactivation (infrared emitter), automatic edge magazine with reinforced pre-cutting shears, pressure zone with driven main pressure roller and 3 free-running holding pressure rollers.
- Cross-cut unit bevel/straight 2x 0.35 kW; 12000 rpm
- Pneumatic 2-point adjustment of cross-cuts
- Pre-milling unit 2 x 0.55 kW; 12000 rpm counter rotation
- Multifunction profile trimming unit 2 x 0.4 kW; 200 Hz; 12000 rpm
- Profile scraper With quick-change heads
- Glue joint scraper
- Buffing unit 2x 0.18 kW
- Pneumatic package for caps and scraper
- Power Control PC 20+ electronic control unit
- Pneumatic connection Min. 6 bar