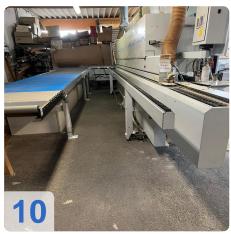

### Used HOMAG BRANDT Profiline KDF 650 with LigMatech Ecomat ZHR Retrun

Controls Power Control PC 20+

Single-sided edge banding machine for processing straight workpiece edges and for gluing and reworking various edge materials in longitudinal and transverse throughfeed.

#### **Technical Data:**

- Workpiece thickness: 8 60 mm
- Workpiece width
  - o min. 70 mm (for workpiece thickness 12-22 mm)
  - o min. 120 mm (for workpiece thickness 23-40 mm)
  - o min. d150 mm (for workpiece thickness 41-60 mm
- Workpiece protrusion: 38 mm
- Edge material roll 0.4 3 mm
- roll diameter max. 830 mm
- Edge material strips 0.4 12 mm
- Working height 950 mm
- Feed rate 8 -18 m/min
- Feed rate max. with profile cutter 11 m/min
- Feed max. with profile cutter in conjunction with VKNR 4839 14 m/min
- Unit equipment
- Joining unit 2 x 2.2kW; 200 Hz
- Gluing unit A12 Workpiece preheating, quickmelt application unit, glue reactivation (infrared emitter), automatic edge magazine with reinforced pre-cutting shears, pressure zone with driven main pressure roller and 3 free-running holding pressure rollers.
- Cross-cut unit bevel/straight 2x 0.35 kW; 12000 rpm
- Pneumatic 2-point adjustment of cross-cuts
- Pre-milling unit 2 x 0.55 kW; 12000 rpm counter rotation
- Multifunction profile trimming unit 2 x 0.4 kW; 200 Hz; 12000 rpm
- Profile scraper With quick-change heads
- Glue joint scraper
- Buffing unit 2x 0.18 kW
- Pneumatic package for caps and scraper
- Power Control PC 20+ electronic control unit
- Pneumatic connection Min. 6 bar