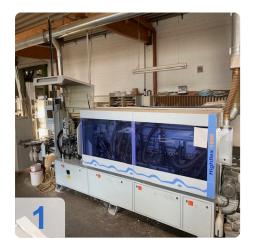

### Used HOMAG BRANDT Profiline KDF 650 with LigMatech Ecomat ZHR Retrun

Controls Power Control PC 20+

Single-sided edge banding machine for processing straight workpiece edges and for gluing and reworking various edge materials in longitudinal and transverse throughfeed.

#### **Technical Data:**

- Workpiece thickness: 8 60 mm
- Workpiece width
  - o min. 70 mm (for workpiece thickness 12-22 mm)
  - o min. 120 mm (for workpiece thickness 23-40 mm)
  - o min. d150 mm (for workpiece thickness 41-60 mm
- Workpiece protrusion: 38 mm
- Edge material roll 0.4 3 mm
- roll diameter max. 830 mm
- Edge material strips 0.4 12 mm
- Working height 950 mm
- Feed rate 8 -18 m/min
- Feed rate max. with profile cutter 11 m/min
- Feed max. with profile cutter in conjunction with VKNR 4839 14 m/min
- Unit equipment
- Joining unit 2 x 2.2kW; 200 Hz
- Gluing unit A12 Workpiece preheating, quickmelt application unit, glue reactivation (infrared emitter), automatic edge magazine with reinforced pre-cutting shears, pressure zone with driven main pressure roller and 3 free-running holding pressure rollers.
- Cross-cut unit bevel/straight 2x 0.35 kW; 12000 rpm
- Pneumatic 2-point adjustment of cross-cuts
- Pre-milling unit 2 x 0.55 kW; 12000 rpm counter rotation
- Multifunction profile trimming unit 2 x 0.4 kW; 200 Hz; 12000 rpm
- Profile scraper With quick-change heads
- Glue joint scraper
- Buffing unit 2x 0.18 kW
- Pneumatic package for caps and scraper
- Power Control PC 20+ electronic control unit
- Pneumatic connection Min. 6 bar