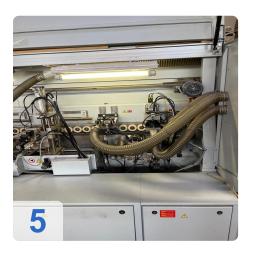

#### **Technical Data:**

- Workpiece thickness: 8 60 mm
- Workpiece width
  - o min. 70 mm (for workpiece thickness 12-22 mm)
  - o min. 120 mm (for workpiece thickness 23-40 mm)
  - o min. d150 mm (for workpiece thickness 41-60 mm
- Workpiece protrusion: 38 mm
- Edge material roll 0.4 3 mm
- roll diameter max. 830 mm
- Edge material strips 0.4 12 mm
- Working height 950 mm
- Feed rate 8 -18 m/min
- Feed rate max. with profile cutter 11 m/min
- Feed max. with profile cutter in conjunction with VKNR 4839 14 m/min
- Unit equipment
- Joining unit 2 x 2.2kW; 200 Hz
- Gluing unit A12 Workpiece preheating, quickmelt application unit, glue reactivation (infrared emitter), automatic edge magazine with reinforced pre-cutting shears, pressure zone with driven main pressure roller and 3 free-running holding pressure rollers.
- Cross-cut unit bevel/straight 2x 0.35 kW; 12000 rpm
- Pneumatic 2-point adjustment of cross-cuts
- Pre-milling unit 2 x 0.55 kW; 12000 rpm counter rotation
- Multifunction profile trimming unit 2 x 0.4 kW; 200 Hz; 12000 rpm
- Profile scraper With quick-change heads
- Glue joint scraper
- Buffing unit 2x 0.18 kW
- Pneumatic package for caps and scraper
- Power Control PC 20+ electronic control unit
- Pneumatic connection Min. 6 bar