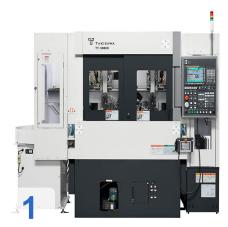

#### **Technical Data:**

Control: CNC

Machine Hours: 12600.00 hrs. Turning lenght: 50.00 mm Turning diameter: 50.00 mm Spindle Speed: 5000.00 rpm

Tool Capacity: 10 x

Tailstock: No Bezel: No