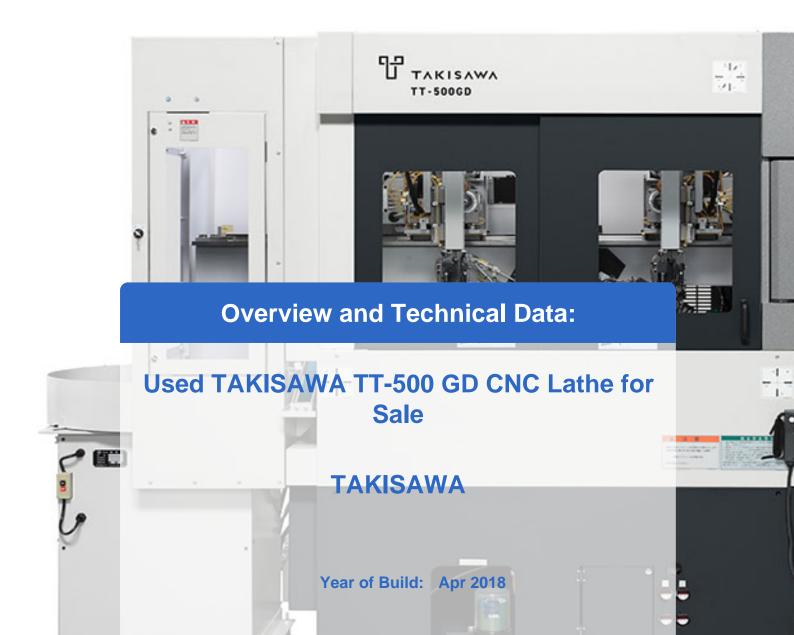

# Used TAKISAWA TT-500 GD CNC lathe with two integrated loading gantries

CNC control FANUC Oi-TF

#### **Gantry loader**

- 1 gantry loader type D
- Raku Raku loader
- Turning station
- Automatic loading and unloading door (each spindle)
- Deposit chute for test part

The **TAKISAWA TT-500GD** supports 5" chuck, which is minimum in parallel twin-spindle CNC lathe TT series. A twin gantry provided as standard is optimum for workpieces with short machining tact time, and the loading time is accelerated to 2.5 seconds. So, the non-cutting time is further reduced.