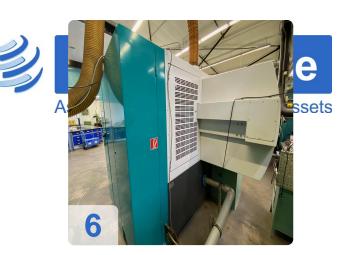

# SCHNEEBERGER Gemini DMR - AWL 5-Axis CNC tool grinder

**SCHNEEBERGER** 

Year of Build: Jan 2008

# **Used SCHNEEBERGER Gemini DMR - AWL**

#### Technical data

- Travels Glass scales X, Y, Z
  - X-axis 400 mm / 20'000 mm/mim
  - Y-axis 300 mm / 5'000 mm/min
  - Z-axis 280mm / 20'000 mm/min
  - Resolution X/Y/Z : 0,0001 mm
- Centre height: 210 mm
- Spindle:
  - Spindle speed: 10000 Rpm
  - Drive power 15KW
  - Grinding wheel holder: HSK 50
  - Wheel diameter up to: 50-250 mm
  - Grinding wheel changer 8 pieces
  - Grinding wheel button
- Other
  - CO2 fire extinguishing system
  - 3D tracer
  - Hydr. voltage ISO 50
  - Network connection
  - Interface to Zoller measuring devices
- Grinding software Standard-WZ
  - Kennermetal-Hertel SE,TX,TF,Unidrill B9XX
  - Sandvik
  - Profile tools
  - Woodworking tools
  - 3D simulation