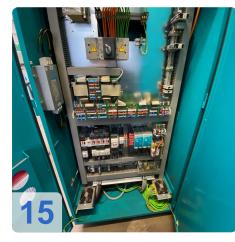

#### Technical data

- Travels Glass scales X, Y, Z
  - X-axis 400 mm / 20'000 mm/mim
  - Y-axis 300 mm / 5'000 mm/min
  - Z-axis 280mm / 20'000 mm/min
  - Resolution X/Y/Z : 0,0001 mm
- Centre height: 210 mm
- Spindle:
  - Spindle speed: 10000 Rpm
  - Drive power 15KW
  - Grinding wheel holder: HSK 50
  - Wheel diameter up to: 50-250 mm
  - Grinding wheel changer 8 pieces
  - Grinding wheel button
- Other
  - CO2 fire extinguishing system
  - 3D tracer
  - Hydr. voltage ISO 50
  - Network connection
  - Interface to Zoller measuring devices
- Grinding software Standard-WZ
  - Kennermetal-Hertel SE,TX,TF,Unidrill B9XX
  - Sandvik
  - Profile tools
  - Woodworking tools
  - 3D simulation