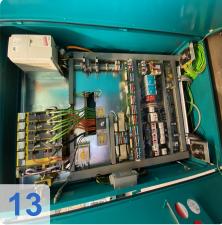

#### Technical data

- Travels Glass scales X, Y, Z
  - X-axis 400 mm / 20'000 mm/mim
  - Y-axis 300 mm / 5'000 mm/min
  - Z-axis 280mm / 20'000 mm/min
  - Resolution X/Y/Z : 0,0001 mm
- Centre height: 210 mm
- Spindle:
  - Spindle speed: 10000 Rpm
  - Drive power 15KW
  - Grinding wheel holder: HSK 50
  - Wheel diameter up to: 50-250 mm
  - Grinding wheel changer 8 pieces
  - Grinding wheel button
- Other
  - CO2 fire extinguishing system
  - 3D tracer
  - Hydr. voltage ISO 50
  - Network connection
  - Interface to Zoller measuring devices
- Grinding software Standard-WZ
  - Kennermetal-Hertel SE,TX,TF,Unidrill B9XX
  - Sandvik
  - Profile tools
  - Woodworking tools
  - 3D simulation