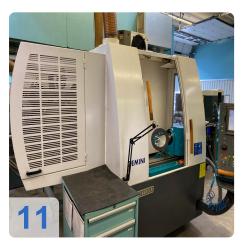

# SCHNEEBERGER Gemini DMR - AWL 5-Axis CNC tool grinder

**SCHNEEBERGER** 

Year of Build: Jan 2008

# **Used SCHNEEBERGER Gemini DMR - AWL**