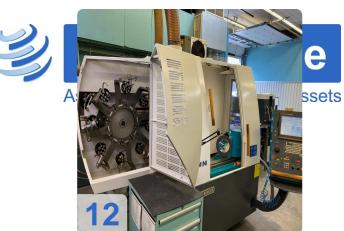

# SCHNEEBERGER Gemini DMR - AWL 5-Axis CNC tool grinder

**SCHNEEBERGER** 

Year of Build: Jan 2008

# **Used SCHNEEBERGER Gemini DMR - AWL**

## 5 axes CNC tool grinding machine

CNC control Fanuc 160i MB