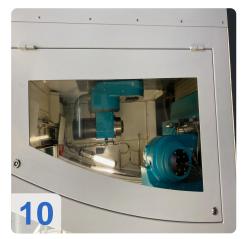

#### Technical data

- Travels Glass scales X, Y, Z
  - X-axis 400 mm / 20'000 mm/mim
  - Y-axis 300 mm / 5'000 mm/min
  - Z-axis 280mm / 20'000 mm/min
  - Resolution X/Y/Z : 0,0001 mm
- Centre height: 210 mm
- Spindle:
  - Spindle speed: 10000 Rpm
  - Drive power 15KW
  - Grinding wheel holder: HSK 50
  - Wheel diameter up to: 50-250 mm
  - Grinding wheel changer 8 pieces
  - Grinding wheel button
- Other
  - CO2 fire extinguishing system
  - 3D tracer
  - Hydr. voltage ISO 50
  - Network connection
  - Interface to Zoller measuring devices
- Grinding software Standard-WZ
  - Kennermetal-Hertel SE,TX,TF,Unidrill B9XX
  - Sandvik
  - Profile tools
  - Woodworking tools
  - 3D simulation

The SCHNEEBERG GEMINI DMR is a high-performance 5-axis CNC grinding machine with high performance and autonomy for the serial production of end mills, drills, profile

tools, profile grinding of pinion cutters and hob peeling cutters, as well as production grinding tasks such as profile grinding and flat grinding.

The gemini is the 5-axis CNC grinding machine for the serial production of cutting tools. Complete processing around OD and face, up to 300 mm cutting length, diameter up to 300 mm, maximum workpiece length that can be clamped 400 mm.