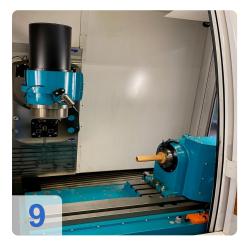

The gemini is the 5-axis CNC grinding machine for the serial production of cutting tools. Complete processing around OD and face, up to 300 mm cutting length, diameter up to 300 mm, maximum workpiece length that can be clamped 400 mm.

Cutting tools such as end mills, ball nose cutters for mold making, high-performance drills, reamers and profile end mills are all part of the standard requirement.

There are specific software packages, grinding processes and clamping systems for the production of shaper cutters with highly dynamic segmented hob grinding, the regrinding of gear cutting tools, end mills, shaper cutters and bevel gear cutters.