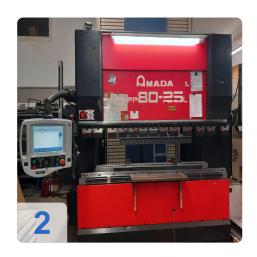

# Used AMADA HFP 80 25 L - Long stroke Press brake

#### Hours about 8500

**Technical Data:** 

• Strength: 80 Tons

• Folding length: 2500.0 mm

• Distance between uprights: 2125.0 mm

• Throat: 420.0 mm

Vertical stroke: 350.0 mm

Working speedAxis number: 7.0Motor power: 9.0 kW

#### **Technical Data:**

Control: CNC

Machine Hours: 8514