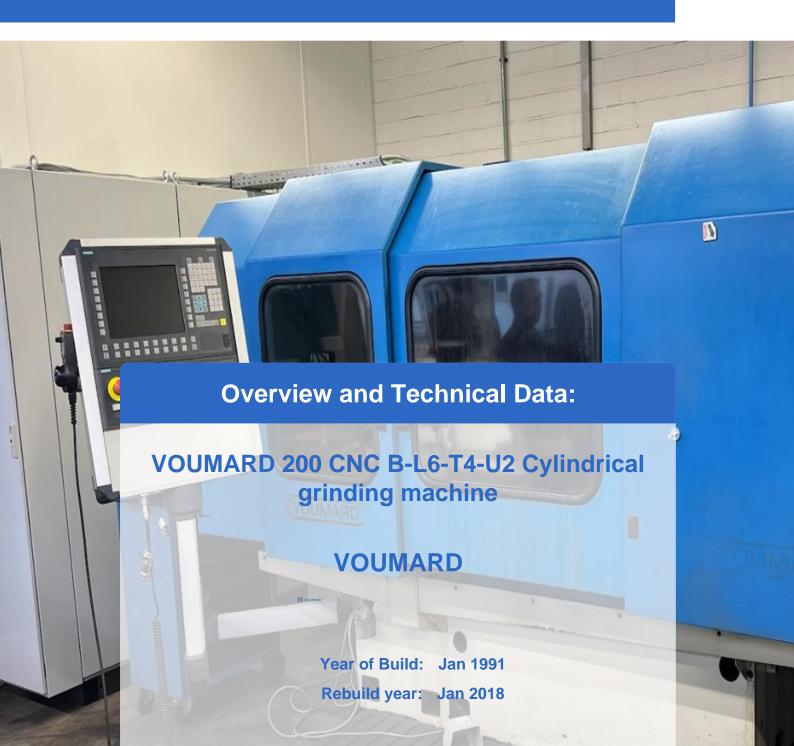

# Used VOUMARD 200 CNC B-L6-T4-U2 Cylindrical grinding machine

- Estimated running time: 50.000 70.000 hrs.
- Control: Siemens 840Dsl
- 2018 General overhaul scope of retrofit (carried out by ELSA retrofit GmbH)
  - Converter for controlling HF spindles, power 20 kVA
  - Interfaces to external units such as spindle cooling, belt filter, control panel, incl. gallows.

## Images:

Generated on 12.05.2024 Page 7