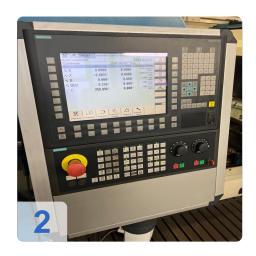

antities (like high precision bearings and machines spindles components).

The VOUMARD machine range provides every customer with both high productivity and high flexibility grinding solutions. Our machines are appreciated worldwide and integrated in production lines or manufacturing workshops of market-leading companies in major industry segments like automotive, aerospace, bearing, tooling, and spindle manufacturing.

Generated on 12.05.2024

Page 3



### **Technical Data:**

#### **Technical Data:**

Control: SINUMERIK 840D sl

Machine Hours: 50000

## **Dimensions and Weight:**

Weight: 4.500 kg

### **Buyer Information:**

Condition: Very good condition

Available: On Request

Sold as:

EXW (Ex Works - Incoterm)

VAT: 19 %

Buyers Premium: 18 % Location: Germany



## Images:





























Generated on 12.05.2024 Page 7



## Video:



Generated on 12.05.2024 Page 8



| OP         | Code for hi | ttps://www.as | eat-trade d  | la/an/ni | rint/ndf | Inode | /7301             |
|------------|-------------|---------------|--------------|----------|----------|-------|-------------------|
| <b>U</b> R | Code for m  | llp5://www.a5 | Sei-ii aue.u | ie/en/pi | muypai   | mode  | <i>   1</i> 3 3 1 |

#### **Asset-Trade**

**Assessment and Sale of Used Assets world wide** 

**Am Sonnenhof 16** 

47800 Krefeld

**Germany** 

Tel.: +49 2151 32500 33