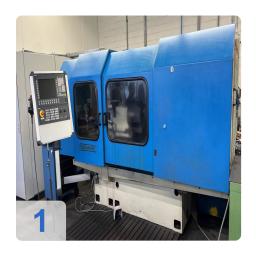

low quantities (like high precision bearings and machines spindles components).

The VOUMARD machine range provides every customer with both high productivity and high flexibility grinding solutions. Our machines are appreciated worldwide and integrated in production lines or manufacturing workshops of market-leading companies in major industry segments like automotive, aerospace, bearing, tooling, and spindle manufacturing.

Generated on 12.05.2024

Page 3



### **Technical Data:**

#### **Technical Data:**

Control: SINUMERIK 840D sl

Machine Hours: 50000

## **Dimensions and Weight:**

Weight: 4.500 kg

### **Buyer Information:**

Condition: Very good condition

Available: On Request

Sold as:

EXW (Ex Works - Incoterm)

VAT: 19 %

Buyers Premium: 18 % Location: Germany



## Images:





























Generated on 12.05.2024 Page 7



## Video:



Generated on 12.05.2024 Page 8



| OP         | Code for hi | ttps://www.as | eat-trade d  | la/an/ni | rint/ndf | Inode | /7301             |
|------------|-------------|---------------|--------------|----------|----------|-------|-------------------|
| <b>U</b> R | Code for m  | llp5://www.a5 | Sei-ii aue.u | ie/en/pi | muypai   | mode  | <i>   1</i> 3 3 1 |

#### **Asset-Trade**

**Assessment and Sale of Used Assets world wide** 

**Am Sonnenhof 16** 

47800 Krefeld

**Germany** 

Tel.: +49 2151 32500 33