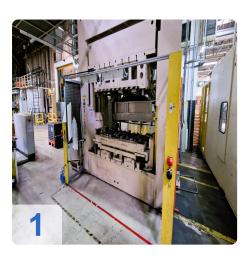

# **Overview and Technical Data:**

SWA/Kiefel Madillon punching Press 500kn Hydraulic

KIEFEL TECHNOLOGIES

Year of Build: Jan 2012

# Used SWA/KIEFEL punch press 500kN - Madillon punching

- CNC control Siemens
- Tool type: Pressure generator with punching tool

Technical data:

- Table surface (WxD): 2500 x 1200 mm
- Clamping force: 500 kN
- Opening width: 1000 mm
- Opening force: 200 kN
- Follow-up time: 273 ms
- Safety distance: 780 (to be 500) mm
- Operating pressure hydraulics: max. 220 bar
- Operating pressure pneumatics: min. 6 bar
- Hydr. tank capacity: 630 I
- Connected load: 115 kW
- Operating voltage and frequency: 400 V/ 50 Hz
- Weight:19.000 kg

#### **Dimensions and Weight:**

Height: 4.400 mm Length: 4.500 mm Width: 3.800 mm Weight: 19.000 kg