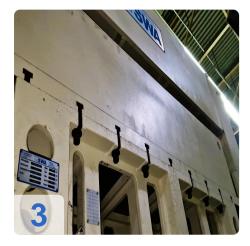

for the production of vehicle interior, exterior and acoustic insulation parts, especially for customers in the automotive industry and its suppliers.

SWA produces tools, machines and systems for the production of interior, exterior and acoustic insulation parts for vehicles. These products from SWA are available for use at all major automotive production sites and are therefore the ideal complement to the Kiefel



technology portfolio.



### **Technical Data:**

#### **Technical Data:**

Control: SIEMENS

#### **Dimensions and Weight:**

Height: 4.400 mm Length: 4.500 mm Width: 3.800 mm Weight: 19.000 kg

#### **Buyer Information:**

Condition: Very good condition Available: Immediately Sold as: EXW (Ex Works - Incoterm) VAT: 19 % Buyers Premium: 18 % Location: Germany



# Images:

























## Video:





QR Code for https://www.asset-trade.de/en/print/pdf/node/7380

**Asset-Trade** 

Assessment and Sale of Used Assets world wide

Am Sonnenhof 16

47800 Krefeld

Germany

Tel.: +49 2151 32500 33