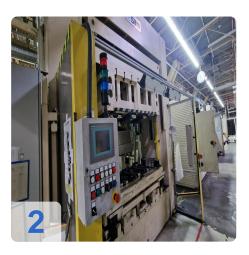

# Used SWA/KIEFEL punch press 500kN - Madillon punching

- CNC control Siemens
- Tool type: Pressure generator with punching tool

Technical data:

- Table surface (WxD): 2500 x 1200 mm
- Clamping force: 500 kN
- Opening width: 1000 mm
- Opening force: 200 kN
- Follow-up time: 273 ms
- Safety distance: 780 (to be 500) mm
- Operating pressure hydraulics: max. 220 bar
- Operating pressure pneumatics: min. 6 bar
- Hydr. tank capacity: 630 I
- Connected load: 115 kW
- Operating voltage and frequency: 400 V/ 50 Hz
- Weight:19.000 kg