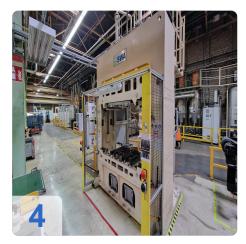

# Used SWA punching machine 400kN automotive plastic

• CNC Controls: Siemens

• Tool type: Pressure generator with punching tool

#### Technical data:

• Table surface (WxD): 2200 x 1100 mm

Clamping force: 400 kN
Opening width: 1000 mm
Opening force: 180 kN
Follow-up time: 194 ms

• Safety distance: 388 (to be 520) mm

Operating pressure hydraulics: max. 250 bar
Operating pressure pneumatics: min. 6 bar

Hydr. tank capacity: 300 IConnected load: 30 kW

• Operating voltage and frequency: 400 V/50 Hz

• Weight: 9500 kg

Still under Power. Further data on request

The SWA hydraulic plastic presses with 400kn are perfect for trimming automotive car door panels. Built in 2012, these presses are affordable and well-suited for a second production life. With their robust construction and reliable performance, they offer an excellent value for businesses looking to expand their production capabilities.

## **Dimensions and Weight:**

Height: 4.200 mm Length: 3.240 mm Width: 3.110 mm Weight: 9.500 kg