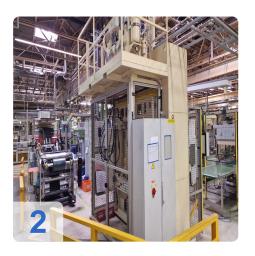

# Used SWA punching machine 400kN automotive plastic

• CNC Controls: Siemens

• Tool type: Pressure generator with punching tool

#### Technical data:

• Table surface (WxD): 2200 x 1100 mm

Clamping force: 400 kN
Opening width: 1000 mm
Opening force: 180 kN
Follow-up time: 194 ms

• Safety distance: 388 (to be 520) mm

Operating pressure hydraulics: max. 250 bar
Operating pressure pneumatics: min. 6 bar

Hydr. tank capacity: 300 IConnected load: 30 kW

• Operating voltage and frequency: 400 V/50 Hz

• Weight: 9500 kg

Still under Power. Further data on request

The SWA hydraulic plastic presses with 400kn are perfect for trimming automotive car door panels. Built in 2012, these presses are affordable and well-suited for a second production life. With their robust construction and reliable performance, they offer an excellent value for businesses looking to expand their production capabilities.

## **Dimensions and Weight:**

Height: 4.200 mm Length: 3.240 mm Width: 3.110 mm Weight: 9.500 kg