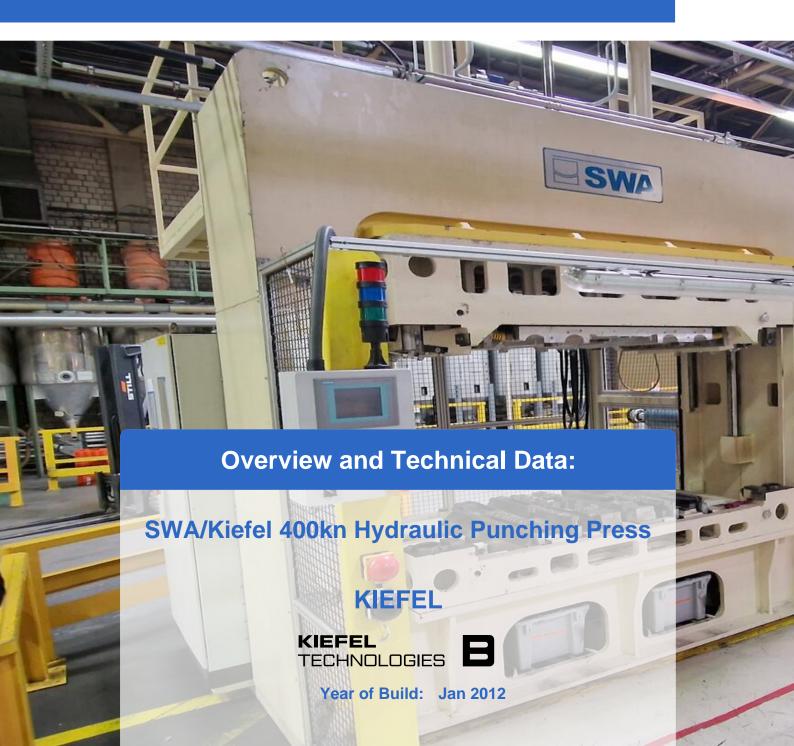

# Used SWA punching machine 400kN automotive plastic

• CNC Controls: Siemens

• Tool type: Pressure generator with punching tool

#### Technical data:

• Table surface (WxD): 2200 x 1100 mm

Clamping force: 400 kN
Opening width: 1000 mm
Opening force: 180 kN
Follow-up time: 194 ms

• Safety distance: 388 (to be 520) mm

Operating pressure hydraulics: max. 250 bar
Operating pressure pneumatics: min. 6 bar