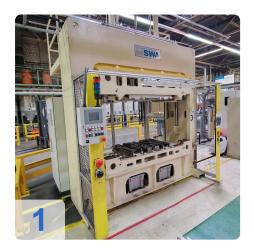

# Used SWA punching machine 400kN automotive plastic

• CNC Controls: Siemens

• Tool type: Pressure generator with punching tool

#### Technical data:

• Table surface (WxD): 2200 x 1100 mm

Clamping force: 400 kN
Opening width: 1000 mm
Opening force: 180 kN
Follow-up time: 194 ms

• Safety distance: 388 (to be 520) mm

Operating pressure hydraulics: max. 250 bar
Operating pressure pneumatics: min. 6 bar