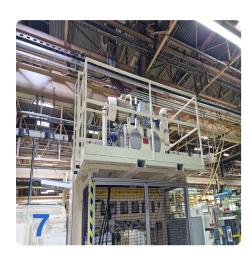

# Used SWA punching machine 400kN automotive plastic

• CNC Controls: Siemens

• Tool type: Pressure generator with punching tool

#### Technical data:

• Table surface (WxD): 2200 x 1100 mm

Clamping force: 400 kN
Opening width: 1000 mm
Opening force: 180 kN
Follow-up time: 194 ms

• Safety distance: 388 (to be 520) mm

Operating pressure hydraulics: max. 250 bar
Operating pressure pneumatics: min. 6 bar

Hydr. tank capacity: 300 IConnected load: 30 kW

• Operating voltage and frequency: 400 V/50 Hz

• Weight: 9500 kg

Still under Power. Further data on request

The SWA hydraulic plastic presses with 400kn are perfect for trimming automotive car door panels. Built in 2012, these presses are affordable and well-suited for a second production life. With their robust construction and reliable performance, they offer an excellent value for businesses looking to expand their production capabilities.