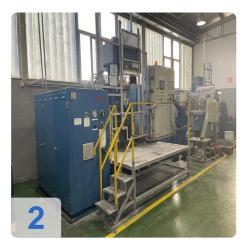

# Used DORST DK 250 Hydraulic Powder Press

Was fully overhauled in 2009!!!

Operating Hour: 28975 h

Technical Data:

- Sizing force 2,500 kN
- Upper punch stroke 350 mm
- Die stroke 70 mm
- Positioning accuracy ±0,01 mm
- Stroke rate up to 20 min<sup>-1</sup>

Still in daily operation.

Hydraulic CNC sizing press designed for high productivity while maintaining tight tolerances of the sintered part.

Modular design, available for single-level parts or in multi-level design with the possibility of adding various automation solutions and additional functions.

- Maximum precision
- Ultra-rigid machine frame
- Central force flow
- Up to 2 upper and 2 lower tool levels

The hydraulic powder press DORST DK 250 is an advanced machine designed to achieve high productivity while maintaining the tolerances of sintered parts. Thanks to its modular structure, it can be used for single or multi-level production, to which various automation solutions and additional functions can be added. The press has several features such as high mechanical and hydraulic rigidity, fast rotation speeds, low energy consumption and a special intelligent program generator (IPG) to support the size. In addition, it has small dimensions, maximum precision, a very rigid machine frame, centralized power flow and up to 2 upper and 2 lower gear levels. The press was completely renovated in 2009 and is still in daily use, working time 28975h. With a design force of 2500 kN, a top of 350 mm, a stroke of 70 mm, a positioning accuracy of  $\pm 0.01$  mm and a travel speed of up to 20 min-1, this press is an excellent choice for any industry that wants it. to optimize its production process.