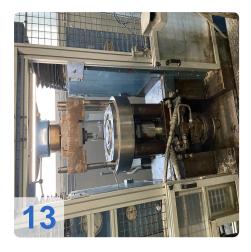

# Used DORST DK 250 Hydraulic Powder Press

Was fully overhauled in 2009!!!

Operating Hour: 28975 h

Technical Data:

- Sizing force 2,500 kN
- Upper punch stroke 350 mm
- Die stroke 70 mm
- Positioning accuracy ±0,01 mm
- Stroke rate up to 20 min<sup>-1</sup>

Still in daily operation.

Hydraulic CNC sizing press designed for high productivity while maintaining tight tolerances of the sintered part.

Modular design, available for single-level parts or in multi-level design with the possibility of adding various automation solutions and additional functions.

- Maximum precision
- Ultra-rigid machine frame
- Central force flow
- Up to 2 upper and 2 lower tool levels

The hydraulic powder press DORST DK 250 is an advanced machine designed to achieve high productivity while maintaining the tolerances of sintered parts. Thanks to its modular structure, it can be used for single or multi-level production, to which various automation solutions and additional functions can be added. The press has several features such as high mechanical and hydraulic rigidity, fast rotation speeds, low energy consumption and a special intelligent program generator (IPG) to support the size. In addition, it has small dimensions, maximum precision, a very rigid machine frame, centralized power flow and up to 2 upper and 2 lower gear levels. The press was completely renovated in 2009 and is still in daily use, working time 28975h. With a design force of 2500 kN, a top of 350 mm, a stroke of 70 mm, a positioning accuracy of  $\pm 0.01$  mm and a travel speed of up to 20 min-1, this press is an excellent choice for any industry that wants it. to optimize its production process.