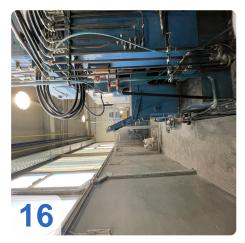

# Used DORST DK 250 Hydraulic Powder Press

Was fully overhauled in 2009!!!

Operating Hour: 28975 h

Technical Data:

- Sizing force 2,500 kN
- Upper punch stroke 350 mm
- Die stroke 70 mm
- Positioning accuracy ±0,01 mm
- Stroke rate up to 20 min<sup>-1</sup>

Still in daily operation.

Hydraulic CNC sizing press designed for high productivity while maintaining tight tolerances of the sintered part.

Modular design, available for single-level parts or in multi-level design with the possibility of adding various automation solutions and additional functions.

- Maximum precision
- Ultra-rigid machine frame
- Central force flow
- Up to 2 upper and 2 lower tool levels

The hydraulic powder press DORST DK 250 is an advanced machine designed to achieve high productivity while maintaining the tolerances of sintered parts. Thanks to its modular structure, it can be used for single or multi-level production, to which various automation solutions and additional functions can be added. The press has several features such as high mechanical and hydraulic rigidity, fast rotation speeds, low energy consumption and a special intelligent program generator (IPG) to support the size. In addition, it has small dimensions, maximum precision, a very rigid machine frame, centralized power flow and up to 2 upper and 2 lower gear levels. The press was completely renovated in 2009 and is still in daily use, working time 28975h. With a design force of 2500 kN, a top of 350 mm, a stroke of 70 mm, a positioning accuracy of  $\pm 0.01$  mm and a travel speed of up to 20 min-1, this press is an excellent choice for any industry that wants it. to optimize its production process.