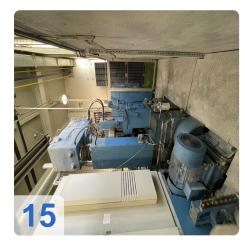

# Used DORST DK 250 Hydraulic Powder Press

Was fully overhauled in 2009!!!

Operating Hour: 28975 h

Technical Data:

- Sizing force 2,500 kN
- Upper punch stroke 350 mm
- Die stroke 70 mm
- Positioning accuracy ±0,01 mm
- Stroke rate up to 20 min<sup>-1</sup>

Still in daily operation.

Hydraulic CNC sizing press designed for high productivity while maintaining tight tolerances of the sintered part.

Modular design, available for single-level parts or in multi-level design with the possibility of adding various automation solutions and additional functions.

- Maximum precision
- Ultra-rigid machine frame
- Central force flow
- Up to 2 upper and 2 lower tool levels

The hydraulic powder press DORST DK 250 is an advanced machine designed to achieve high productivity while maintaining the tolerances of sintered parts. Thanks to its modular structure, it can be used for single or multi-level production, to which various automation solutions and additional functions can be added. The press has several features such as high mechanical and hydraulic rigidity, fast rotation speeds, low energy consumption and a special intelligent program generator (IPG) to support the size. In addition, it has small dimensions, maximum precision, a very rigid machine frame, centralized power flow and up to 2 upper and 2 lower gear levels. The press was completely renovated in 2009 and is still in daily use, working time 28975h. With a design force of 2500 kN, a top of 350 mm, a stroke of 70 mm, a positioning accuracy of  $\pm 0.01$  mm and a travel speed of up to 20 min-1, this press is an excellent choice for any industry that wants it. to optimize its production process.