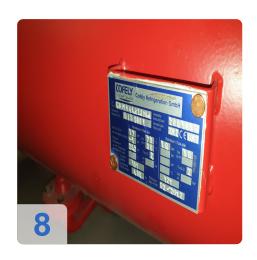

#### Technical data:

- Compressor type: TT 300 H6-1-ST-D-O-CE
- Refrigerating capacity: 270 kW per unit
- Refrigerant: R134aFilling quantity: 120kg
- Power requirement: 54 kW eachEvaporator: VRMH46.64.200.4
- Refrigerant: Water
- Refrigerant quantity: 38.6/46.3 m³/h
  GLT connection: Mod-Bus interface

#### **Technical Data:**

Control: CNC

Machine Hours: 37473