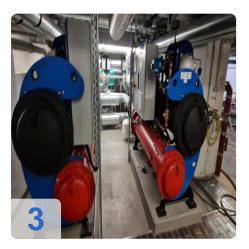

# Used ENGIE (Covely) Quantum II X030 270 kW turbo compressor

Year of manufacture 2012

2x units available

- H 2-4 1KA01 Quantum 270 kW = 37473 Bh
- H 2-4 1KA02 Quantum 270 kW = 37338 Bh

#### Technical data:

- Compressor type: TT 300 H6-1-ST-D-O-CE
- Refrigerating capacity: 270 kW per unit
- Refrigerant: R134aFilling quantity: 120kg
- Power requirement: 54 kW eachEvaporator: VRMH46.64.200.4
- Refrigerant: Water
- Refrigerant quantity: 38.6/46.3 m³/h
  GLT connection: Mod-Bus interface