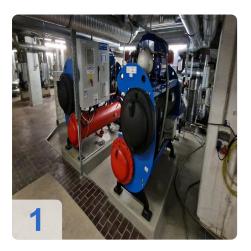

# Used ENGIE (Covely) Quantum II X030 270 kW turbo compressor

Year of manufacture 2012

2x units available

- H 2-4 1KA01 Quantum 270 kW = 37473 Bh
- H 2-4 1KA02 Quantum 270 kW = 37338 Bh

#### Technical data:

- Compressor type: TT 300 H6-1-ST-D-O-CE
- Refrigerating capacity: 270 kW per unit
- Refrigerant: R134aFilling quantity: 120kg
- Power requirement: 54 kW eachEvaporator: VRMH46.64.200.4
- Refrigerant: Water
- Refrigerant quantity: 38.6/46.3 m³/h
  GLT connection: Mod-Bus interface