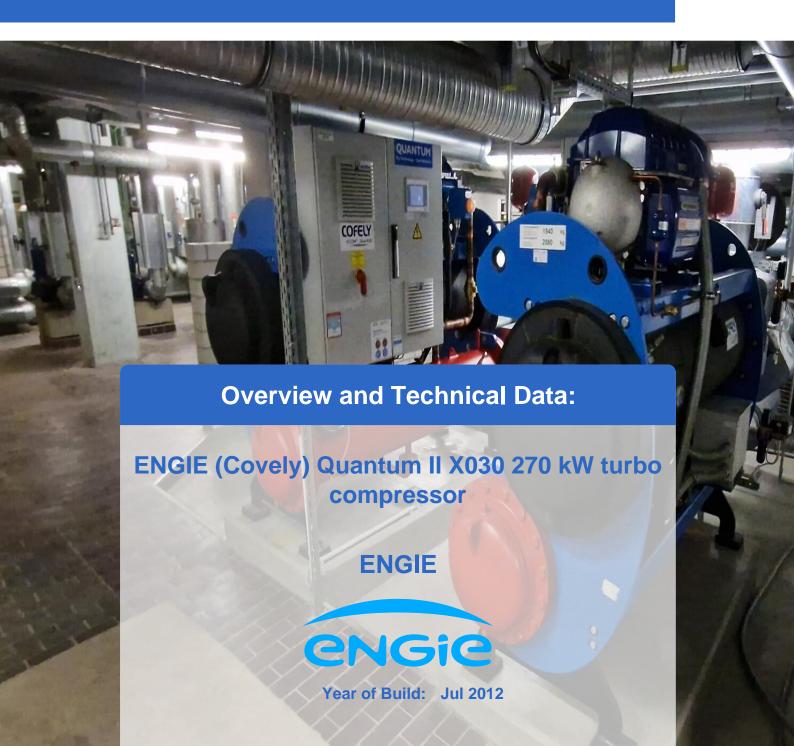

# Used ENGIE (Covely) Quantum II X030 270 kW turbo compressor

Year of manufacture 2012

2x units available

- H 2-4 1KA01 Quantum 270 kW = 37473 Bh
- H 2-4 1KA02 Quantum 270 kW = 37338 Bh

#### Technical data:

- Compressor type: TT 300 H6-1-ST-D-O-CE
- Refrigerating capacity: 270 kW per unit
- Refrigerant: R134aFilling quantity: 120kg
- Power requirement: 54 kW eachEvaporator: VRMH46.64.200.4
- Refrigerant: Water
- Refrigerant quantity: 38.6/46.3 m³/h
  GLT connection: Mod-Bus interface