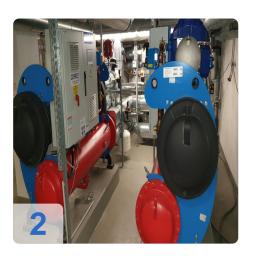

# Used ENGIE (Covely) Quantum II X030 270 kW turbo compressor

Year of manufacture 2012

2x units available

- H 2-4 1KA01 Quantum 270 kW = 37473 Bh
- H 2-4 1KA02 Quantum 270 kW = 37338 Bh

#### Technical data:

- Compressor type: TT 300 H6-1-ST-D-O-CE
- Refrigerating capacity: 270 kW per unit
- Refrigerant: R134aFilling quantity: 120kg
- Power requirement: 54 kW eachEvaporator: VRMH46.64.200.4
- Refrigerant: Water
- Refrigerant quantity: 38.6/46.3 m³/h
  GLT connection: Mod-Bus interface

#### **Quantum Series Features:**

- Turbo liquid chillers for applications from 250kW to 3MW.
- Oil-free system
- High operational reliability
- Low maintenance, low vibration and quiet operation
- Multiple compressor design
- Precise control of the recooling process through variable capacity control
- Highest energy efficiency with excellent coefficients of performance (COP)