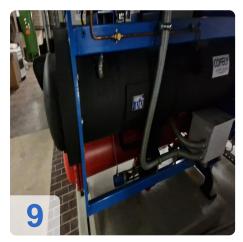

# Used ENGIE (Covely) Quantum II X030 270 kW turbo compressor

Year of manufacture 2012

2x units available

- H 2-4 1KA01 Quantum 270 kW = 37473 Bh
- H 2-4 1KA02 Quantum 270 kW = 37338 Bh

#### Technical data:

- Compressor type: TT 300 H6-1-ST-D-O-CE
- Refrigerating capacity: 270 kW per unit
- Refrigerant: R134aFilling quantity: 120kg
- Power requirement: 54 kW eachEvaporator: VRMH46.64.200.4
- Refrigerant: Water
- Refrigerant quantity: 38.6/46.3 m³/h
  GLT connection: Mod-Bus interface

# **Dimensions and Weight:**

Weight: 2.080 kg