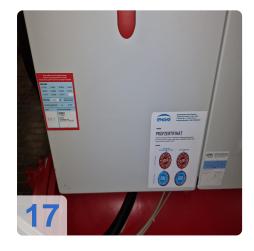

gardless of the refrigerant selected

Generated on 13.05.2024 Page 2



#### **Quantum Series Features:**

- Turbo liquid chillers for applications from 250kW to 3MW.
- Oil-free system
- High operational reliability
- Low maintenance, low vibration and quiet operation
- Multiple compressor design
- Precise control of the recooling process through variable capacity control
- Highest energy efficiency with excellent coefficients of performance (COP)



## **Technical Data:**

#### **Technical Data:**

Control: CNC

Machine Hours: 37473

# **Dimensions and Weight:**

Weight: 2.080 kg

## **Buyer Information:**

Condition: Very good condition

Available: Q1

Sold as:

EXW (Ex Works - Incoterm)

VAT: 19 %

Buyers Premium: 16 % Location: Germany



# **Images:**













































Generated on 13.05.2024 Page 8



# Video:



Generated on 13.05.2024 Page 9



|                    | and the second s |                               |
|--------------------|------------------------------------------------------------------------------------------------------------------------------------------------------------------------------------------------------------------------------------------------------------------------------------------------------------------------------------------------------------------------------------------------------------------------------------------------------------------------------------------------------------------------------------------------------------------------------------------------------------------------------------