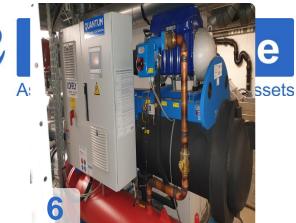

# Used ENGIE (Covely) Quantum II X030 270 kW turbo compressor

Year of manufacture 2012

2x units available

- H 2-4 1KA01 Quantum 270 kW = 37473 Bh
- H 2-4 1KA02 Quantum 270 kW = 37338 Bh

#### Technical data:

- Compressor type: TT 300 H6-1-ST-D-O-CE
- Refrigerating capacity: 270 kW per unit
- Refrigerant: R134aFilling quantity: 120kg
- Power requirement: 54 kW eachEvaporator: VRMH46.64.200.4
- Refrigerant: Water
- Refrigerant quantity: 38.6/46.3 m³/h
  GLT connection: Mod-Bus interface

#### **Quantum Series Features:**

- Turbo liquid chillers for applications from 250kW to 3MW.
- Oil-free system
- High operational reliability
- Low maintenance, low vibration and quiet operation
- Multiple compressor design
- Precise control of the recooling process through variable capacity control
- Highest energy efficiency with excellent coefficients of performance (COP)