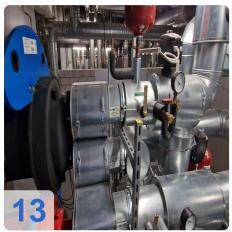

- regardless of the refrigerant selected

Generated on 13.05.2024 Page 2



#### **Quantum Series Features:**

- Turbo liquid chillers for applications from 250kW to 3MW.
- Oil-free system
- High operational reliability
- Low maintenance, low vibration and quiet operation
- Multiple compressor design
- Precise control of the recooling process through variable capacity control
- Highest energy efficiency with excellent coefficients of performance (COP)



## **Technical Data:**

#### **Technical Data:**

Control: CNC

Machine Hours: 37473

# **Dimensions and Weight:**

Weight: 2.080 kg

## **Buyer Information:**

Condition: Very good condition

Available: Q1

Sold as:

EXW (Ex Works - Incoterm)

VAT: 19 %

Buyers Premium: 16 % Location: Germany



# **Images:**













































Generated on 13.05.2024 Page 8



# Video:



Generated on 13.05.2024 Page 9



|                    | and the second s |                               |
|--------------------|--------------------------------------------------------------------------------------------------------------------------------------------------------------------------------------------------------------------------------------------------------------------------------------------------------------------------------------------------------------------------------------------------------------------------------------------------------------------------------------------------------------------------------------------------------------------------------------------------------------------------------