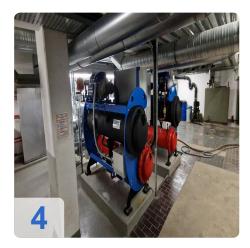

# Used ENGIE (Covely) Quantum II X030 270 kW turbo compressor

Year of manufacture 2012

2x units available

- H 2-4 1KA01 Quantum 270 kW = 37473 Bh
- H 2-4 1KA02 Quantum 270 kW = 37338 Bh

#### Technical data:

- Compressor type: TT 300 H6-1-ST-D-O-CE
- Refrigerating capacity: 270 kW per unit
- Refrigerant: R134aFilling quantity: 120kg
- Power requirement: 54 kW eachEvaporator: VRMH46.64.200.4
- Refrigerant: Water
- Refrigerant quantity: 38.6/46.3 m³/h
  GLT connection: Mod-Bus interface

#### **Quantum Series Features:**

- Turbo liquid chillers for applications from 250kW to 3MW.
- Oil-free system
- High operational reliability
- Low maintenance, low vibration and quiet operation
- Multiple compressor design
- Precise control of the recooling process through variable capacity control
- Highest energy efficiency with excellent coefficients of performance (COP)