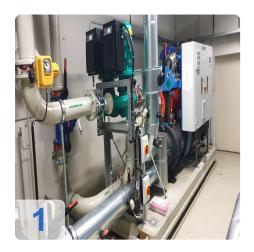

# Used ENGIE (Covely) chiller Quantum X 060 S2C LL turbo compressor

Year of manufacture 2014

Operating hours 3095 Bh (peak load)

The machine was only in operation on very warm days during the year.

#### Technical data:

Compressor type: TT 300 H6-1-ST-D-O-CE

Cooling capacity: 500 kW

Refrigerant: R134aFilling quantity: 120kg

Power requirement: 2x 70 kW
Evaporator: VHMH46.250.116.2
Refrigerant medium: water
Refrigerant quantity: 71.5 m³/h