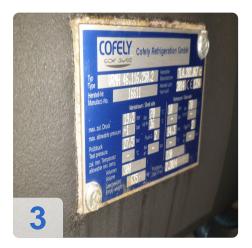

# Used ENGIE (Covely) chiller Quantum X 060 S2C LL turbo compressor

Year of manufacture 2014

Operating hours 3095 Bh (peak load)

The machine was only in operation on very warm days during the year.

#### Technical data:

Compressor type: TT 300 H6-1-ST-D-O-CE

Cooling capacity: 500 kW

Refrigerant: R134aFilling quantity: 120kg

Power requirement: 2x 70 kW
Evaporator: VHMH46.250.116.2
Refrigerant medium: water
Refrigerant quantity: 71.5 m³/h