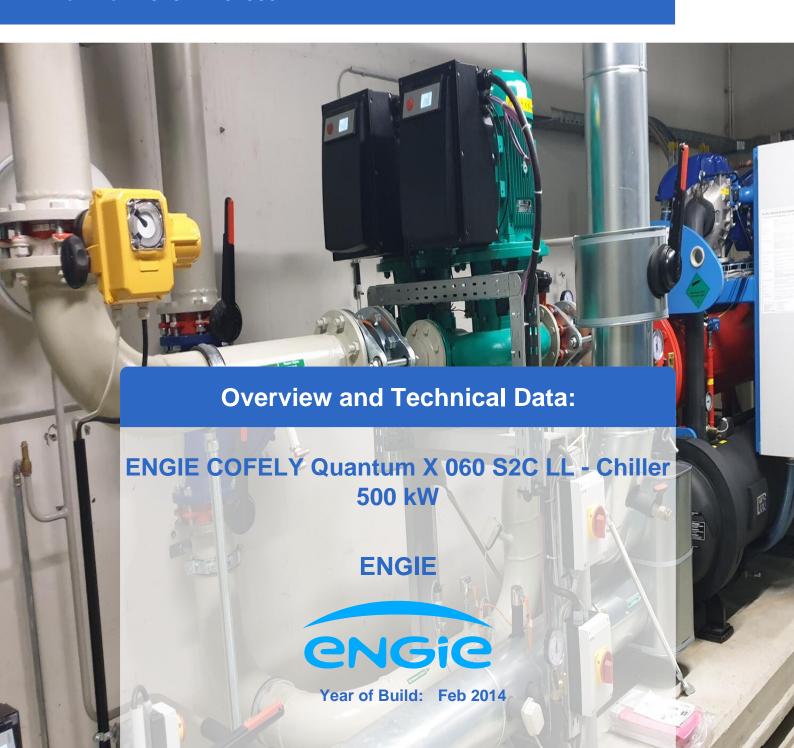

# Used ENGIE (Covely) chiller Quantum X 060 S2C LL turbo compressor

Year of manufacture 2014

Operating hours 3095 Bh (peak load)

The machine was only in operation on very warm days during the year.

#### Technical data:

Compressor type: TT 300 H6-1-ST-D-O-CE

Cooling capacity: 500 kW

Refrigerant: R134aFilling quantity: 120kg

Power requirement: 2x 70 kW
Evaporator: VHMH46.250.116.2
Refrigerant medium: water
Refrigerant quantity: 71.5 m³/h