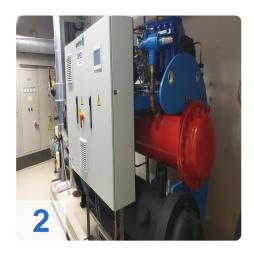

# Used ENGIE (Covely) chiller Quantum X 060 S2C LL turbo compressor

Year of manufacture 2014

Operating hours 3095 Bh (peak load)

The machine was only in operation on very warm days during the year.

#### Technical data:

Compressor type: TT 300 H6-1-ST-D-O-CE

Cooling capacity: 500 kW

Refrigerant: R134aFilling quantity: 120kg

Power requirement: 2x 70 kW
Evaporator: VHMH46.250.116.2
Refrigerant medium: water
Refrigerant quantity: 71.5 m³/h