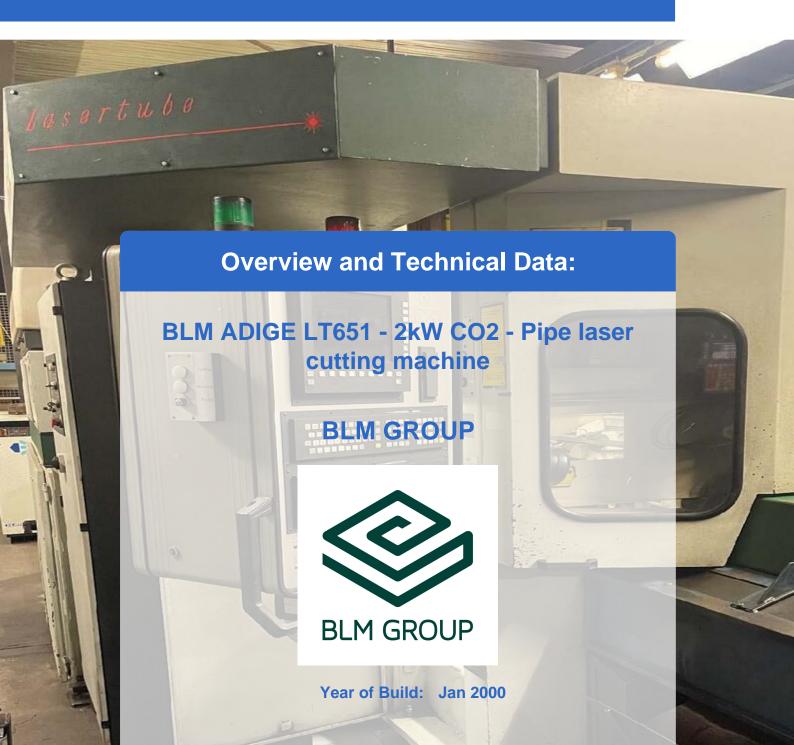

operating hours 37.407h!!!!

Control: SINUMERIK 840 D

#### Technical data:

Optical weld seam detection available

• Linear handling: REIS linear handling robot HRL26 with gripping device

Control: ROBOTstar V with teach pendant

• Dimensions: (incl. linear handling)