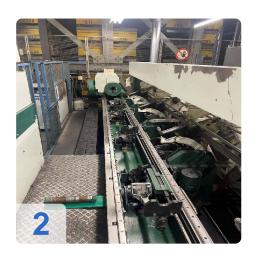

# Used BLM ADIGE LT651 pipe laser cutting machine with REIS linear handling for automatic destacking.

Operating hours: 103.937h

Laser: 2000 Watt CO2-Slab-Laser - (Laser cutting head was exchanged in 2015, current

#### Technical data:

Optical weld seam detection available

• Linear handling: REIS linear handling robot HRL26 with gripping device

Control: ROBOTstar V with teach pendant

• Dimensions: (incl. linear handling)

length: 14.940mmwidth: 5.090mm

Weight: approx. 12.900kg