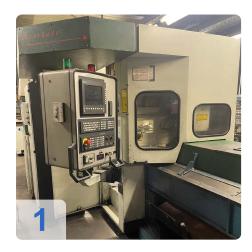

#### Technical features of tube laser cutting machine (manufacturer's data)

- Pipe diameter: min. 16mm max. 120mm
- (up to 12mm by appropriate clamping jaws)
- square tube: min. 16x16mm max. 100x100mm
- rectangular tube: min. 30x15mm max. 120x70mm
- oval tube: min. 30x15mm max. 120x70mm
- Tube outlet lengths: min. 3.200mm max. 6.500mm
- Magazine load capacity: 4.000kg
- Maximum speed X-axis 90m/min
- X-axis travel: 6.500mm
- Y-axis travel: 170mm
- travel Z-axis: 180mm
- Weight approx. 10.000kg

#### Technical features linear handling for destacking (manufacturer's data)

• Tube diameter: min. 15x15mm - max. 120x120mm

Generated on 13.05.2024 Page 2

- square tube: min. 15x15mm max. 120x120mm
- rectangular tube: min. 15x15mm max. 120x120mm
- oval tube: min. 15x15mm max. 120x120mm
- component weight: 7kg
- Number of stacking places (grid box/stanchion) max. 3pcs.
- Weight approx. 2.900kg