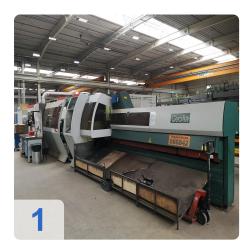

### Used BLM ADIGE LT722D - 2D Tube Cutter Laser

Replaced CO<sup>2</sup> Laser in May 2021 for Net 55.000 Euro !!!

Total Running Time ca. 65.000 Hours

Programming Software not included.

The Adige LT722 machine can cut open and hollow profiles up to 6500 mm long, with min. 10 mm max. 120 mm diameter. Speed and cutting precision characterize this machine, that is why it is particularly suitable for furnishing material.

#### **Technical Data:**

- Source: ROFIN DC 030 Compact 2-3 kW fiber laser (CO2 2.5 kW)
- processed materials: mild steel, stainless steel, aluminium
- Cutting head: BLM GROUP 2D Tube Cutter
- Loading
  - Bundle loading: Fully-automatic
  - o Minimum loadable length: 3.2 m
  - o Minimum unloadable length: 6.5-8.5 m
  - Beam loading capacity: 4,000 kg
- Unloader
  - Three programmable positions, rear conveyor belt and motorized front and rear collection tables.
  - Unloading length: 3.5 4.5 6.5 m
- Absorbed power
  - Average drawn power (2 kW O2 fiber): 10
  - o Average drawn power (2 kW N2 fiber): 17
- Standard machine loading 6.5m and unloading 3.5m
- Other Info:
  - o maximum workpiece weight: 100 kg
  - o maximum tube diameter: 120 mm
  - o minimum tube length: 3,2 m
  - o maximum tube length: 6,5 m
  - o minimum dimension of the square profile: 12 x 12 mm
  - o maximum dimension of the square profile: 120 x 120 mm