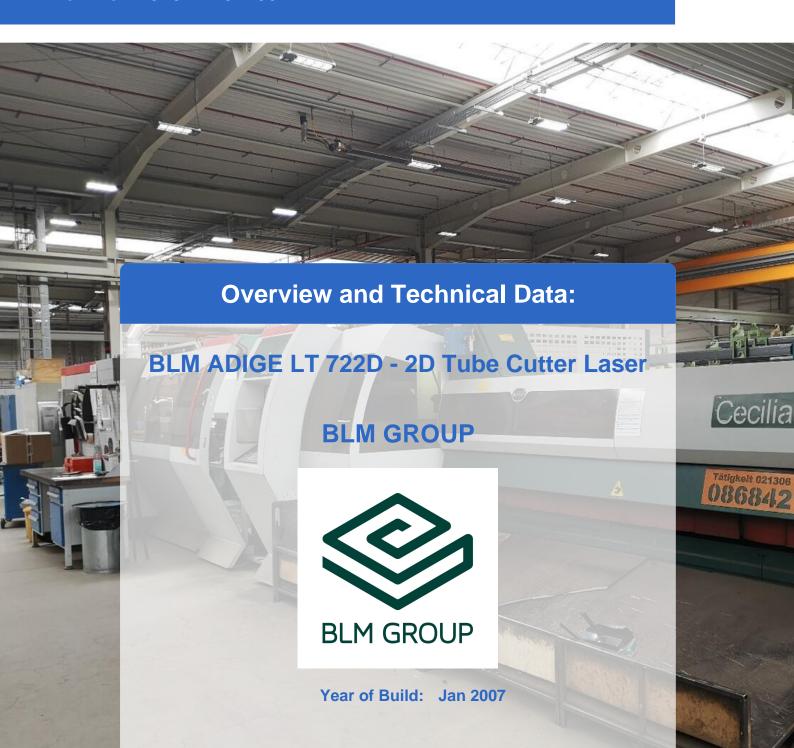

### Used BLM ADIGE LT722D - 2D Tube Cutter Laser

Replaced CO<sup>2</sup> Laser in May 2021 for Net 55.000 Euro !!!

Total Running Time ca. 65.000 Hours

Programming Software not included.

The Adige LT722 machine can cut open and hollow profiles up to 6500 mm long, with min. 10 mm max. 120 mm diameter. Speed and cutting precision characterize this machine, that is why it is particularly suitable for furnishing material.

#### **Technical Data:**

- Source: ROFIN DC 030 Compact 2-3 kW fiber laser (CO2 2.5 kW)
- processed materials: mild steel, stainless steel, aluminium
- Cutting head: BLM GROUP 2D Tube Cutter
- Loading
  - Bundle loading: Fully-automatic
  - o Minimum loadable length: 3.2 m
  - o Minimum unloadable length: 6.5-8.5 m
  - Beam loading capacity: 4,000 kg
- Unloader
  - Three programmable positions, rear conveyor belt and motorized front and rear collection tables.
  - Unloading length: 3.5 4.5 6.5 m
- Absorbed power
  - Average drawn power (2 kW O2 fiber): 10
  - o Average drawn power (2 kW N2 fiber): 17
- Standard machine loading 6.5m and unloading 3.5m
- Other Info:
  - o maximum workpiece weight: 100 kg
  - o maximum tube diameter: 120 mm
  - o minimum tube length: 3,2 m
  - o maximum tube length: 6,5 m
  - o minimum dimension of the square profile: 12 x 12 mm
  - o maximum dimension of the square profile: 120 x 120 mm

# **Dimensions and Weight:**

Height: 2.237 mm Length: 10.514 mm Width: 4.600 mm Weight: 9.000 kg