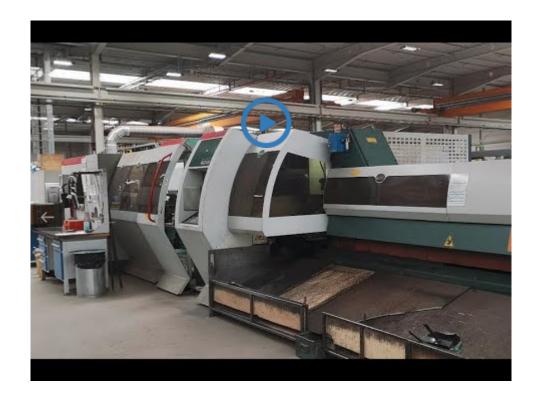

### Used BLM ADIGE LT722D - 2D Tube Cutter Laser

Replaced CO<sup>2</sup> Laser in May 2021 for Net 55.000 Euro !!!

Total Running Time ca. 65.000 Hours

Programming Software not included.

The Adige LT722 machine can cut open and hollow profiles up to 6500 mm long, with min. 10 mm max. 120 mm diameter. Speed and cutting precision characterize this machine, that is why it is particularly suitable for furnishing material.

#### **Technical Data:**

- Source: ROFIN DC 030 Compact 2-3 kW fiber laser (CO2 2.5 kW)
- processed materials: mild steel, stainless steel, aluminium
- Cutting head: BLM GROUP 2D Tube Cutter
- Loading
  - Bundle loading: Fully-automatic
  - o Minimum loadable length: 3.2 m
  - o Minimum unloadable length: 6.5-8.5 m
  - Beam loading capacity: 4,000 kg
- Unloader
  - Three programmable positions, rear conveyor belt and motorized front and rear collection tables.
  - Unloading length: 3.5 4.5 6.5 m
- Absorbed power
  - Average drawn power (2 kW O2 fiber): 10
  - o Average drawn power (2 kW N2 fiber): 17
- Standard machine loading 6.5m and unloading 3.5m
- Other Info:
  - o maximum workpiece weight: 100 kg
  - o maximum tube diameter: 120 mm
  - o minimum tube length: 3,2 m
  - o maximum tube length: 6,5 m
  - o minimum dimension of the square profile: 12 x 12 mm
  - o maximum dimension of the square profile: 120 x 120 mm

# **Dimensions and Weight:**

Height: 2.237 mm Length: 10.514 mm Width: 4.600 mm Weight: 9.000 kg