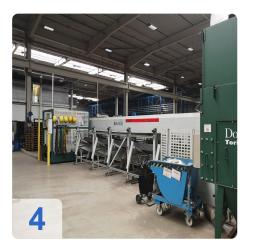

### Used BLM ADIGE LT722D - 2D Tube Cutter Laser

Replaced CO<sup>2</sup> Laser in May 2021 for Net 55.000 Euro !!!

Total Running Time ca. 65.000 Hours

Programming Software not included.

The Adige LT722 machine can cut open and hollow profiles up to 6500 mm long, with min. 10 mm max. 120 mm diameter. Speed and cutting precision characterize this machine, that is why it is particularly suitable for furnishing material.

#### **Technical Data:**

- Source: ROFIN DC 030 Compact 2-3 kW fiber laser (CO2 2.5 kW)
- processed materials: mild steel, stainless steel, aluminium
- Cutting head: BLM GROUP 2D Tube Cutter
- Loading
  - Bundle loading: Fully-automatic
  - o Minimum loadable length: 3.2 m
  - o Minimum unloadable length: 6.5-8.5 m
  - Beam loading capacity: 4,000 kg
- Unloader
  - Three programmable positions, rear conveyor belt and motorized front and rear collection tables.
  - Unloading length: 3.5 4.5 6.5 m
- Absorbed power
  - Average drawn power (2 kW O2 fiber): 10
  - o Average drawn power (2 kW N2 fiber): 17
- Standard machine loading 6.5m and unloading 3.5m
- Other Info:
  - o maximum workpiece weight: 100 kg
  - o maximum tube diameter: 120 mm
  - o minimum tube length: 3,2 m
  - o maximum tube length: 6,5 m
  - o minimum dimension of the square profile: 12 x 12 mm
  - o maximum dimension of the square profile: 120 x 120 mm