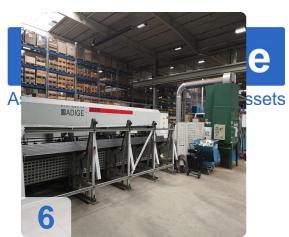

### Used BLM ADIGE LT722D - 2D Tube Cutter Laser

Replaced CO<sup>2</sup> Laser in May 2021 for Net 55.000 Euro !!!

Total Running Time ca. 65.000 Hours

Programming Software not included.

The Adige LT722 machine can cut open and hollow profiles up to 6500 mm long, with min. 10 mm max. 120 mm diameter. Speed and cutting precision characterize this machine, that is why it is particularly suitable for furnishing material.

#### **Technical Data:**

- Source: ROFIN DC 030 Compact 2-3 kW fiber laser (CO2 2.5 kW)
- processed materials: mild steel, stainless steel, aluminium
- Cutting head: BLM GROUP 2D Tube Cutter
- Loading
  - Bundle loading: Fully-automatic
  - o Minimum loadable length: 3.2 m
  - o Minimum unloadable length: 6.5-8.5 m
  - Beam loading capacity: 4,000 kg
- Unloader
  - Three programmable positions, rear conveyor belt and motorized front and rear collection tables.
  - Unloading length: 3.5 4.5 6.5 m
- Absorbed power
  - Average drawn power (2 kW O2 fiber): 10
  - o Average drawn power (2 kW N2 fiber): 17
- Standard machine loading 6.5m and unloading 3.5m
- Other Info:
  - o maximum workpiece weight: 100 kg
  - o maximum tube diameter: 120 mm
  - o minimum tube length: 3,2 m
  - o maximum tube length: 6,5 m
  - o minimum dimension of the square profile: 12 x 12 mm
  - o maximum dimension of the square profile: 120 x 120 mm