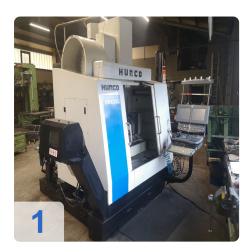

# Used HURCO VMX30U (Simultaneous 5-Axis) - CNC Vertical Machining Center

Machine hours only 16.512 hrs

CNC Controls: Win Max dual Monitor

Spindle is not too accurate anymore.

#### Technical data:

Travels

o X Axis: 760 mm / 30"

o Y-Axis: 510 mm / 20"

Z-Axis: 520 mm / 20.5"

A-Axis: + 30 / -110 Degrees

o C-Axis: 360 Degrees

Swivel Table Size: Dia 250 mm/ 9.8"

• Max Weight on Table: 200 kg/ 440 lbs

• Spindle Speeds: 0 - 12,000 RPM High torque chilled spindle

• Main Spindle Motor: 18 HP

No. of Tools: 24x ATC

Rapid Traverse (X & Y / Z) 1378 IPM / 1181 IPM

• Required Floor Space: 154" x 155" x 112"

Machine Weight: 4.750 kg / 10,450 lbs

• Equipped With:

Renishaw OMP60 Measuring Probe

o Röhm Vice