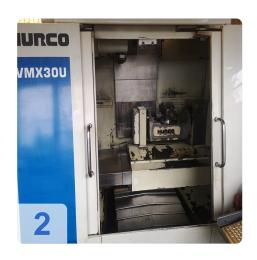

# Used HURCO VMX30U (Simultaneous 5-Axis) - CNC Vertical Machining Center

Machine hours only 16.512 hrs

CNC Controls: Win Max dual Monitor

Spindle is not too accurate anymore.

#### Technical data:

Travels

o X Axis: 760 mm / 30"

o Y-Axis: 510 mm / 20"

Z-Axis: 520 mm / 20.5"

A-Axis: + 30 / -110 Degrees

o C-Axis: 360 Degrees

Swivel Table Size: Dia 250 mm/ 9.8"

• Max Weight on Table: 200 kg/ 440 lbs

• Spindle Speeds: 0 - 12,000 RPM High torque chilled spindle

• Main Spindle Motor: 18 HP

No. of Tools: 24x ATC

Rapid Traverse (X & Y / Z) 1378 IPM / 1181 IPM

• Required Floor Space: 154" x 155" x 112"

Machine Weight: 4.750 kg / 10,450 lbs

• Equipped With:

Renishaw OMP60 Measuring Probe

o Röhm Vice