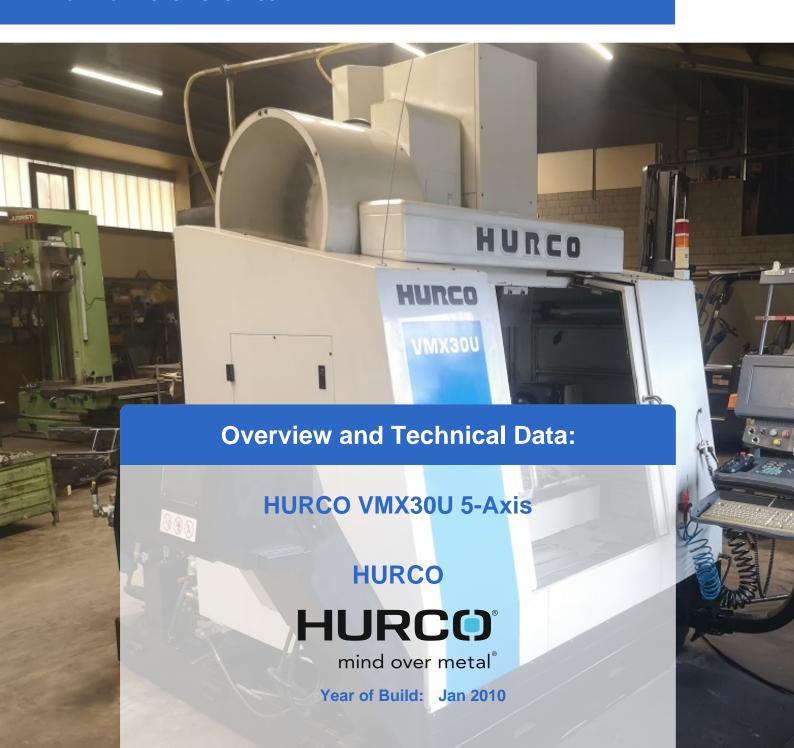

# Used HURCO VMX30U (Simultaneous 5-Axis) - CNC Vertical Machining Center

Machine hours only 16.512 hrs

CNC Controls: Win Max dual Monitor

Spindle is not too accurate anymore.

#### Technical data:

Travels

o X Axis: 760 mm / 30"

o Y-Axis: 510 mm / 20"

Z-Axis: 520 mm / 20.5"

A-Axis: + 30 / -110 Degrees

o C-Axis: 360 Degrees

Swivel Table Size: Dia 250 mm/ 9.8"

• Max Weight on Table: 200 kg/ 440 lbs

• Spindle Speeds: 0 - 12,000 RPM High torque chilled spindle

• Main Spindle Motor: 18 HP

No. of Tools: 24x ATC

Rapid Traverse (X & Y / Z) 1378 IPM / 1181 IPM

• Required Floor Space: 154" x 155" x 112"

Machine Weight: 4.750 kg / 10,450 lbs

• Equipped With:

Renishaw OMP60 Measuring Probe

o Röhm Vice