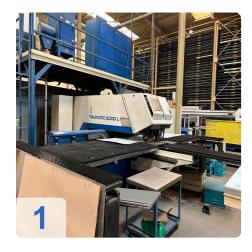

- Automatic shut-off
- Laser unit: High-frequency excited CO2 laser TLF 2000, vibration-isolated,
- integrated in machine frame, incl. cooling unit and laser control TASC 3
- HI-LAS high-pressure cutting
- ContourLas for making small holes
- Cutting gas pressure setting programmable
- Laser cutting head with 5" lens
- Laser cutting head with 7.5" lens
- Cutting head quick-change system
- DIAS III distance control
- Punching head: hydraulic mono tool holder, 360° rotation for all tools,
- automatic tool length compensation, tool spray lubrication,
- 2nd lubricant container, punching slug extraction, chip bucket
- Control: Siemens Sinumerik 840D, TFT colour screen 10.4", easy operation, online help.
- diagnostic functions, maintenance logbook, technology data, teleservice,
- 3.5" diskette drive, BNC/RJ45 network connection
- Safety: multi-beam light barriers, laser monitoring system, quick shut-off hydraulics,
- suction and compact dust extractor, protective device against scattered radiation at the cutting head