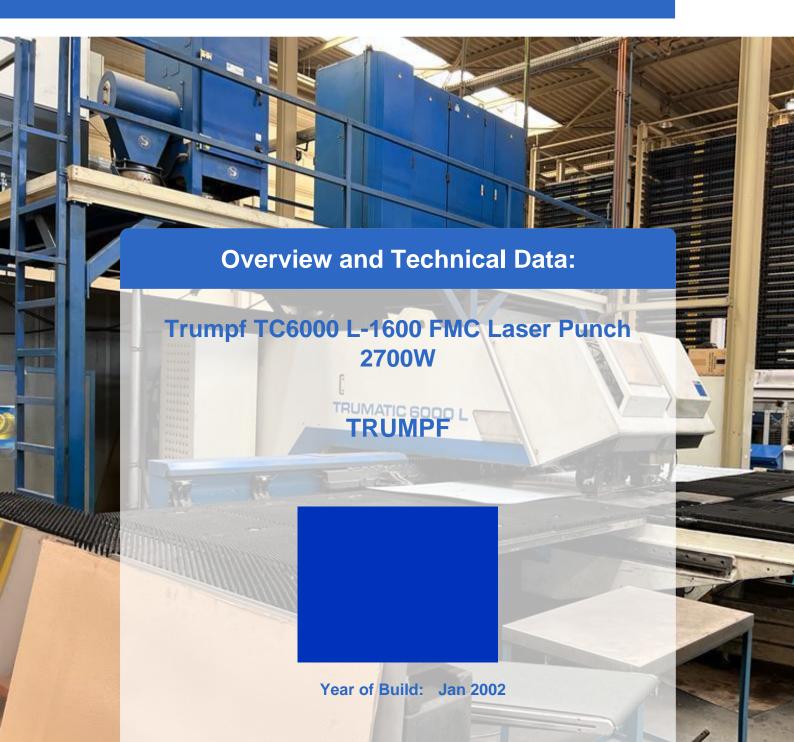

# Used Trumpf TC 6000 L - 1600 FMC punch laser machine with TLF 2700 Watt laser

Control: Siemens Sinumerik 840D

operating hours:

Laser on: 85000 hoursCutting on: 12000 hours

#### Technical data:

• Punching force: 22 tons

Max. sheet thickness: 8 (3) mm

- Traversing range combined punching/laser operation X-Y: 2585 x 1650 mm
- Traversing range laser operation X-Y: 3085 x 1650 mm
- Traversing range punching operation X-Y: 3085 x 1740 mm
- Max. Punching diameter: 76.2 mm
- Max. Max. workpiece weight: 230 kg
- Number of tool stations: 17 + 4 clamping claws
- Dimensions
- Length x width x height 7900 x 9100 x 2400 mm
- Weight 22500 kg