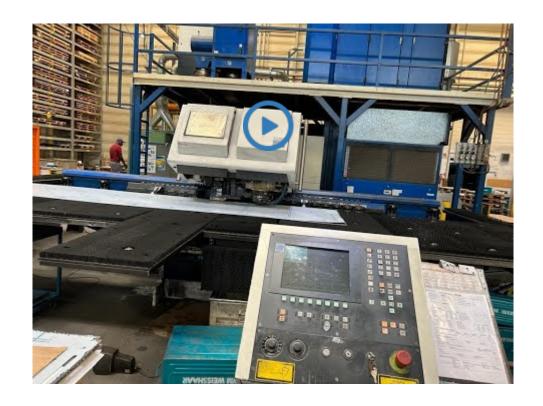

## Video:

| QR     | Code for | https://www        | asset-trade    | de/en/r  | orint/na | df/node/7278           |
|--------|----------|--------------------|----------------|----------|----------|------------------------|
| GC I V | OUGE IOI | HILLIPOIN AV AV AV | .a3361-11 au6. | MC/CII/k |          | 41/11046/1 <i>21</i> 0 |