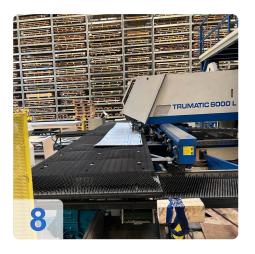

# Used Trumpf TC 6000 L - 1600 FMC punch laser machine with TLF 2700 Watt laser

Control: Siemens Sinumerik 840D

operating hours:

Laser on: 85000 hoursCutting on: 12000 hours

#### Technical data:

• Punching force: 22 tons

Max. sheet thickness: 8 (3) mm

- Traversing range combined punching/laser operation X-Y: 2585 x 1650 mm
- Traversing range laser operation X-Y: 3085 x 1650 mm
- Traversing range punching operation X-Y: 3085 x 1740 mm
- Max. Punching diameter: 76.2 mm
- Max. Max. workpiece weight: 230 kg
- Number of tool stations: 17 + 4 clamping claws
- Dimensions
- Length x width x height 7900 x 9100 x 2400 mm
- Weight 22500 kg