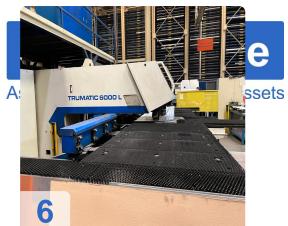

# Used Trumpf TC 6000 L - 1600 FMC punch laser machine with TLF 2700 Watt laser

Control: Siemens Sinumerik 840D

operating hours:

Laser on: 85000 hoursCutting on: 12000 hours

#### Technical data:

• Punching force: 22 tons

Max. sheet thickness: 8 (3) mm

- Traversing range combined punching/laser operation X-Y: 2585 x 1650 mm
- Traversing range laser operation X-Y: 3085 x 1650 mm
- Traversing range punching operation X-Y: 3085 x 1740 mm
- Max. Punching diameter: 76.2 mm
- Max. Max. workpiece weight: 230 kg
- Number of tool stations: 17 + 4 clamping claws
- Dimensions
- Length x width x height 7900 x 9100 x 2400 mm
- Weight 22500 kg

# **Images:**

Page 6