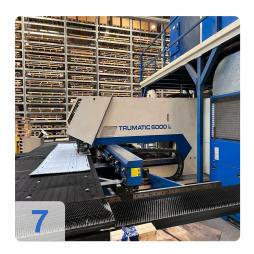

# Used Trumpf TC 6000 L - 1600 FMC punch laser machine with TLF 2700 Watt laser

Control: Siemens Sinumerik 840D

operating hours:

Laser on: 85000 hoursCutting on: 12000 hours

#### Technical data:

• Punching force: 22 tons

Max. sheet thickness: 8 (3) mm

- Traversing range combined punching/laser operation X-Y: 2585 x 1650 mm
- Traversing range laser operation X-Y: 3085 x 1650 mm
- Traversing range punching operation X-Y: 3085 x 1740 mm
- Max. Punching diameter: 76.2 mm
- Max. Max. workpiece weight: 230 kg
- Number of tool stations: 17 + 4 clamping claws
- Dimensions
- Length x width x height 7900 x 9100 x 2400 mm
- Weight 22500 kg

# **Images:**

Page 6