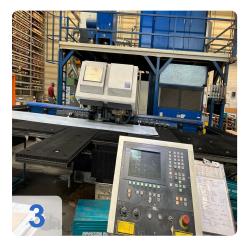

# Used Trumpf TC 6000 L - 1600 FMC punch laser machine with TLF 2700 Watt laser

Control: Siemens Sinumerik 840D

operating hours:

Laser on: 85000 hoursCutting on: 12000 hours

#### Technical data:

• Punching force: 22 tons

Max. sheet thickness: 8 (3) mm

- Traversing range combined punching/laser operation X-Y: 2585 x 1650 mm
- Traversing range laser operation X-Y: 3085 x 1650 mm
- Traversing range punching operation X-Y: 3085 x 1740 mm
- Max. Punching diameter: 76.2 mm
- Max. Max. workpiece weight: 230 kg
- Number of tool stations: 17 + 4 clamping claws
- Dimensions
- Length x width x height 7900 x 9100 x 2400 mm
- Weight 22500 kg