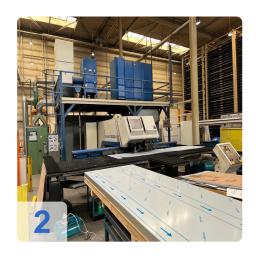

# Used Trumpf TC 6000 L - 1600 FMC punch laser machine with TLF 2700 Watt laser

Control: Siemens Sinumerik 840D

operating hours:

Laser on: 85000 hoursCutting on: 12000 hours

#### Technical data:

• Punching force: 22 tons

Max. sheet thickness: 8 (3) mm

- Traversing range combined punching/laser operation X-Y: 2585 x 1650 mm
- Traversing range laser operation X-Y: 3085 x 1650 mm
- Traversing range punching operation X-Y: 3085 x 1740 mm
- Max. Punching diameter: 76.2 mm
- Max. Max. workpiece weight: 230 kg
- Number of tool stations: 17 + 4 clamping claws
- Dimensions
- Length x width x height 7900 x 9100 x 2400 mm
- Weight 22500 kg

# **Images:**

Page 6