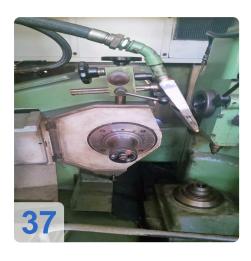

# **Used REISHAUER AZO - Gear Grinding Machine**

#### **Technical Details:**

• max. wheel diameter: 330 mm

Gear width: 180 mmmax. module: 6min. module: 0.5

Root circle diameter: 10 mm

Slide stroke 180 mm

Clamping length: 145 - 420 mm
Work piece weight: max. 60 kg
number of teeth: 12 - 260

number of teeth: 12 - 260
pressure angle: 10 - 45 °
max. helix angle: +/- 45 °

grinding worm dia.: 270 - 350 mm
worm grinding width: 62/84/104 mm
total power requirement: 30 kW

weight of the machine: ca. 5t