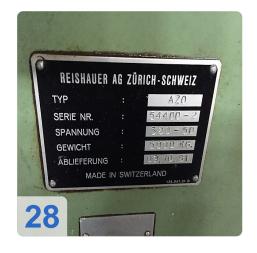

# **Used REISHAUER AZO - Gear Grinding Machine**

#### **Technical Data:**

Control: NC