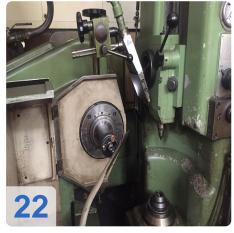

# **Used REISHAUER AZO - Gear Grinding Machine**

#### **Technical Details:**

• max. wheel diameter: 330 mm

Gear width: 180 mmmax. module: 6min. module: 0.5

Root circle diameter: 10 mm

Slide stroke 180 mm

Clamping length: 145 - 420 mm
Work piece weight: max. 60 kg
number of teeth: 12 - 260