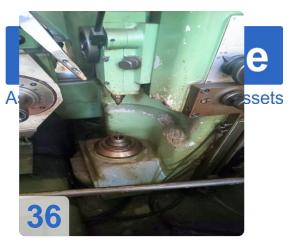

# **Used REISHAUER AZO - Gear Grinding Machine**

#### **Technical Details:**

• max. wheel diameter: 330 mm

Gear width: 180 mmmax. module: 6min. module: 0.5

Root circle diameter: 10 mm

Slide stroke 180 mm

Clamping length: 145 - 420 mm
Work piece weight: max. 60 kg
number of teeth: 12 - 260

number of teeth: 12 - 260
pressure angle: 10 - 45 °
max. helix angle: +/- 45 °

grinding worm dia.: 270 - 350 mm
worm grinding width: 62/84/104 mm
total power requirement: 30 kW

weight of the machine: ca. 5t