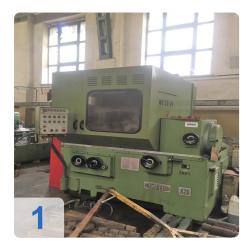

# **Used REISHAUER AZO - Gear Grinding Machine**

#### **Technical Details:**

• max. wheel diameter: 330 mm

Gear width: 180 mmmax. module: 6min. module: 0.5

Root circle diameter: 10 mm

Slide stroke 180 mm

Clamping length: 145 - 420 mm
Work piece weight: max. 60 kg
number of teeth: 12 - 260

number of teeth: 12 - 260
pressure angle: 10 - 45 °
max. helix angle: +/- 45 °

grinding worm dia.: 270 - 350 mm
worm grinding width: 62/84/104 mm
total power requirement: 30 kW

weight of the machine: ca. 5t

• dimensions of the machine ca. 4,0 x 2,5 x 2,1 m

Perfect completed condition, has worked very little.

Machine was in working order until was moved to warehouse, currently disconnected

no other change gears, machine have technical manual