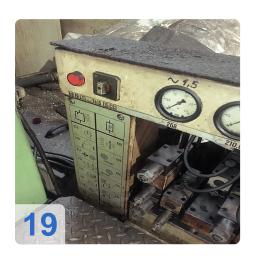

#### **Technical Data:**

Control: NC

## **Dimensions and Weight:**

Height: 2.100 mm Length: 400 mm Width: 2.500 mm Weight: 5.000 kg