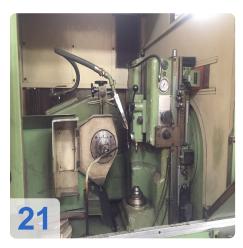

# **Used REISHAUER AZO - Gear Grinding Machine**

#### **Technical Details:**

• max. wheel diameter: 330 mm

Gear width: 180 mmmax. module: 6min. module: 0.5

Root circle diameter: 10 mm

Slide stroke 180 mm

Clamping length: 145 - 420 mm
Work piece weight: max. 60 kg
number of teeth: 12 - 260