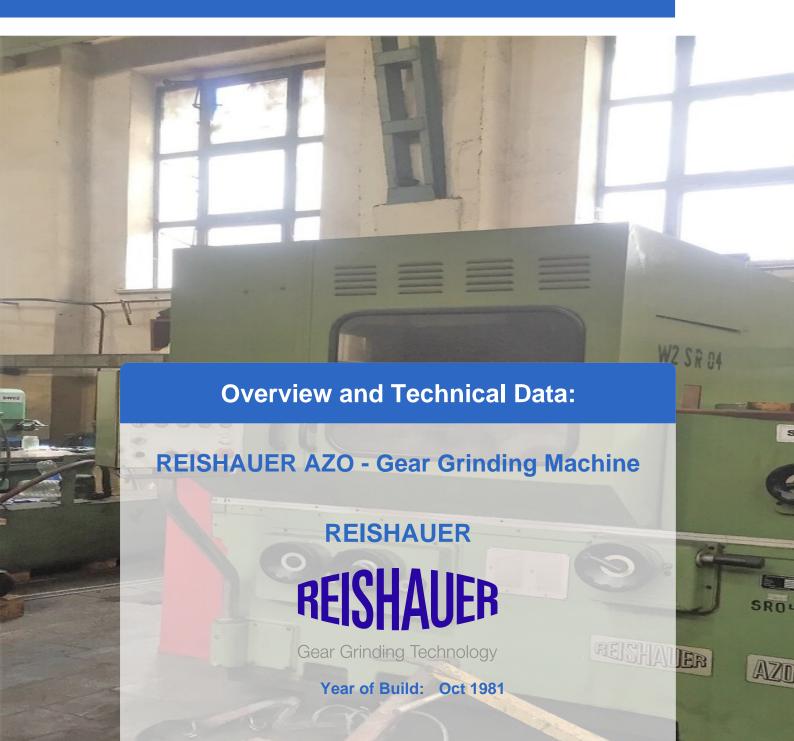

# **Used REISHAUER AZO - Gear Grinding Machine**

#### **Technical Details:**

• max. wheel diameter: 330 mm

Gear width: 180 mmmax. module: 6min. module: 0.5

Root circle diameter: 10 mm

Slide stroke 180 mm

Clamping length: 145 - 420 mm
Work piece weight: max. 60 kg
number of teeth: 12 - 260

number of teeth: 12 - 260
pressure angle: 10 - 45 °
max. helix angle: +/- 45 °

grinding worm dia.: 270 - 350 mm
worm grinding width: 62/84/104 mm
total power requirement: 30 kW

weight of the machine: ca. 5t

• dimensions of the machine ca. 4,0 x 2,5 x 2,1 m

Perfect completed condition, has worked very little.

Machine was in working order until was moved to warehouse, currently disconnected

no other change gears, machine have technical manual