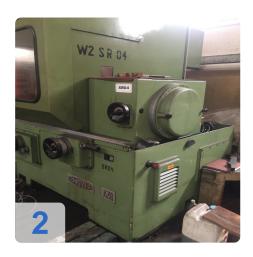

# **Used REISHAUER AZO - Gear Grinding Machine**

## **Dimensions and Weight:**

Height: 2.100 mm Length: 400 mm Width: 2.500 mm Weight: 5.000 kg