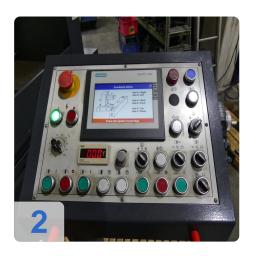

ms using selected precision bearings.
- Once the machine is put into operation, the automatic central lubrication system supplies all guides and preloaded ball screws with the correct amount of oil.

Generated on 13.05.2024 Page 2



• Optionally, all models can be equipped with a mechanical grinding wheel dresser that can be used at any grinding height and column position - this reduces unnecessary down-times.

Generated on 13.05.2024 Page 3



### **Technical Data:**

### **Technical Data:**

Control: CNC

## **Dimensions and Weight:**

Height: 2.200 mm Length: 4.450 mm Width: 2.200 mm Weight: 5.000 kg

## **Buyer Information:**

Condition: Very good condition

Available: Sold

Sold as:

EXW (Ex Works - Incoterm)

VAT: 19 %

Buyers Premium: 16 % Location: Germany



# **Images:**











Page 5













| 00 0-1-1-14            |                 | 4            | Landa de Alle a da MOCO |
|------------------------|-----------------|--------------|-------------------------|
| <b>QR</b> Code for ntt | bs://www.asset- | trade.de/en/ | /print/pdf/node/7059    |

### **Asset-Trade**

**Assessment and Sale of Used Assets world wide** 

**Am Sonnenhof 16** 

47800 Krefeld

**Germany** 

Tel.: +49 2151 32500 33