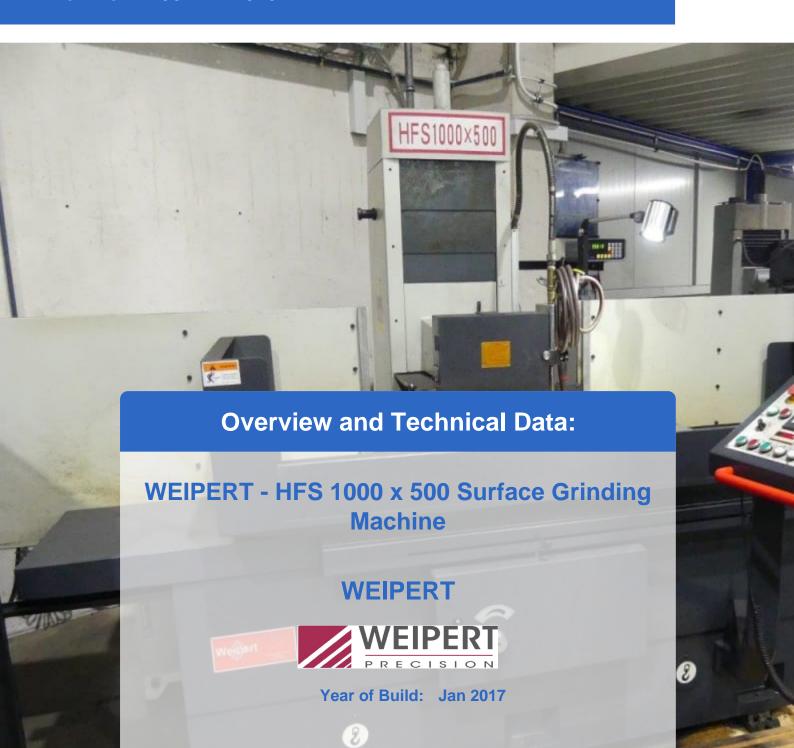

# **Used Weipert HFS 1000 x 500 Surface Grinding Machine**

#### **Technical Data**

- Feed depht Y-Axis 0,005 0,04 mm
- Travel 1000 x 500mm
- Spindle speed (50 Hz) 1.450 1/min
- Distance spindle nose Table 590 mm
- Main Drive 7,5 kW
- Travel X-Axis 1140 mm
- Grinding Wheel dimension 355x40x127 mm
- Travel Y-Axis 540mm
- Machine dimension (LxBx H) 4,45x2,2x2,2 m
- Feed speed X-Axis 5 25 mm/min
- Weight 5.000 kg
- Automatic feed Z-Axis 0,5 12 mm/min