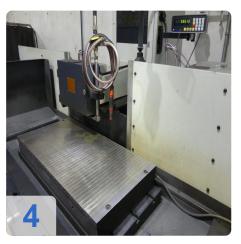

#### **Technical Data**

- Feed depht Y-Axis 0,005 0,04 mm
- Travel 1000 x 500mm
- Spindle speed (50 Hz) 1.450 1/min
- Distance spindle nose Table 590 mm
- Main Drive 7,5 kW
- Travel X-Axis 1140 mm
- Grinding Wheel dimension 355x40x127 mm
- Travel Y-Axis 540mm
- Machine dimension (LxBx H) 4,45x2,2x2,2 m
- Feed speed X-Axis 5 25 mm/min
- Weight 5.000 kg
- Automatic feed Z-Axis 0,5 12 mm/min

#### Further information

- The rigid, wide work table moves only on one axis this design allows for an extralong table guideway on a very wide machine base, ensuring perfect load distribution at both travel end positions.
- V-guides and boxways are counter-laminated with Turcite B ensuring smooth table movement at any load.
- Column moves in the Z axis on hand-scraped, counter-laminated V-guides and boxways ensuring total elimination of any stick-slip effect.
- The grinding spindle moves only vertically this design ensures 100% exact grinding wheel feed with maximum angular precision across the entire work area.
- Hydraulically operated linear table movement, infinitely variable, high consistency, and soft reversal of direction the stand-alone hydraulic unit is easy to maintain and mechanically and thermally separated from the main machine frame to ensure the most constant working conditions possible.
- Large grinding spindle, dynamically balanced, completely sealed with permanent lubrication
- Grinding spindles are carefully assembled by experienced professionals in airconditioned clean rooms using selected precision bearings.
- Once the machine is put into operation, the automatic central lubrication system supplies all guides and preloaded ball screws with the correct amount of oil.