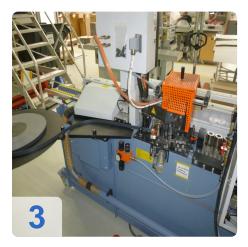

# Used HEBROCK AKV 3003 DK-F edge banding machine with joining unit.

- The glue tank was cleaned and all relevant parts replaced.
- All milling cutters are new (DIA joining cutters sharpened), as well as a complete set of new cutters (incl. DIA joining cutters) as replacements.
- A reinforcement of the inlet ruler (heatable) was also installed last year.

Technical specifications:

- Max. Edge thickness 3/8 mm
- min / max. Workpiece thickness 8/40 \* mm
- Min. Workpiece length: 200 mm
- Min. Workpiece width: 80 mm
- Feed speed approx. 10 m / min.
- Suction connection Ø: 120 mm
- Workpiece height: 10-40 mm
- Chop saw unit: Yes
- Radius scraper unit: Yes
- Surface scraper: yes
- · Flush and radius milling unit: Yes
- Joining milling unit: Yes
- Corner rounding unit: Yes
- Ready for operation in about 5 minutes
- Working table height: approx. 880 mm
- Motor power: 13.5 kW
- Motor voltage: 3x 400 V.
- Motor frequency: 50 Hz
- Dimensions (LxWxH): 4300 x 1400 x 1620 mm