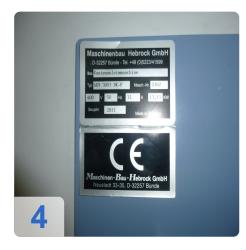

h the optional additional units, surface scraper and corner milling machine, offers high-performance complete machining for the carpentry trade.

The AKV 3003 DK-F offers a variety of configuration options so that all essential tasks of modern edge processing can be fulfilled one hundred percent. As with all Hebrock models



in the 3000 series, only diamond-tipped jointing cutters are used for excellent processing quality and a long service life.



### **Technical Data:**

## **Technical Data:**

Control: CNC

#### **Dimensions and Weight:**

Height: 1.620 mm Length: 4.300 mm Width: 1.400 mm Weight: 1.250 kg

#### **Buyer Information:**

Condition: Very good condition Available: Sold Sold as: EXW (Ex Works - Incoterm) VAT: 19 % Buyers Premium: 16 % Location: Germany



## Images:











QR Code for https://www.asset-trade.de/en/print/pdf/node/6369

**Asset-Trade** 

Assessment and Sale of Used Assets world wide

Am Sonnenhof 16

47800 Krefeld

Germany

Tel.: +49 2151 32500 33