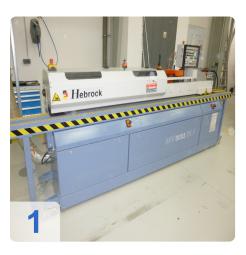

# **Overview and Technical Data:**

실 뚿 Hebrock

 $\square$ 

HEBROCK - AKV 3003 DK-F Edge banding machine with joining unit

# Used HEBROCK AKV 3003 DK-F edge banding machine with joining unit.

- The glue tank was cleaned and all relevant parts replaced.
- All milling cutters are new (DIA joining cutters sharpened), as well as a complete set of new cutters (incl. DIA joining cutters) as replacements.
- A reinforcement of the inlet ruler (heatable) was also installed last year.