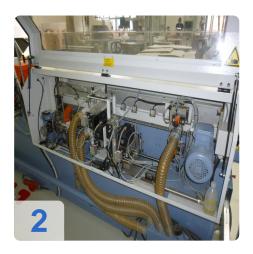

# Used HEBROCK AKV 3003 DK-F edge banding machine with joining unit.

- The glue tank was cleaned and all relevant parts replaced.
- All milling cutters are new (DIA joining cutters sharpened), as well as a complete set of new cutters (incl. DIA joining cutters) as replacements.
- A reinforcement of the inlet ruler (heatable) was also installed last year.

Technical specifications:

- Max. Edge thickness 3/8 mm
- min / max. Workpiece thickness 8/40 \* mm
- Min. Workpiece length: 200 mm
- Min. Workpiece width: 80 mm
- Feed speed approx. 10 m / min.
- Suction connection Ø: 120 mm
- Workpiece height: 10-40 mm
- Chop saw unit: Yes
- Radius scraper unit: Yes
- Surface scraper: yes
- · Flush and radius milling unit: Yes
- Joining milling unit: Yes
- Corner rounding unit: Yes
- Ready for operation in about 5 minutes
- Working table height: approx. 880 mm
- Motor power: 13.5 kW
- Motor voltage: 3x 400 V.
- Motor frequency: 50 Hz
- Dimensions (LxWxH): 4300 x 1400 x 1620 mm