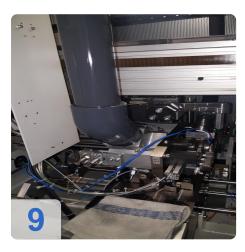

## Used BÖHMER HSB - Acoustic Test Stand & Turbo-Control Balancing Machine

Balancing machine for rotors for Turbocharger group

Technical data:

- workpiece weight 4 kg
- workpiece length 200 mm
- dia. on complete length 200 mm
- Control Böhmer Turbo Control
- electrics voltage/frequency 400 / 50 V/Hz
- connected load 12 kVA
- dimensions 2,6 x x 1,5 x 2,6 m

Acoustical test stand for checking and then balancing turbocharger fuselage

groups.

- Chip extraction
- Alignment unit
- grippers
- Milling unit with compressed air milling spindle

More details on request