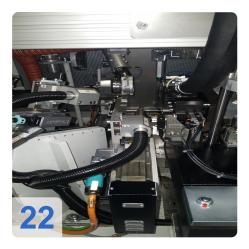

Acoustical test stand for checking and then balancing turbocharger fuselage

groups.

- Chip extraction
- Alignment unit
- grippers
- Milling unit with compressed air milling spindle

More details on request