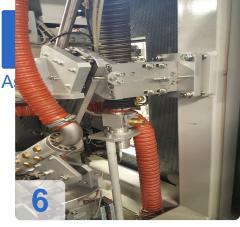

Acoustical test stand for checking and then balancing turbocharger fuselage

groups.

- Chip extraction
- Alignment unit
- grippers
- Milling unit with compressed air milling spindle

More details on request