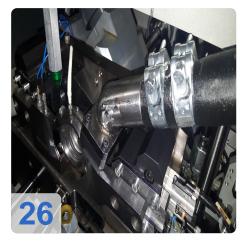

## Used BÖHMER HSB - Acoustic Test Stand & Turbo-Control Balancing Machine

Balancing machine for rotors for Turbocharger group

Technical data:

- workpiece weight 4 kg
- workpiece length 200 mm
- dia. on complete length 200 mm
- Control Böhmer Turbo Control
- electrics voltage/frequency 400 / 50 V/Hz
- connected load 12 kVA
- dimensions 2,6 x x 1,5 x 2,6 m

Acoustical test stand for checking and then balancing turbocharger fuselage

groups.

- Chip extraction
- Alignment unit
- grippers
- Milling unit with compressed air milling spindle

More details on request