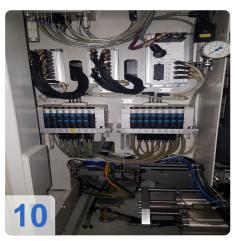

es is necessary because bodies that rotate about an axis cause a certain imbalance. This manifests itself in the form of vibrations, which ultimately lead to increased material wear



and losses in performance.

Balancing the turbochargers is achieved by removing some material at certain points. Since the tolerances move in very small regions, corresponding devices are required. The acoustics test stand shown here represents such a device.



#### **Technical Data:**

### **Technical Data:**

Control: CNC

#### **Dimensions and Weight:**

Height: 2.285 mm Length: 2.608 mm Width: 1.114 mm Weight: 3.700 kg

#### **Buyer Information:**

Condition: Very good condition Available: On Request Sold as: EXW (Ex Works - Incoterm) VAT: 19 % Location: Germany



### Images:















e ssets































































QR Code for https://www.asset-trade.de/en/print/pdf/node/5713

**Asset-Trade** 

Assessment and Sale of Used Assets world wide

Am Sonnenhof 16

47800 Krefeld

Germany

Tel.: +49 2151 32500 33