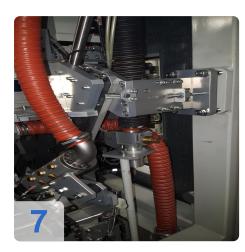

## Used BÖHMER HSB - Acoustic Test Stand & Turbo-Control Balancing Machine

Balancing machine for rotors for Turbocharger group

Technical data:

- workpiece weight 4 kg
- workpiece length 200 mm
- dia. on complete length 200 mm
- Control Böhmer Turbo Control
- electrics voltage/frequency 400 / 50 V/Hz
- connected load 12 kVA
- dimensions 2,6 x x 1,5 x 2,6 m

Acoustical test stand for checking and then balancing turbocharger fuselage

groups.

- Chip extraction
- Alignment unit
- grippers
- Milling unit with compressed air milling spindle

More details on request