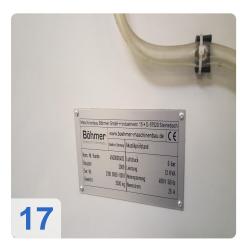

#### **Dimensions and Weight:**

Height: 2.285 mm Length: 2.608 mm Width: 1.114 mm Weight: 3.700 kg