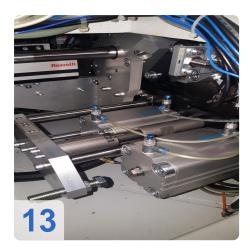

Acoustical test stand for checking and then balancing turbocharger fuselage

groups.

- Chip extraction
- Alignment unit
- grippers
- Milling unit with compressed air milling spindle

More details on request

and losses in performance.

Balancing the turbochargers is achieved by removing some material at certain points. Since the tolerances move in very small regions, corresponding devices are required. The acoustics test stand shown here represents such a device.