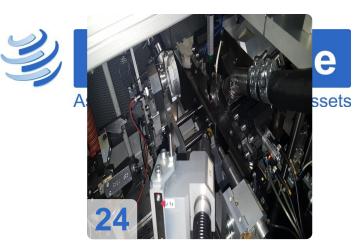

## Used BÖHMER HSB - Acoustic Test Stand & Turbo-Control Balancing Machine

Balancing machine for rotors for Turbocharger group

Technical data:

- workpiece weight 4 kg
- workpiece length 200 mm
- dia. on complete length 200 mm
- Control Böhmer Turbo Control
- electrics voltage/frequency 400 / 50 V/Hz
- connected load 12 kVA
- dimensions 2,6 x x 1,5 x 2,6 m

Acoustical test stand for checking and then balancing turbocharger fuselage

groups.

- Chip extraction
- Alignment unit
- grippers
- Milling unit with compressed air milling spindle

More details on request