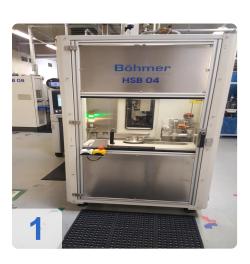

Böhmer

**HSB 04** 

Ref. No.: 829-07240122

08

# **Overview and Technical Data:**

BÖHMER Maschinenbau Turbo control Acoustic Balancing Machine

BÖHMER

Year of Build: Jan 2009

## Used BÖHMER HSB - Acoustic Test Stand & Turbo-Control Balancing Machine

Balancing machine for rotors for Turbocharger group

Technical data:

- workpiece weight 4 kg
- workpiece length 200 mm
- dia. on complete length 200 mm
- Control Böhmer Turbo Control
- electrics voltage/frequency 400 / 50 V/Hz
- connected load 12 kVA
- dimensions 2,6 x x 1,5 x 2,6 m

#### **Dimensions and Weight:**

Height: 2.285 mm Length: 2.608 mm Width: 1.114 mm Weight: 3.700 kg