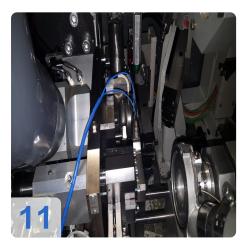

## Used BÖHMER HSB - Acoustic Test Stand & Turbo-Control Balancing Machine

Balancing machine for rotors for Turbocharger group

Technical data:

- workpiece weight 4 kg
- workpiece length 200 mm
- dia. on complete length 200 mm
- Control Böhmer Turbo Control
- electrics voltage/frequency 400 / 50 V/Hz
- connected load 12 kVA
- dimensions 2,6 x x 1,5 x 2,6 m

Acoustical test stand for checking and then balancing turbocharger fuselage

groups.

- Chip extraction
- Alignment unit
- grippers
- Milling unit with compressed air milling spindle

More details on request