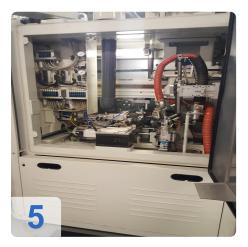

Acoustical test stand for checking and then balancing turbocharger fuselage

groups.

- Chip extraction
- Alignment unit
- grippers
- Milling unit with compressed air milling spindle

More details on request

and losses in performance.

Balancing the turbochargers is achieved by removing some material at certain points. Since the tolerances move in very small regions, corresponding devices are required. The acoustics test stand shown here represents such a device.