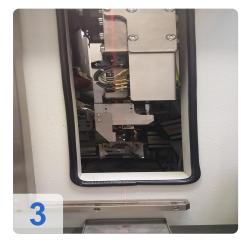

Acoustical test stand for checking and then balancing turbocharger fuselage

groups.

- Chip extraction
- Alignment unit
- grippers
- Milling unit with compressed air milling spindle

More details on request

and losses in performance.

Balancing the turbochargers is achieved by removing some material at certain points. Since the tolerances move in very small regions, corresponding devices are required. The acoustics test stand shown here represents such a device.