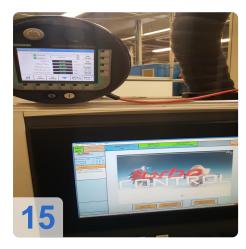

## Used BÖHMER HSB - Acoustic Test Stand & Turbo-Control Balancing Machine

Balancing machine for rotors for Turbocharger group

Technical data:

- workpiece weight 4 kg
- workpiece length 200 mm
- dia. on complete length 200 mm
- Control Böhmer Turbo Control
- electrics voltage/frequency 400 / 50 V/Hz
- connected load 12 kVA
- dimensions 2,6 x x 1,5 x 2,6 m