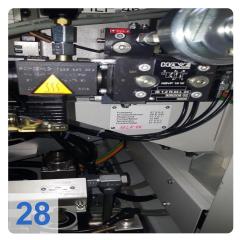

Acoustical test stand for checking and then balancing turbocharger fuselage

groups.

- Chip extraction
- Alignment unit
- grippers
- Milling unit with compressed air milling spindle

More details on request

#### Acoustic load balancing for turbochargers:

By means of the acoustic balancing technique, high-frequency components, e.g. Turbocharger, can be very finely balanced. The balancing of turbochargers for automobiles is necessary because bodies that rotate about an axis cause a certain imbalance. This manifests itself in the form of vibrations, which ultimately lead to increased material wear

and losses in performance.

Balancing the turbochargers is achieved by removing some material at certain points. Since the tolerances move in very small regions, corresponding devices are required. The acoustics test stand shown here represents such a device.