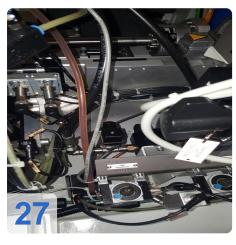

## Used BÖHMER HSB - Acoustic Test Stand & Turbo-Control Balancing Machine

Balancing machine for rotors for Turbocharger group

Technical data:

- workpiece weight 4 kg
- workpiece length 200 mm
- dia. on complete length 200 mm
- Control Böhmer Turbo Control
- electrics voltage/frequency 400 / 50 V/Hz
- connected load 12 kVA
- dimensions 2,6 x x 1,5 x 2,6 m

Acoustical test stand for checking and then balancing turbocharger fuselage

groups.

- Chip extraction
- Alignment unit
- grippers
- Milling unit with compressed air milling spindle

More details on request