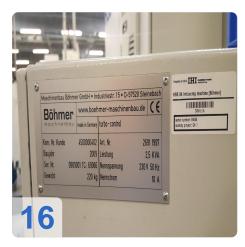

Böhmer

**HSB 04** 

Ref. No.: 829-07240122

08

# **Overview and Technical Data:**

BÖHMER Maschinenbau Turbo control Acoustic Balancing Machine

BÖHMER

Year of Build: Jan 2009

## Used BÖHMER HSB - Acoustic Test Stand & Turbo-Control Balancing Machine

Balancing machine for rotors for Turbocharger group

Technical data:

- workpiece weight 4 kg
- workpiece length 200 mm
- dia. on complete length 200 mm
- Control Böhmer Turbo Control
- electrics voltage/frequency 400 / 50 V/Hz
- connected load 12 kVA
- dimensions 2,6 x x 1,5 x 2,6 m