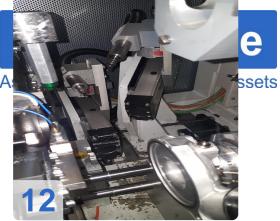

## Used BÖHMER HSB - Acoustic Test Stand & Turbo-Control Balancing Machine

Balancing machine for rotors for Turbocharger group

Technical data:

- workpiece weight 4 kg
- workpiece length 200 mm
- dia. on complete length 200 mm
- Control Böhmer Turbo Control
- electrics voltage/frequency 400 / 50 V/Hz
- connected load 12 kVA
- dimensions 2,6 x x 1,5 x 2,6 m

Acoustical test stand for checking and then balancing turbocharger fuselage

groups.

- Chip extraction
- Alignment unit
- grippers
- Milling unit with compressed air milling spindle

More details on request