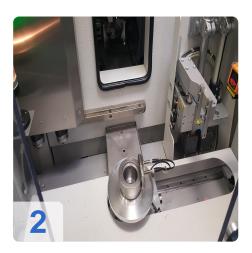

Acoustical test stand for checking and then balancing turbocharger fuselage

groups.

- Chip extraction
- Alignment unit
- grippers
- Milling unit with compressed air milling spindle

More details on request

and losses in performance.

Balancing the turbochargers is achieved by removing some material at certain points. Since the tolerances move in very small regions, corresponding devices are required. The acoustics test stand shown here represents such a device.