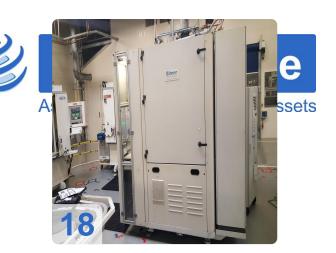

# **Overview and Technical Data:**

BÖHMER Maschinenbau Turbo control Acoustic Balancing Machine

BÖHMER

Year of Build: Jan 2009

## Used BÖHMER HSB - Acoustic Test Stand & Turbo-Control Balancing Machine

Balancing machine for rotors for Turbocharger group

Technical data:

- workpiece weight 4 kg
- workpiece length 200 mm
- dia. on complete length 200 mm
- Control Böhmer Turbo Control
- electrics voltage/frequency 400 / 50 V/Hz
- connected load 12 kVA
- dimensions 2,6 x x 1,5 x 2,6 m

#### **Dimensions and Weight:**

Height: 2.285 mm Length: 2.608 mm Width: 1.114 mm Weight: 3.700 kg