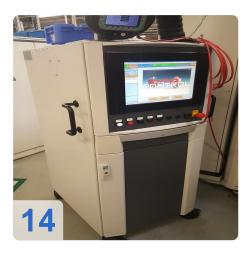

# **Overview and Technical Data:**

BÖHMER Maschinenbau Turbo control Acoustic Balancing Machine

BÖHMER

Year of Build: Jan 2009

## Used BÖHMER HSB - Acoustic Test Stand & Turbo-Control Balancing Machine

Balancing machine for rotors for Turbocharger group

Technical data:

- workpiece weight 4 kg
- workpiece length 200 mm
- dia. on complete length 200 mm
- Control Böhmer Turbo Control
- electrics voltage/frequency 400 / 50 V/Hz
- connected load 12 kVA
- dimensions 2,6 x x 1,5 x 2,6 m