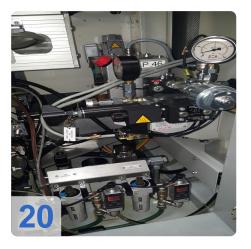

Acoustical test stand for checking and then balancing turbocharger fuselage

groups.

- Chip extraction
- Alignment unit
- grippers
- Milling unit with compressed air milling spindle

More details on request