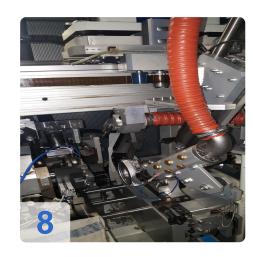

Acoustical test stand for checking and then balancing turbocharger fuselage

groups.

- Chip extraction
- Alignment unit
- grippers
- Milling unit with compressed air milling spindle

More details on request