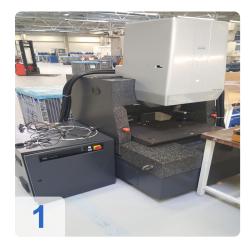

This device has the following measuring systems:

1.) Optical touch probe, i. The workpiece will have a high precision Image processing sensor and distance sensor are measured without contact, Fastest and easiest way of

Generated on 13.05.2024 Page 2

surveying. Magnification 5/10-fold over AC Lens.

- High Precision Contour Image processing for the automatic measurement of control and Frei formgeometrien-!
- 2.) Mechanical touch probe for the tactile measurement of workpieces by means of RENISHAW Probe TP 200 with presumed measuring probe.
- 3.) Laser measuring system for larger free-form surfaces in the medium tolerance range System LLP = LaserLineProbe