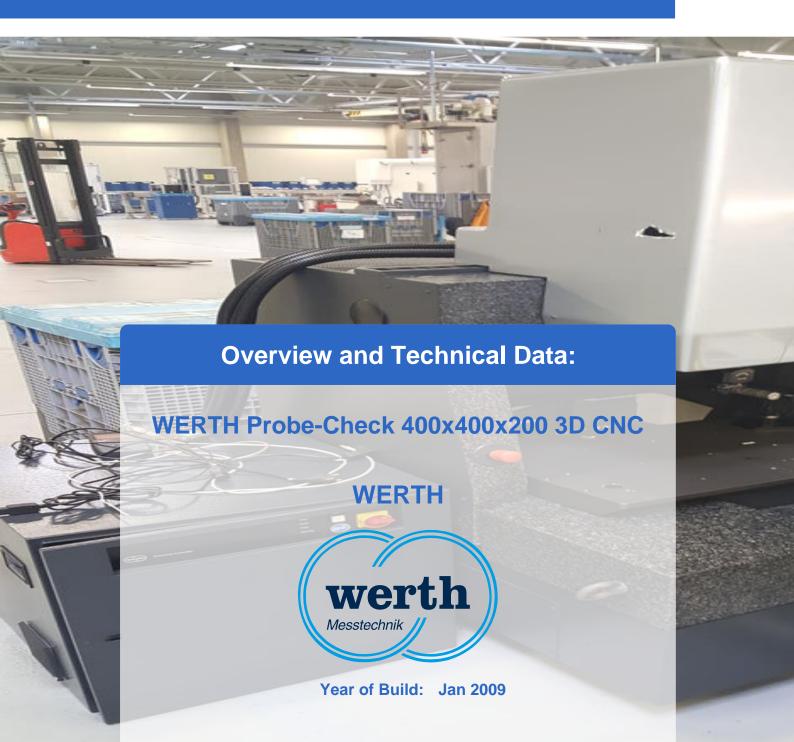

# Used WERTH Probe-Check 400x400x200 3 D CNC Coordinate Measuring Machine.

#### Description

Ultra High Precision Multisensor Coordinate Measuring Machine

Type Probe Check 400x400x200 3 D CNC

Coordinate measuring device in "fixed bridge" construction, i.e.. Of the measuring slides Moves transversely and the working stroke moves in the longitudinal direction, the various Measuring heads move vertically. The measuring machine is built in solid granite and therefore also very low vibration. The computer is separate and the axis movement is carried out with a mobile Control unit triggered with two joysticks.