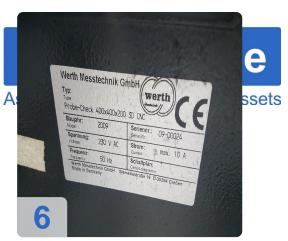

#### **Technical Data**

- measuring range X/Y/Z 400 x 400 x 200 mm
- surface area 600 x 400 x 200 mm
- dist. between centers mm
- x-axis 400 mm
- y-axis 400 mm
- z-axis 200 mm
- · Number of axles 3 St.
- workpiece weight 150 kg
- measuring system resolution capability 0,1 my
- machine weight ab. 1100 kg
- Overall size 1280 x 1300 x 1940 mm

## **Dimensions and Weight:**

Height: 1.940 mm Length: 1.280 mm Width: 1.300 mm Weight: 1.100 kg