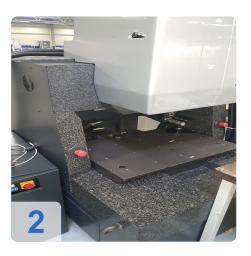

# Used WERTH Probe-Check 400x400x200 3 D CNC Coordinate Measuring Machine.

#### Description

Ultra High Precision Multisensor Coordinate Measuring Machine

Type Probe Check 400x400x200 3 D CNC

Coordinate measuring device in "fixed bridge" construction, i.e.. Of the measuring slides Moves transversely and the working stroke moves in the longitudinal direction, the various Measuring heads move vertically. The measuring machine is built in solid granite and therefore also very low vibration. The computer is separate and the axis movement is carried out with a mobile Control unit triggered with two joysticks.