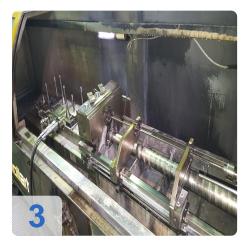

# Used MOLLART Drillsprint LD1- 750 - Deep hole drilling machine

CNC Control Fanuc Powermate '35 iB'

- 1 Spindel
- Maximum Drilling Depth 750mm
- Maximum Component Length 850mm
- Ø2mm to Ø25 mm
- On-line or off-centre drilling
- A.C. Spindle Motor Power 7.5kW Continuous
- Spindle Speed Range 0 6,000 RPM
- Drill Feed Range 0 1000mm/min
- Rapid Traverse Speed 10m/min
- Floor Area of Machine 3000 x 1500mm

The Drillsprint range of machines are available with light or medium duty capabilities to cover a wide range of deep hole drilling applications.

Centre-line drilling of holes from Ø2mm to Ø50mm, to depths of up to 3,000mm, and with 1 to 8-spindles mean we are able to offer solutions to meet every need.