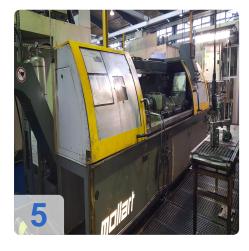

# Used MOLLART Drillsprint LD1- 750 - Deep hole drilling machine

CNC Control Fanuc Powermate '35 iB'

- 1 Spindel
- Maximum Drilling Depth 750mm
- Maximum Component Length 850mm
- Ø2mm to Ø25 mm
- On-line or off-centre drilling
- A.C. Spindle Motor Power 7.5kW Continuous
- Spindle Speed Range 0 6,000 RPM
- Drill Feed Range 0 1000mm/min
- Rapid Traverse Speed 10m/min
- Floor Area of Machine 3000 x 1500mm

The Drillsprint range of machines are available with light or medium duty capabilities to cover a wide range of deep hole drilling applications.

Centre-line drilling of holes from Ø2mm to Ø50mm, to depths of up to 3,000mm, and with 1 to 8-spindles mean we are able to offer solutions to meet every need.