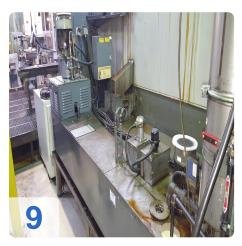

# Used MOLLART Drillsprint LD1- 750 - Deep hole drilling machine

CNC Control Fanuc Powermate '35 iB'

- 1 Spindel
- Maximum Drilling Depth 750mm
- Maximum Component Length 850mm
- Ø2mm to Ø25 mm
- On-line or off-centre drilling
- A.C. Spindle Motor Power 7.5kW Continuous
- Spindle Speed Range 0 6,000 RPM
- Drill Feed Range 0 1000mm/min
- Rapid Traverse Speed 10m/min
- Floor Area of Machine 3000 x 1500mm