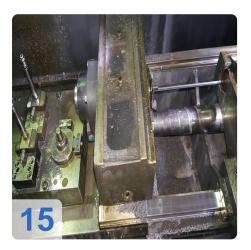

# Used MOLLART Drillsprint LD1- 750 - Deep hole drilling machine

CNC Control Fanuc Powermate '35 iB'

- 1 Spindel
- Maximum Drilling Depth 750mm
- Maximum Component Length 850mm
- Ø2mm to Ø25 mm
- On-line or off-centre drilling
- A.C. Spindle Motor Power 7.5kW Continuous
- Spindle Speed Range 0 6,000 RPM
- Drill Feed Range 0 1000mm/min
- Rapid Traverse Speed 10m/min
- Floor Area of Machine 3000 x 1500mm

The full machine table feature on these machines provides the additional flexibility for fixturing to enable offset hole drilling.

Auto loading options range from single belt to fully integrated robotic and gantry systems.