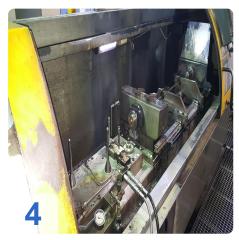

# Used MOLLART Drillsprint LD1- 750 - Deep hole drilling machine

CNC Control Fanuc Powermate '35 iB'

- 1 Spindel
- Maximum Drilling Depth 750mm
- Maximum Component Length 850mm
- Ø2mm to Ø25 mm
- On-line or off-centre drilling
- A.C. Spindle Motor Power 7.5kW Continuous
- Spindle Speed Range 0 6,000 RPM
- Drill Feed Range 0 1000mm/min
- Rapid Traverse Speed 10m/min
- Floor Area of Machine 3000 x 1500mm

The Drillsprint range of machines are available with light or medium duty capabilities to cover a wide range of deep hole drilling applications.

Centre-line drilling of holes from Ø2mm to Ø50mm, to depths of up to 3,000mm, and with 1 to 8-spindles mean we are able to offer solutions to meet every need.