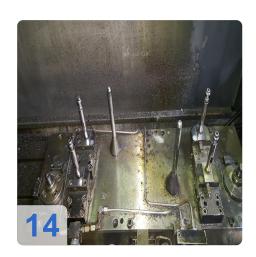

# Used MOLLART Drillsprint LD1- 750 - Deep hole drilling machine

CNC Control Fanuc Powermate '35 iB'

- 1 Spindel
- Maximum Drilling Depth 750mm
- Maximum Component Length 850mm
- Ø2mm to Ø25 mm
- On-line or off-centre drilling
- A.C. Spindle Motor Power 7.5kW Continuous
- Spindle Speed Range 0 6,000 RPM
- Drill Feed Range 0 1000mm/min
- Rapid Traverse Speed 10m/min
- Floor Area of Machine 3000 x 1500mm

The full machine table feature on these machines provides the additional flexibility for fixturing to enable offset hole drilling.

Auto loading options range from single belt to fully integrated robotic and gantry systems.