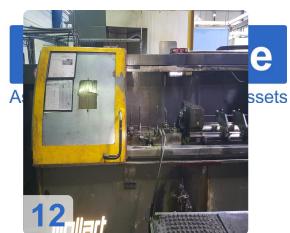

# Used MOLLART Drillsprint LD1- 750 - Deep hole drilling machine

CNC Control Fanuc Powermate '35 iB'

- 1 Spindel
- Maximum Drilling Depth 750mm
- Maximum Component Length 850mm
- Ø2mm to Ø25 mm
- On-line or off-centre drilling
- A.C. Spindle Motor Power 7.5kW Continuous
- Spindle Speed Range 0 6,000 RPM
- Drill Feed Range 0 1000mm/min
- Rapid Traverse Speed 10m/min
- Floor Area of Machine 3000 x 1500mm

The Drillsprint range of machines are available with light or medium duty capabilities to cover a wide range of deep hole drilling applications.

Centre-line drilling of holes from Ø2mm to Ø50mm, to depths of up to 3,000mm, and with 1 to 8-spindles mean we are able to offer solutions to meet every need.