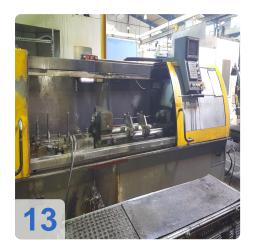

# Used MOLLART Drillsprint LD1- 750 - Deep hole drilling machine

CNC Control Fanuc Powermate '35 iB'

- 1 Spindel
- Maximum Drilling Depth 750mm
- Maximum Component Length 850mm
- Ø2mm to Ø25 mm
- On-line or off-centre drilling
- A.C. Spindle Motor Power 7.5kW Continuous
- Spindle Speed Range 0 6,000 RPM
- Drill Feed Range 0 1000mm/min
- Rapid Traverse Speed 10m/min
- Floor Area of Machine 3000 x 1500mm

The Drillsprint range of machines are available with light or medium duty capabilities to cover a wide range of deep hole drilling applications.

Centre-line drilling of holes from Ø2mm to Ø50mm, to depths of up to 3,000mm, and with 1 to 8-spindles mean we are able to offer solutions to meet every need.