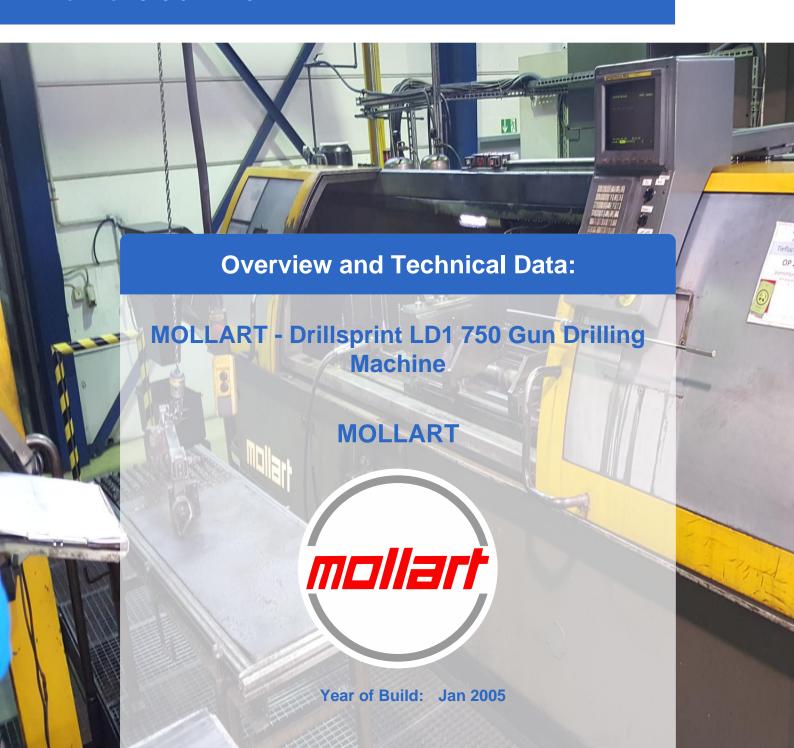

# Used MOLLART Drillsprint LD1- 750 - Deep hole drilling machine

CNC Control Fanuc Powermate '35 iB'

- 1 Spindel
- Maximum Drilling Depth 750mm
- Maximum Component Length 850mm
- Ø2mm to Ø25 mm
- On-line or off-centre drilling
- A.C. Spindle Motor Power 7.5kW Continuous
- Spindle Speed Range 0 6,000 RPM
- Drill Feed Range 0 1000mm/min
- Rapid Traverse Speed 10m/min
- Floor Area of Machine 3000 x 1500mm

The Drillsprint range of machines are available with light or medium duty capabilities to cover a wide range of deep hole drilling applications.

Centre-line drilling of holes from Ø2mm to Ø50mm, to depths of up to 3,000mm, and with 1 to 8-spindles mean we are able to offer solutions to meet every need.