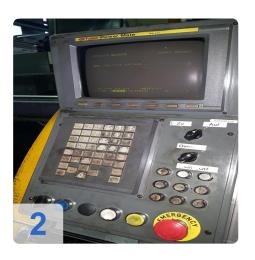

# Used MOLLART Drillsprint LD1- 750 - Deep hole drilling machine

CNC Control Fanuc Powermate '35 iB'

- 1 Spindel
- Maximum Drilling Depth 750mm
- Maximum Component Length 850mm
- Ø2mm to Ø25 mm
- On-line or off-centre drilling
- A.C. Spindle Motor Power 7.5kW Continuous
- Spindle Speed Range 0 6,000 RPM
- Drill Feed Range 0 1000mm/min
- Rapid Traverse Speed 10m/min
- Floor Area of Machine 3000 x 1500mm

#### **Technical Data:**

Control: Power Mate