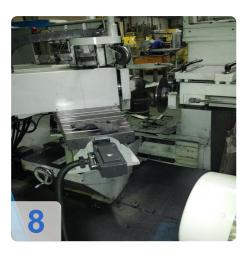

# Used LEIDFELD SC 310 Metal spinning Machine

Operating hrs ca 6.250

Specification

- Blank diameter, max. 1,000 mm
- Center distance 1,200 mm
- Rest path, lengthwise 500 mm
- Rest path, across 300 mm
- Rest force, lengthwise 30 kN
- Rest force, across 30 kN
- Ejector stroke 300 mm
- Tailstock spindle stroke 450 mm
- Rotational speed, continuously adjustable 250 2,500 min-1
- Spindle DIN 55027, size 8

#### **Powerful Spinning Center**

Leifeld has consistently advanced and perfected its spinning technology and has incorporated the results into innovative machine concepts. The current SC series of Leifeld spinning machines operate via playback CNC-control and are a competitive alternative to