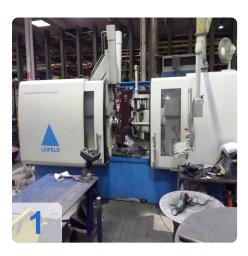

# Used LEIDFELD SC 310 Metal spinning Machine

Operating hrs ca 6.250

Specification

- Blank diameter, max. 1,000 mm
- Center distance 1,200 mm
- Rest path, lengthwise 500 mm
- Rest path, across 300 mm
- Rest force, lengthwise 30 kN
- Rest force, across 30 kN
- Ejector stroke 300 mm
- Tailstock spindle stroke 450 mm
- Rotational speed, continuously adjustable 250 2,500 min-1
- Spindle DIN 55027, size 8

Programmable & electrically adjustable units, such as:

- Circle centering device
- Peeler
- Processing device BAE/I, BAE/II

Machine configuration or additional equipment

- Circle brace
- Sextuple tool torret
- Lubricant spraying unit
- Roll support with compensation
- Air conditioning for switch cabinet