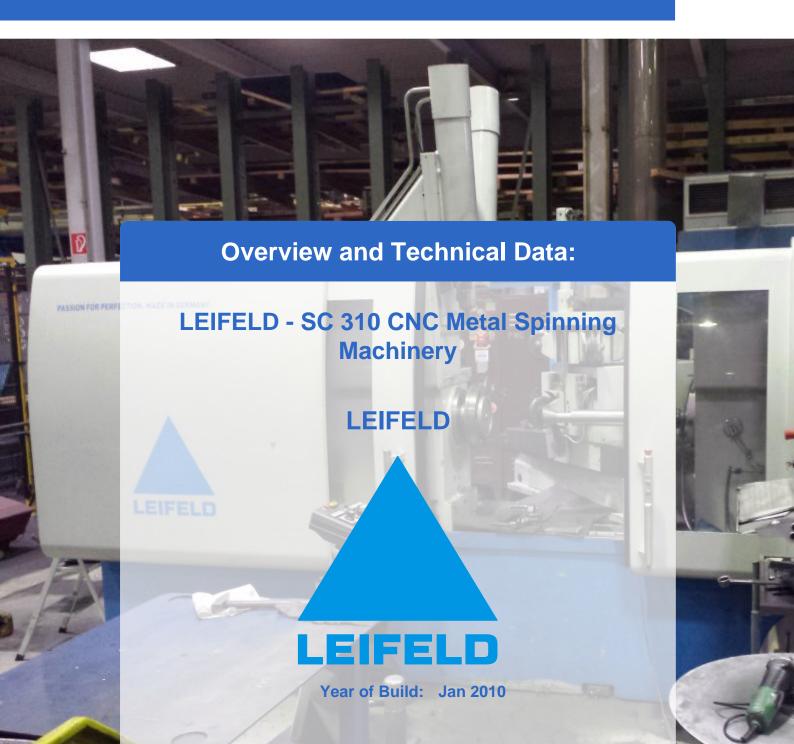

# Used LEIDFELD SC 310 Metal spinning Machine

Operating hrs ca 6.250

Specification

- Blank diameter, max. 1,000 mm
- Center distance 1,200 mm
- Rest path, lengthwise 500 mm
- Rest path, across 300 mm
- Rest force, lengthwise 30 kN
- Rest force, across 30 kN
- Ejector stroke 300 mm
- Tailstock spindle stroke 450 mm
- Rotational speed, continuously adjustable 250 2,500 min-1
- Spindle DIN 55027, size 8

#### **Technical Data:**

Control: CNC Machine Hours: 6250

#### **Dimensions and Weight:**

Height: 2.700 mm Length: 4.300 mm Width: 2.300 mm Weight: 9.000 kg