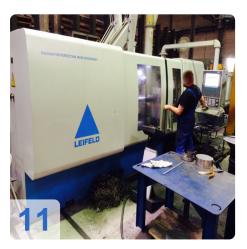

# Used LEIDFELD SC 310 Metal spinning Machine

Operating hrs ca 6.250

Specification

- Blank diameter, max. 1,000 mm
- Center distance 1,200 mm
- Rest path, lengthwise 500 mm
- Rest path, across 300 mm
- Rest force, lengthwise 30 kN
- Rest force, across 30 kN
- Ejector stroke 300 mm
- Tailstock spindle stroke 450 mm
- Rotational speed, continuously adjustable 250 2,500 min-1
- Spindle DIN 55027, size 8

#### **Powerful Spinning Center**

Leifeld has consistently advanced and perfected its spinning technology and has incorporated the results into innovative machine concepts. The current SC series of Leifeld spinning machines operate via playback CNC-control and are a competitive alternative to