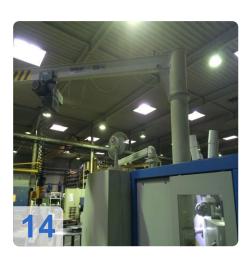

# Used LEIDFELD SC 310 Metal spinning Machine

Operating hrs ca 6.250

Specification

- Blank diameter, max. 1,000 mm
- Center distance 1,200 mm
- Rest path, lengthwise 500 mm
- Rest path, across 300 mm
- Rest force, lengthwise 30 kN
- Rest force, across 30 kN
- Ejector stroke 300 mm
- Tailstock spindle stroke 450 mm
- Rotational speed, continuously adjustable 250 2,500 min-1
- Spindle DIN 55027, size 8

## Images:

ssets