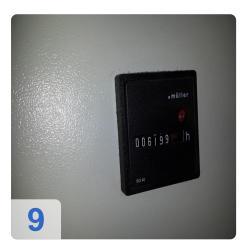

e results into innovative machine concepts. The current SC series of Leifeld spinning machines operate via playback CNC-control and are a competitive alternative to



established processes such as deep drawing. Machine efficiency is among the most outstanding features: combinable manufacturing potential, low tooling costs, fast manufacturing processes and a high product range increase considerably the degree of utilization.



### **Technical Data:**

#### **Technical Data:**

Control: CNC Machine Hours: 6250

#### **Dimensions and Weight:**

Height: 2.700 mm Length: 4.300 mm Width: 2.300 mm Weight: 9.000 kg

#### **Buyer Information:**

Condition: Like New Available: Sold Sold as: EXW (Ex Works - Incoterm) VAT: 19 % Buyers Premium: 15 % Location: Germany



## Images:





























ssets







### Video:





QR Code for https://www.asset-trade.de/en/print/pdf/node/1800

**Asset-Trade** 

Assessment and Sale of Used Assets world wide

Am Sonnenhof 16

47800 Krefeld

Germany

Tel.: +49 2151 32500 33