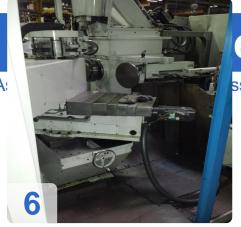

# Used LEIDFELD SC 310 Metal spinning Machine

Operating hrs ca 6.250

Specification

- Blank diameter, max. 1,000 mm
- Center distance 1,200 mm
- Rest path, lengthwise 500 mm
- Rest path, across 300 mm
- Rest force, lengthwise 30 kN
- Rest force, across 30 kN
- Ejector stroke 300 mm
- Tailstock spindle stroke 450 mm
- Rotational speed, continuously adjustable 250 2,500 min-1
- Spindle DIN 55027, size 8