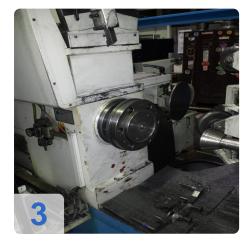

# Used LEIDFELD SC 310 Metal spinning Machine

Operating hrs ca 6.250

Specification

- Blank diameter, max. 1,000 mm
- Center distance 1,200 mm
- Rest path, lengthwise 500 mm
- Rest path, across 300 mm
- Rest force, lengthwise 30 kN
- Rest force, across 30 kN
- Ejector stroke 300 mm
- Tailstock spindle stroke 450 mm
- Rotational speed, continuously adjustable 250 2,500 min-1
- Spindle DIN 55027, size 8

Programmable & electrically adjustable units, such as:

- Circle centering device
- Peeler
- Processing device BAE/I, BAE/II

Machine configuration or additional equipment

- Circle brace
- Sextuple tool torret
- Lubricant spraying unit
- Roll support with compensation
- Air conditioning for switch cabinet