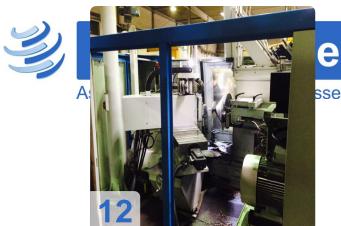

# Used LEIDFELD SC 310 Metal spinning Machine

Operating hrs ca 6.250

Specification

- Blank diameter, max. 1,000 mm
- Center distance 1,200 mm
- Rest path, lengthwise 500 mm
- Rest path, across 300 mm
- Rest force, lengthwise 30 kN
- Rest force, across 30 kN
- Ejector stroke 300 mm
- Tailstock spindle stroke 450 mm
- Rotational speed, continuously adjustable 250 2,500 min-1
- Spindle DIN 55027, size 8

## Images:

ssets