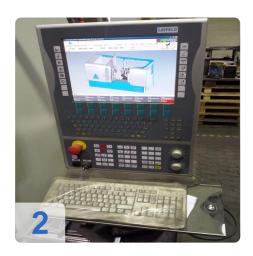

orporated the results into innovative machine concepts. The current SC series of Leifeld spinning machines operate via playback CNC-control and are a competitive alternative to



established processes such as deep drawing. Machine efficiency is among the most outstanding features: combinable manufacturing potential, low tooling costs, fast manufacturing processes and a high product range increase considerably the degree of utilization.



### **Technical Data:**

#### **Technical Data:**

Control: CNC Machine Hours: 6250

#### **Dimensions and Weight:**

Height: 2.700 mm Length: 4.300 mm Width: 2.300 mm Weight: 9.000 kg

#### **Buyer Information:**

Condition: Like New Available: Sold Sold as: EXW (Ex Works - Incoterm) VAT: 19 % Buyers Premium: 15 % Location: Germany



## Images:





























ssets







### Video:





QR Code for https://www.asset-trade.de/en/print/pdf/node/1800

**Asset-Trade** 

Assessment and Sale of Used Assets world wide

Am Sonnenhof 16

47800 Krefeld

Germany

Tel.: +49 2151 32500 33