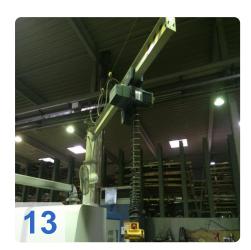

# Used LEIDFELD SC 310 Metal spinning Machine

Operating hrs ca 6.250

Specification

- Blank diameter, max. 1,000 mm
- Center distance 1,200 mm
- Rest path, lengthwise 500 mm
- Rest path, across 300 mm
- Rest force, lengthwise 30 kN
- Rest force, across 30 kN
- Ejector stroke 300 mm
- Tailstock spindle stroke 450 mm
- Rotational speed, continuously adjustable 250 2,500 min-1
- Spindle DIN 55027, size 8

## Images:

ssets