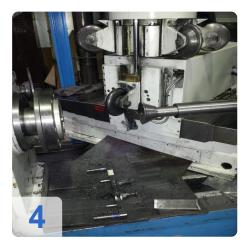

# Used LEIDFELD SC 310 Metal spinning Machine

Operating hrs ca 6.250

Specification

- Blank diameter, max. 1,000 mm
- Center distance 1,200 mm
- Rest path, lengthwise 500 mm
- Rest path, across 300 mm
- Rest force, lengthwise 30 kN
- Rest force, across 30 kN
- Ejector stroke 300 mm
- Tailstock spindle stroke 450 mm
- Rotational speed, continuously adjustable 250 2,500 min-1
- Spindle DIN 55027, size 8