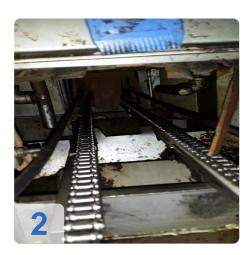

# Used LPW ELPEMAT BFS-3 - combind cleaning-/rinsing machine

- Siemens Control
- Hot Air 15 kw
- Volume 2000 m³/h
- Tray Size
  - o 200mm Width
  - o 150mm Height

#### Highlights

- washes the individual parts or components as well as parts in baskets or shelves
- continual operation
- customized settings
- movement of goods on the conveyor belt
- single or multistage techniques showering
- · Purging air or hot air drying