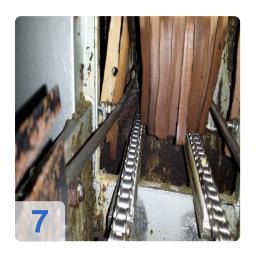

# Used LPW ELPEMAT BFS-3 - combind cleaning-/rinsing machine

- Siemens Control
- Hot Air 15 kw
- Volume 2000 m³/h
- Tray Size
  - o 200mm Width
  - o 150mm Height

#### Highlights

- washes the individual parts or components as well as parts in baskets or shelves
- continual operation
- customized settings
- movement of goods on the conveyor belt
- single or multistage techniques showering
- · Purging air or hot air drying