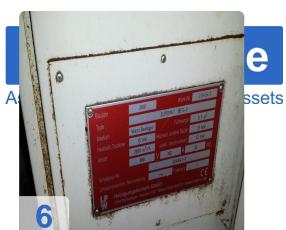

Ref. No.: 505-01291458





### **Description:**

# Used LPW ELPEMAT BFS-3 - combind cleaning-/rinsing machine

- Siemens Control
- Hot Air 15 kw
- Volume 2000 m³/h
- Tray Size
  - o 200mm Width
  - o 150mm Height

#### Highlights

- washes the individual parts or components as well as parts in baskets or shelves
- continual operation
- customized settings
- movement of goods on the conveyor belt
- single or multistage techniques showering
- · Purging air or hot air drying

Generated on 12.05.2024 Page 2



## Technical Data:

#### **Technical Data:**

Control: SIEMENS

## **Buyer Information:**

Condition: Normal wear

Available: Sold

Sold as:

EXW (Ex Works - Incoterm)

VAT: 19 %

Buyers Premium: 15 % Location: Germany



## **Images:**





















| OR     | Code for | https://www         | asset-trade | de/en/    | nrint/n    | df/node/1659   |
|--------|----------|---------------------|-------------|-----------|------------|----------------|
| GK I V | COUC IOI | IIILIDO.// VV VV VV | .asstruaut  | 5.UC/CII/ | yi ii iu p | MI/IIUUG/ IUJ3 |

#### **Asset-Trade**

**Assessment and Sale of Used Assets world wide** 

**Am Sonnenhof 16** 

47800 Krefeld

**Germany** 

Tel.: +49 2151 32500 33