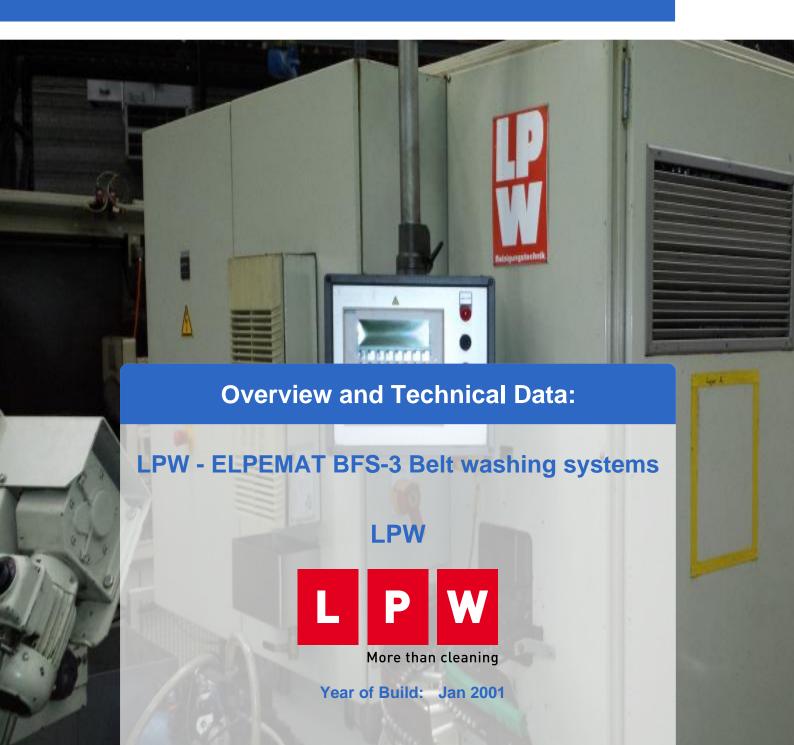

# Used LPW ELPEMAT BFS-3 - combind cleaning-/rinsing machine

- Siemens Control
- Hot Air 15 kw
- Volume 2000 m³/h
- Tray Size
  - o 200mm Width
  - o 150mm Height

#### **Technical Data:**

Control: SIEMENS