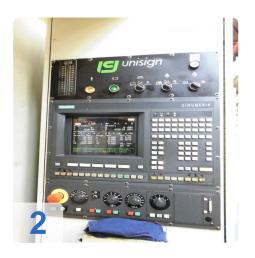

# UNISIGN UNIMAC 5 horizontal machining center for crankshaft machining

Siemens 840 Control

#### **Technical Data:**

Control: SINUMERIK 840D Spindle Speed: 10.000 rpm

Tool Capacity: 51 x