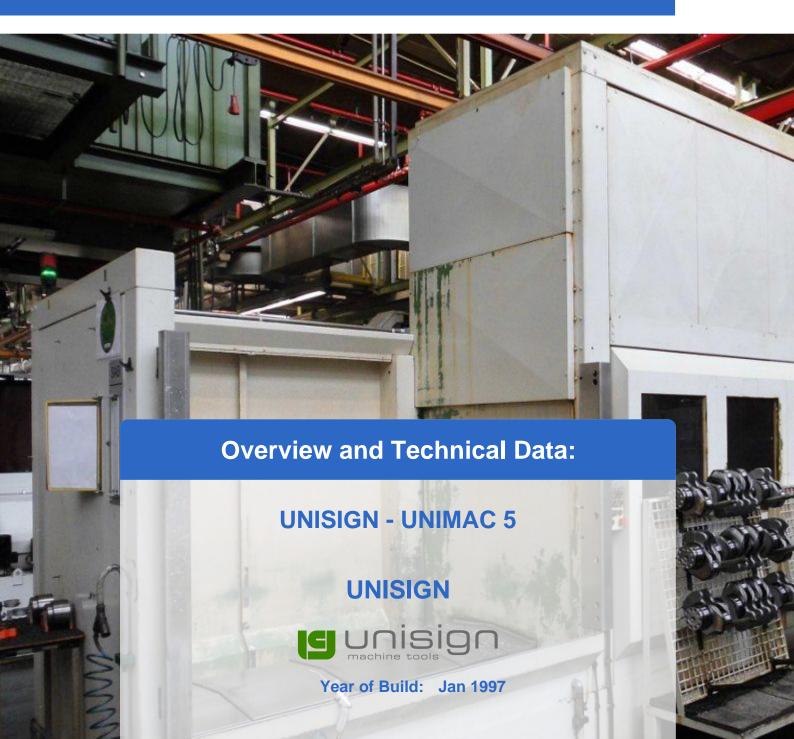

# UNISIGN UNIMAC 5 horizontal machining center for crankshaft machining

Siemens 840 Control

The machines of the series UNIMAC designed specifically for high speed machining of complex workpieces. The machining of precision parts of complex 3D shapes is particularly economically possible with these machines. Great emphasis was placed on the high dynamic performance of the machine. The specially developed to meet these requirements stand allows the highly dynamic machine characteristics, while meeting the highest accuracy requirements. UNIPRO is a synonym for high productivity and great cutting performance.