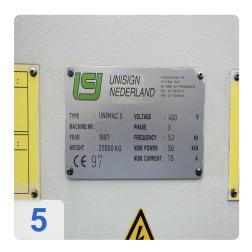

#### **Technical Data:**

Control: SINUMERIK 840D Spindle Speed: 10.000 rpm

Tool Capacity: 51 x

#### **Travels:**

X-Axis: 1.310 mm Y-Axis: 850mm Z-Axis: 850 mm

## **Dimensions and Weight:**

Weight: 22.000 kg