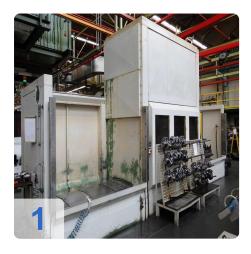

# UNISIGN UNIMAC 5 horizontal machining center for crankshaft machining

Siemens 840 Control

#### Specifications:

- Travel x = 1310 mm
- Travel y = 850 mm
- Travel z = 850 mm
- Twin pallet
- Rapid traverse x, y, z axis 24,000 mm / min.
- Speed ??range 60 10000 mm / min. 120Nm
- Main 17kw
- Spindle lower diameter D = 60 mm
- Chain magazine + Number of tools 51
- SK 40
- Tool diameter 70 mm
- Dimentions 8x4x3.5