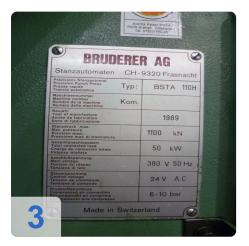

#### Technical details

- pressure 110 t
- no. of strokes 100-850 Hub/min
- sheet width 10-200 mm
- stroke adjustable from to 16-75 mm
- Bruderer Double Roll Precision Feed BBV 202/120
- feed length 2,5-120 mm
- table-size 1150x1070 mm
- ram surface 1040x600 mm
- ram adjustment 89 mm
- distance table lower edge of ram 80-180 mm
- dayligth 357-386 mm
- total power requirement 50 kW
- dimensions of the machine ca. 3,32x2,25x3,93 m

## **Dimensions and Weight:**

Height: 2.930 mm Length: 3.320 mm Width: 2.500 mm Weight: 24.000 kg