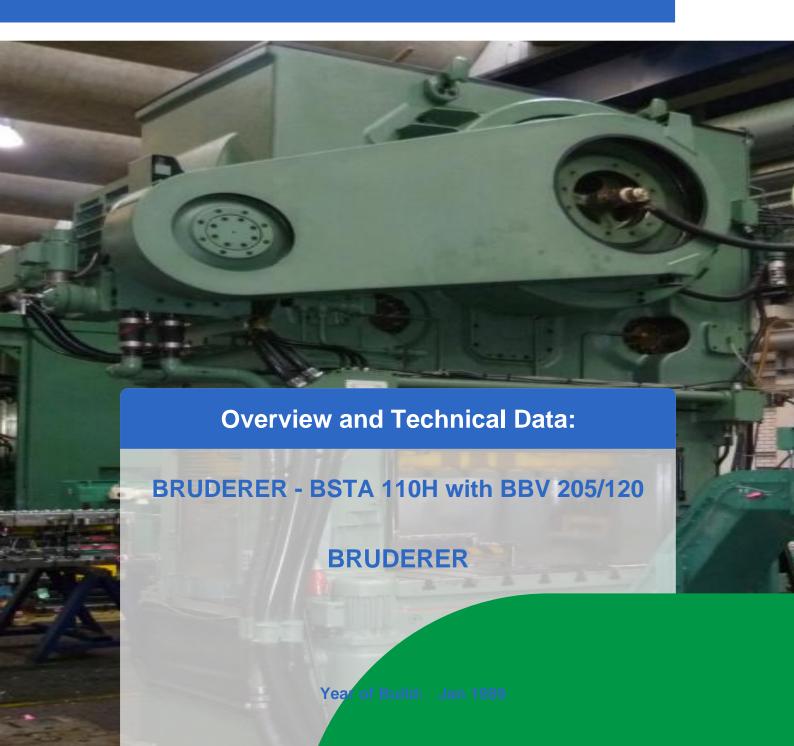

# Used BRUDERER BSTA 110H with BBV 205/120 - Double-sided High Speed Press

#### Technical details

- pressure 110 t
- no. of strokes 100-850 Hub/min
- sheet width 10-200 mm
- stroke adjustable from to 16-75 mm
- Bruderer Double Roll Precision Feed BBV 202/120
- feed length 2,5-120 mm
- table-size 1150x1070 mm
- ram surface 1040x600 mm
- ram adjustment 89 mm
- distance table lower edge of ram 80-180 mm
- dayligth 357-386 mm
- total power requirement 50 kW
- dimensions of the machine ca. 3,32x2,25x3,93 m