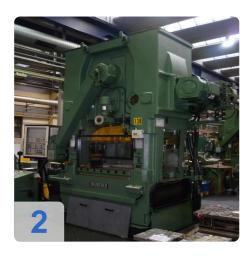

# Used BRUDERER BSTA 110H with BBV 205/120 - Double-sided High Speed Press

#### Technical details

- pressure 110 t
- no. of strokes 100-850 Hub/min
- sheet width 10-200 mm
- stroke adjustable from to 16-75 mm
- Bruderer Double Roll Precision Feed BBV 202/120
- feed length 2,5-120 mm
- table-size 1150x1070 mm
- ram surface 1040x600 mm
- ram adjustment 89 mm
- distance table lower edge of ram 80-180 mm
- dayligth 357-386 mm
- total power requirement 50 kW
- dimensions of the machine ca. 3,32x2,25x3,93 m