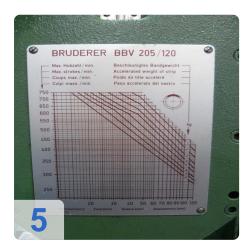

#### Technical data Roller Feed BBV 205

Feed angle ° 90

Feed length 0-120 / 0-150 mm

• Roller width 120 /200 mm

• Strip width 203 mm

Strip thickness 6 mm

• Weight ca. kg 320

Generated on 12.05.2024 Page 2