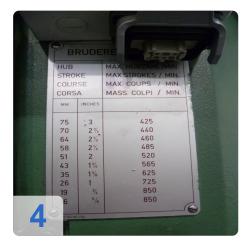

#### Technical details

- pressure 110 t
- no. of strokes 100-850 Hub/min
- sheet width 10-200 mm
- stroke adjustable from to 16-75 mm
- Bruderer Double Roll Precision Feed BBV 202/120
- feed length 2,5-120 mm
- table-size 1150x1070 mm
- ram surface 1040x600 mm
- ram adjustment 89 mm
- distance table lower edge of ram 80-180 mm
- dayligth 357-386 mm
- total power requirement 50 kW
- dimensions of the machine ca. 3,32x2,25x3,93 m

#### Technical data Roller Feed BBV 205

Feed angle ° 90

Feed length 0-120 / 0-150 mm

• Roller width 120 /200 mm

• Strip width 203 mm

Strip thickness 6 mm

• Weight ca. kg 320

Generated on 12.05.2024 Page 2