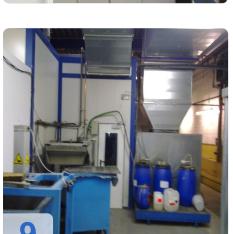

#### Function paint booth with wet deposition

The cabin air, and thus the passing of the workpiece to be sprayed paint mist from the cabin is sucked by the fan and passed over the washout.

The washout of the vortex is air scrubber, mist and water mix as a result of high air velocity intense.

#### Technical data of the paint booth

- Outside dimensions: LxWxH 9,000 mm x 4.454mm x 4.200mm
- Interior dimensions: LxWxH 8.800 mm x 3.494mm x 3.725mm
- Passage section width x height 500mm x 2.100mm
- Air sink rate 0.3m / s
- Exhaust fan
  - o Air Power 2x 13,000 m<sup>3</sup> / h
  - o Power 2x 5.5 kW
- washout
  - o pump flow 120 m<sup>3</sup> / h
  - Motor power 4.0 kW