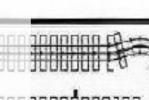

# Lackieranlage Zoneneinteilung Stand 10.03.09

Durch Undichtigkeiten der Versorgungsleitungen können geringe Mengen Lösemittel (Butylacetat) entweichen. Mischraum Zone 2 misch

Lackschlamm-

Cmonta

Year of Build: Jan 2006

#### **Function ionizing station**

In Inosierstation is the removal of dust and the surface by electrostatic discharge and blow the parts.

Discharge is by a high voltage generator and the ionisation (airlock).

The airlock performs 2 functions at the same time. It eliminates the electrostatic charge and removed the dust.

Of tandem electrodes contacting high exit velocity ions are mixed with a pressure jet. This electrically conductive air is - due to the alternating voltage of the mains frequency used - is submitted to positive and negative ions. This means that all electrostatic discharge (positive & negative) eliminated.

#### Specifications ionizing station

- Outside dimensions: LxWxH approx 2146 mm x 2253 mm x 3000 mm
- Airlock: Number 1 Long 150mm

#### Function paint booth with wet deposition

The cabin air, and thus the passing of the workpiece to be sprayed paint mist from the cabin is sucked by the fan and passed over the washout.

The washout of the vortex is air scrubber, mist and water mix as a result of high air velocity intense.

#### Technical data of the paint booth

- Outside dimensions: LxWxH 9,000 mm x 4.454mm x 4.200mm
- Interior dimensions: LxWxH 8.800 mm x 3.494mm x 3.725mm
- Passage section width x height 500mm x 2.100mm
- Air sink rate 0.3m / s
- Exhaust fan
  - o Air Power 2x 13,000 m<sup>3</sup> / h
  - o Power 2x 5.5 kW
- washout
  - o pump flow 120 m<sup>3</sup> / h
  - Motor power 4.0 kW