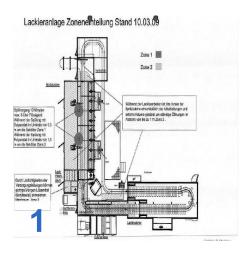

# **Used MANTA paint for plastic parts**

2k. Dosing type Merge Perfect designed for water-based paint 3 colors and 2 hardener with 2 Lackierrobotersystemen

Operation in 2 zones.

#### Function paint booth with wet deposition

The cabin air, and thus the passing of the workpiece to be sprayed paint mist from the cabin is sucked by the fan and passed over the washout.

The washout of the vortex is air scrubber, mist and water mix as a result of high air velocity intense.

#### Technical data of the paint booth

- Outside dimensions: LxWxH 9,000 mm x 4.454mm x 4.200mm
- Interior dimensions: LxWxH 8.800 mm x 3.494mm x 3.725mm
- Passage section width x height 500mm x 2.100mm
- Air sink rate 0.3m / s
- Exhaust fan
  - o Air Power 2x 13,000 m<sup>3</sup> / h
  - o Power 2x 5.5 kW
- washout
  - o pump flow 120 m<sup>3</sup> / h
  - Motor power 4.0 kW