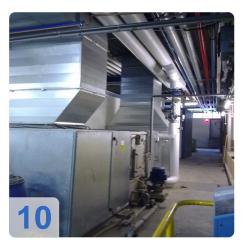

#### Specifications air conditioning

- Air supply for paint spray booths, flash-off zone
  - o supply air flow 30,000 m<sup>3</sup> / h
  - o Power 18.5 kW
- 575 kW heating capacity
- air heating from -12 ° C to + 45 ° C
- type of heating steam
- Humidification
  - Ventation conditions at +20 ° C and 50-60% RH
  - Power humidity pump 5.5 KW
- Device insulation 40mm
- Pre-filter class G3