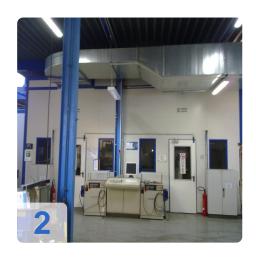

#### Function paint booth with wet deposition

The cabin air, and thus the passing of the workpiece to be sprayed paint mist from the cabin is sucked by the fan and passed over the washout.

The washout of the vortex is air scrubber, mist and water mix as a result of high air velocity intense.

#### Technical data of the paint booth

- Outside dimensions: LxWxH 9,000 mm x 4.454mm x 4.200mm
- Interior dimensions: LxWxH 8.800 mm x 3.494mm x 3.725mm
- Passage section width x height 500mm x 2.100mm
- Air sink rate 0.3m / s
- Exhaust fan
  - o Air Power 2x 13,000 m<sup>3</sup> / h
  - o Power 2x 5.5 kW
- washout
  - o pump flow 120 m<sup>3</sup> / h
  - Motor power 4.0 kW