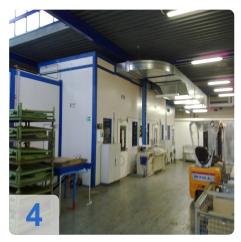

# **Used MANTA paint for plastic parts**

2k. Dosing type Merge Perfect designed for water-based paint 3 colors and 2 hardener with 2 Lackierrobotersystemen

Operation in 2 zones.