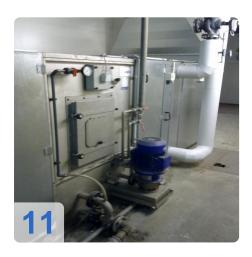

#### Specifications air conditioning

- Air supply for paint spray booths, flash-off zone
  - o supply air flow 30,000 m<sup>3</sup> / h
  - o Power 18.5 kW
- 575 kW heating capacity
- air heating from -12 ° C to + 45 ° C
- type of heating steam
- Humidification
  - Ventation conditions at +20 ° C and 50-60% RH
  - Power humidity pump 5.5 KW
- Device insulation 40mm
- Pre-filter class G3