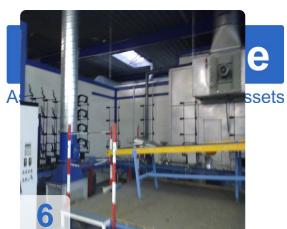

#### **Function ionizing station**

In Inosierstation is the removal of dust and the surface by electrostatic discharge and blow the parts.

Discharge is by a high voltage generator and the ionisation (airlock).

The airlock performs 2 functions at the same time. It eliminates the electrostatic charge and removed the dust.

Of tandem electrodes contacting high exit velocity ions are mixed with a pressure jet. This electrically conductive air is - due to the alternating voltage of the mains frequency used - is submitted to positive and negative ions. This means that all electrostatic discharge (positive & negative) eliminated.

#### Specifications ionizing station

- Outside dimensions: LxWxH approx 2146 mm x 2253 mm x 3000 mm
- Airlock: Number 1 Long 150mm