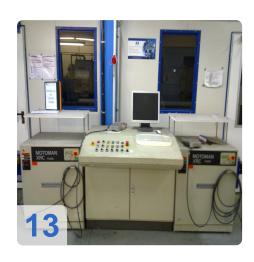

- o Power 2x 5.5 kW
- washout
  - o pump flow 120 m<sup>3</sup> / h
  - Motor power 4.0 kW

#### Specifications air conditioning

- Air supply for paint spray booths, flash-off zone
  - o supply air flow 30,000 m<sup>3</sup> / h
  - o Power 18.5 kW
- 575 kW heating capacity
- air heating from -12 ° C to + 45 ° C
- type of heating steam
- Humidification
  - Ventation conditions at +20 ° C and 50-60% RH
  - Power humidity pump 5.5 KW
- Device insulation 40mm
- Pre-filter class G3

Generated on 13.05.2024 Page 3



## Technical Data:

#### **Technical Data:**

Control: CNC

### **Buyer Information:**

Condition: Very good condition

Available: On Request

Sold as:

EXW (Ex Works - Incoterm)

VAT: 19 %

Buyers Premium: 15 % Location: Germany



# Images:

























Page 6







Generated on 13.05.2024 Page 7



| OR | Code for | https://www      | asset-trade   | delen/    | nrint/ndf | Inode/1484 |
|----|----------|------------------|---------------|-----------|-----------|------------|
| W/ | Code Ioi | 1111103.// W W W | .a5561-11 aut | 5.UC/CII/ |           | /IIUUC/    |

#### **Asset-Trade**

**Assessment and Sale of Used Assets world wide** 

**Am Sonnenhof 16** 

47800 Krefeld

**Germany** 

Tel.: +49 2151 32500 33