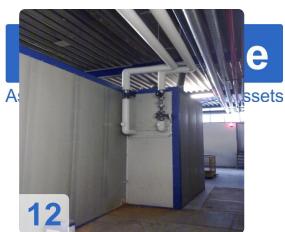

#### Function paint booth with wet deposition

The cabin air, and thus the passing of the workpiece to be sprayed paint mist from the cabin is sucked by the fan and passed over the washout.

The washout of the vortex is air scrubber, mist and water mix as a result of high air velocity intense.

#### Technical data of the paint booth

- Outside dimensions: LxWxH 9,000 mm x 4.454mm x 4.200mm
- Interior dimensions: LxWxH 8.800 mm x 3.494mm x 3.725mm
- Passage section width x height 500mm x 2.100mm
- Air sink rate 0.3m / s
- Exhaust fan
  - o Air Power 2x 13,000 m<sup>3</sup> / h
  - o Power 2x 5.5 kW
- washout
  - o pump flow 120 m<sup>3</sup> / h
  - Motor power 4.0 kW