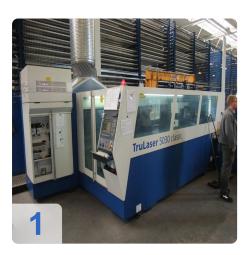

steel 25mm
- Stainless steel 20 mm
- Aluminium 12 mm

High-end flatbed laser machines of the TruLaser Series 5000 stand for both high productivity and reliable long-term service.

This is ensured by the single cutting head strategy, the reliable processes and the variety of automation options.

- High productivity for thin sheet metal or universal cutting
- Enormous axis speed and positioning dynamics
- Minimal downtime
- Various automation options



## **Technical Data:**

### **Technical Data:**

Control: SIEMENS

#### **Dimensions and Weight:**

Height: 2.400 mm Length: 13.000 mm Width: 5.400 mm Weight: 14.000 kg

#### **Buyer Information:**

Condition: Very good condition Available: Sold Sold as: EXW (Ex Works - Incoterm) VAT: 19 % Buyers Premium: 15 % Location: Germany



# Images:

















QR Code for https://www.asset-trade.de/en/print/pdf/node/1398

**Asset-Trade** 

Assessment and Sale of Used Assets world wide

Am Sonnenhof 16

47800 Krefeld

Germany

Tel.: +49 2151 32500 33