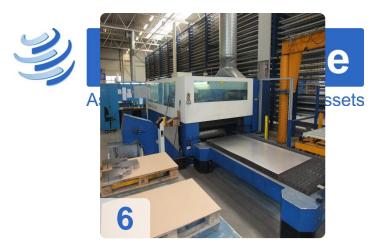

#### TRUMPF TruLaser 5030 CNC 2D-Laser 5 KW

New Mirros in August 2012

- Beam 7933 Hours
- Laser On 26963 Hours

#### Working Range

- X Axis 3.000 mm
- Y-Axis 1.500 mm
- Z Axis 115 mm

Max. axis speed 300 m/min

#### Dimensions

- Length 13000 mm
- Width 5400 mm
- Width 2400 mm

Max. material thickness

- Mild steel 25mm
- Stainless steel 20 mm
- Aluminium 12 mm

High-end flatbed laser machines of the TruLaser Series 5000 stand for both high productivity and reliable long-term service.