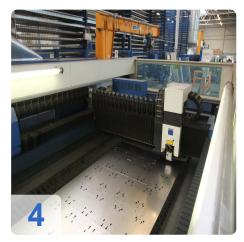

#### TRUMPF TruLaser 5030 CNC 2D-Laser 5 KW

New Mirros in August 2012

- Beam 7933 Hours
- Laser On 26963 Hours

#### Working Range

- X Axis 3.000 mm
- Y-Axis 1.500 mm
- Z Axis 115 mm

Max. axis speed 300 m/min

#### Dimensions

- Length 13000 mm
- Width 5400 mm
- Width 2400 mm

Max. material thickness

- Mild steel 25mm
- Stainless steel 20 mm
- Aluminium 12 mm

High-end flatbed laser machines of the TruLaser Series 5000 stand for both high productivity and reliable long-term service.