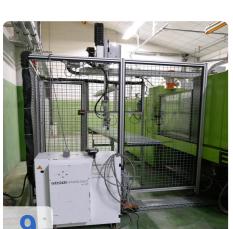

#### Handling Geiger LR 16 EC

X axis: 500 mmY axis: 1200 mmZ axis: 1900 mm

• Interface:Euromap 67

Protective housing 2000 mm x 2000 mm with safety package

The tie-bar-less victory injection moulding machine is the ideal machine for a wide range of technical injection moulding applications and processes. The proven tie-bar-less technology ensures a particularly even clamping force distribution. For large moulds with low clamping force requirements, you only invest in the clamping force that is actually needed.