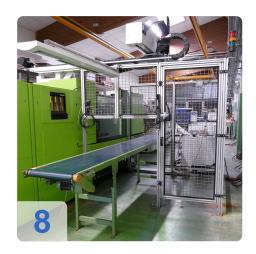

#### Handling Geiger LR 16 EC

X axis: 500 mmY axis: 1200 mmZ axis: 1900 mm

• Interface:Euromap 67

Protective housing 2000 mm x 2000 mm with safety package

The tie-bar-less victory injection moulding machine is the ideal machine for a wide range of technical injection moulding applications and processes. The proven tie-bar-less technology ensures a particularly even clamping force distribution. For large moulds with low clamping force requirements, you only invest in the clamping force that is actually needed.