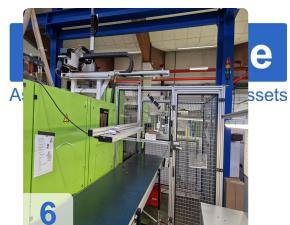

#### Handling Geiger LR 16 EC

X axis: 500 mmY axis: 1200 mmZ axis: 1900 mm

• Interface:Euromap 67

Protective housing 2000 mm x 2000 mm with safety package

The tie-bar-less victory injection moulding machine is the ideal machine for a wide range of technical injection moulding applications and processes. The proven tie-bar-less technology ensures a particularly even clamping force distribution. For large moulds with low clamping force requirements, you only invest in the clamping force that is actually needed.