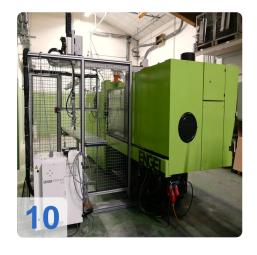

# Buy used ENGEL ES 650/155 HL Victory injection molding machine

#### Technical data:

Clamping force: 1500 KN
Screw diameter: 50 mm
Max. Shot weight: 440 g

• Clear tie bar spacing: 750 x 750 (tie barless)

Min. mold installation height: 300 mm
Max. Mold opening stroke: 600 mm
Centering ring diameter: 160 mm