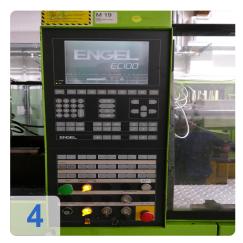

m with safety package

The tie-bar-less victory injection moulding machine is the ideal machine for a wide range of technical injection moulding applications and processes. The proven tie-bar-less technology ensures a particularly even clamping force distribution. For large moulds with low clamping force requirements, you only invest in the clamping force that is actually needed.

Generated on 08.05.2024 Page 2



## **Technical Data:**

#### **Technical Data:**

Control: CNC

Machine Hours: 61432

## **Dimensions and Weight:**

Height: 2.200 mm Length: 5.600 mm Width: 1.800 mm Weight: 11.500 kg

## **Buyer Information:**

Condition: Very good condition

Available: Immediately

Sold as:

EXW (Ex Works - Incoterm)

VAT: 19 %

Buyers Premium: 18 % Location: Germany



# **Images:**

























| OP        | Codo for htt  | ne: //www.acco | t-trado dolon/ | /print/pdf/node/7772            |
|-----------|---------------|----------------|----------------|---------------------------------|
| <b>UK</b> | Code for fill | lp5.//www.a55e | t-iraue.ue/en/ | /print/pai/noae/ <i>r r r 2</i> |

#### **Asset-Trade**

**Assessment and Sale of Used Assets world wide** 

**Am Sonnenhof 16** 

47800 Krefeld

**Germany** 

Tel.: +49 2151 32500 33