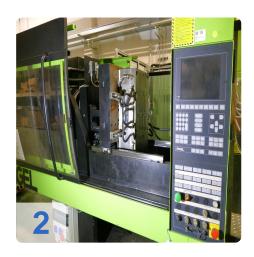

mm with safety package

The tie-bar-less victory injection moulding machine is the ideal machine for a wide range of technical injection moulding applications and processes. The proven tie-bar-less technology ensures a particularly even clamping force distribution. For large moulds with low clamping force requirements, you only invest in the clamping force that is actually needed.

Generated on 08.05.2024 Page 2



## **Technical Data:**

#### **Technical Data:**

Control: CNC

Machine Hours: 61432

## **Dimensions and Weight:**

Height: 2.200 mm Length: 5.600 mm Width: 1.800 mm Weight: 11.500 kg

## **Buyer Information:**

Condition: Very good condition

Available: Immediately

Sold as:

EXW (Ex Works - Incoterm)

VAT: 19 %

Buyers Premium: 18 % Location: Germany



# **Images:**

























| OP        | Codo for htt  | ne: //www.acco | t-trado dolon/ | /print/pdf/node/7772            |
|-----------|---------------|----------------|----------------|---------------------------------|
| <b>UK</b> | Code for fill | lp5.//www.a55e | t-iraue.ue/en/ | /print/pai/noae/ <i>r r r 2</i> |

#### **Asset-Trade**

**Assessment and Sale of Used Assets world wide** 

**Am Sonnenhof 16** 

47800 Krefeld

**Germany** 

Tel.: +49 2151 32500 33