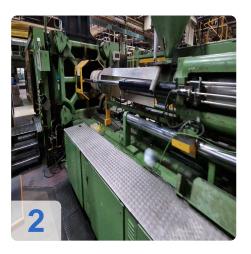

# Used Klöckner Windsor W1000 -86 injection moulding machine for sale

CNC Controls Siemens S5 150U

Wittmann Handling

Technical data:

Clamping unit

Clamping force: 10000 kNOpening stroke: 1488 mm

o Distance between bars: 1190x1190 mm

Mould height min: 500 mmMould height max: 4054 g

• Injection Unit

Screw diameter: >115 mm
Stroke Volumn: 4770 CM³
Injection pressure:1800 bar

Weights:

Clamping unit: 63 tonsinjection unit: 27tons

o Total: 90 tons

• Dimentions: 12,5 x 3 x 3,5m

This Windsor W1000 Injection Moulding Machine was manufactured in 1985 in Germany. This machine can operate with a clamping force of 10000 kN and an injection pressure of 1800 bar. Must be noted that there is a complete, functioning card set including installation frame of the same machine.