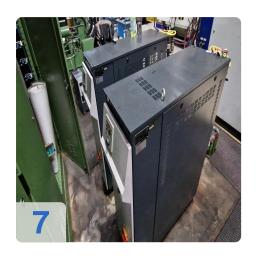

ld height min: 500 mmMould height max: 4054 g

• Injection Unit

Screw diameter: >115 mm
Stroke Volumn: 4770 CM³
Injection pressure:1800 bar

Weights:

Clamping unit: 63 tonsinjection unit: 27tons

o Total: 90 tons

• Dimentions: 12,5 x 3 x 3,5m

This Windsor W1000 Injection Moulding Machine was manufactured in 1985 in Germany. This machine can operate with a clamping force of 10000 kN and an injection pressure of 1800 bar. Must be noted that there is a complete, functioning card set including installation frame of the same machine.



## Technical Data:

#### **Technical Data:**

Control: SIEMENS

## **Buyer Information:**

Condition: Normal wear Available: Immediately

Sold as:

EXW (Ex Works - Incoterm)

VAT: 19 %

Buyers Premium: 18 % Location: Germany



## **Images:**











































Generated on 08.05.2024 Page 7



| $\cap$ | Codofor  | hatte out hansen | COCOL LUCIO   | wind/w | df/node/7377            |
|--------|----------|------------------|---------------|--------|-------------------------|
|        |          |                  | ACCEPTAINE    |        | (017/11(0)(0)(2)//.5//. |
|        | OUGU IUI |                  | idoott ti ddo |        | MI/IIOMO/IOII           |

#### **Asset-Trade**

**Assessment and Sale of Used Assets world wide** 

**Am Sonnenhof 16** 

47800 Krefeld

**Germany** 

Tel.: +49 2151 32500 33