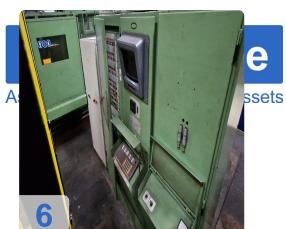

ould height min: 500 mmMould height max: 4054 g

• Injection Unit

Screw diameter: >115 mm
Stroke Volumn: 4770 CM³
Injection pressure:1800 bar

Weights:

Clamping unit: 63 tonsinjection unit: 27tons

o Total: 90 tons

• Dimentions: 12,5 x 3 x 3,5m

This Windsor W1000 Injection Moulding Machine was manufactured in 1985 in Germany. This machine can operate with a clamping force of 10000 kN and an injection pressure of 1800 bar. Must be noted that there is a complete, functioning card set including installation frame of the same machine.



## Technical Data:

#### **Technical Data:**

Control: SIEMENS

## **Buyer Information:**

Condition: Normal wear Available: Immediately

Sold as:

EXW (Ex Works - Incoterm)

VAT: 19 %

Buyers Premium: 18 % Location: Germany



## **Images:**











































Generated on 08.05.2024 Page 7



| $\cap$ | Codofor  | hatte out hansen | COCOL LUCIO   | wind/w | df/node/7377            |
|--------|----------|------------------|---------------|--------|-------------------------|
|        |          |                  | ACCEPTAINE    |        | (017/11(0)(0)(2)//.5//. |
|        | OUGU IUI |                  | idoott ti ddo |        | MI/IIOMO/IOII           |

#### **Asset-Trade**

**Assessment and Sale of Used Assets world wide** 

**Am Sonnenhof 16** 

47800 Krefeld

**Germany** 

Tel.: +49 2151 32500 33