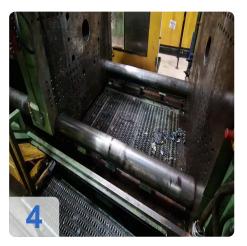

# Used Klöckner Windsor W1000 -86 injection moulding machine for sale

CNC Controls Siemens S5 150U

Wittmann Handling

Technical data:

Clamping unit

Clamping force: 10000 kNOpening stroke: 1488 mm

o Distance between bars: 1190x1190 mm

Mould height min: 500 mmMould height max: 4054 g

• Injection Unit

Screw diameter: >115 mm
Stroke Volumn: 4770 CM³
Injection pressure:1800 bar

Weights:

Clamping unit: 63 tonsinjection unit: 27tons

o Total: 90 tons

• Dimentions: 12,5 x 3 x 3,5m

This Windsor W1000 Injection Moulding Machine was manufactured in 1985 in Germany. This machine can operate with a clamping force of 10000 kN and an injection pressure of 1800 bar. Must be noted that there is a complete, functioning card set including installation frame of the same machine.