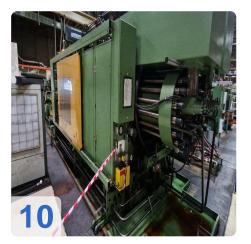

# Used Klöckner Windsor W1000 -86 injection moulding machine for sale

CNC Controls Siemens S5 150U

Wittmann Handling

Technical data:

Clamping unit

Clamping force: 10000 kNOpening stroke: 1488 mm

o Distance between bars: 1190x1190 mm

Mould height min: 500 mmMould height max: 4054 g

• Injection Unit

Screw diameter: >115 mm
Stroke Volumn: 4770 CM³
Injection pressure:1800 bar

Weights:

Clamping unit: 63 tonsinjection unit: 27tons

o Total: 90 tons

• Dimentions: 12,5 x 3 x 3,5m

This Windsor W1000 Injection Moulding Machine was manufactured in 1985 in Germany. This machine can operate with a clamping force of 10000 kN and an injection pressure of 1800 bar. Must be noted that there is a complete, functioning card set including installation frame of the same machine.