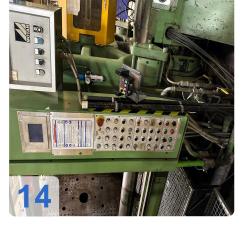

00 mmMould height max: 4054 g

• Injection Unit

Screw diameter: >115 mm
Stroke Volumn: 4770 CM³
Injection pressure:1800 bar

Weights:

Clamping unit: 63 tonsinjection unit: 27tons

o Total: 90 tons

• Dimentions: 12,5 x 3 x 3,5m

This Windsor W1000 Injection Moulding Machine was manufactured in 1985 in Germany. This machine can operate with a clamping force of 10000 kN and an injection pressure of 1800 bar. Must be noted that there is a complete, functioning card set including installation frame of the same machine.



## Technical Data:

#### **Technical Data:**

Control: SIEMENS

## **Buyer Information:**

Condition: Normal wear Available: Immediately

Sold as:

EXW (Ex Works - Incoterm)

VAT: 19 %

Buyers Premium: 18 % Location: Germany



## **Images:**











































Generated on 08.05.2024 Page 7



| $\cap$ | Codofor  | hatte out hansen | COCOL LUCIO   | wind/w | df/node/7377            |
|--------|----------|------------------|---------------|--------|-------------------------|
|        |          |                  | ACCEPTAINE    |        | (017/11(0)(0)(2)//.5//. |
|        | OUGU IUI |                  | idoott ti ddo |        | MI/IIOMO/IOII           |

#### **Asset-Trade**

**Assessment and Sale of Used Assets world wide** 

**Am Sonnenhof 16** 

47800 Krefeld

**Germany** 

Tel.: +49 2151 32500 33