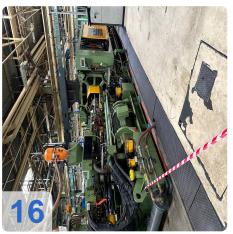

# Used Klöckner Windsor W1000 -86 injection moulding machine for sale

CNC Controls Siemens S5 150U

Wittmann Handling

Technical data:

Clamping unit

Clamping force: 10000 kNOpening stroke: 1488 mm

o Distance between bars: 1190x1190 mm

Mould height min: 500 mmMould height max: 4054 g

• Injection Unit

Screw diameter: >115 mm
Stroke Volumn: 4770 CM³
Injection pressure:1800 bar

Weights:

Clamping unit: 63 tonsinjection unit: 27tons

o Total: 90 tons

• Dimentions: 12,5 x 3 x 3,5m

This Windsor W1000 Injection Moulding Machine was manufactured in 1985 in Germany. This machine can operate with a clamping force of 10000 kN and an injection pressure of 1800 bar. Must be noted that there is a complete, functioning card set including installation frame of the same machine.