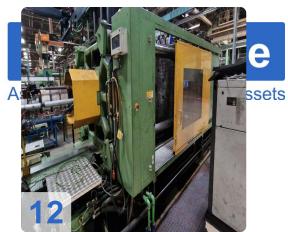

# Used Klöckner Windsor W1000 -86 injection moulding machine for sale

CNC Controls Siemens S5 150U

Wittmann Handling

Technical data:

Clamping unit

Clamping force: 10000 kNOpening stroke: 1488 mm

o Distance between bars: 1190x1190 mm

Mould height min: 500 mmMould height max: 4054 g

• Injection Unit

Screw diameter: >115 mm
Stroke Volumn: 4770 CM³
Injection pressure:1800 bar

Weights:

Clamping unit: 63 tonsinjection unit: 27tons

o Total: 90 tons

• Dimentions: 12,5 x 3 x 3,5m

This Windsor W1000 Injection Moulding Machine was manufactured in 1985 in Germany. This machine can operate with a clamping force of 10000 kN and an injection pressure of 1800 bar. Must be noted that there is a complete, functioning card set including installation frame of the same machine.