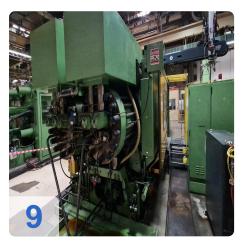

# Used Klöckner Windsor W1000 -86 injection moulding machine for sale

CNC Controls Siemens S5 150U

Wittmann Handling

Technical data:

Clamping unit

Clamping force: 10000 kNOpening stroke: 1488 mm

o Distance between bars: 1190x1190 mm

Mould height min: 500 mmMould height max: 4054 g

• Injection Unit

Screw diameter: >115 mm
Stroke Volumn: 4770 CM³
Injection pressure:1800 bar

Weights:

Clamping unit: 63 tonsinjection unit: 27tons

o Total: 90 tons

• Dimentions: 12,5 x 3 x 3,5m

This Windsor W1000 Injection Moulding Machine was manufactured in 1985 in Germany. This machine can operate with a clamping force of 10000 kN and an injection pressure of 1800 bar. Must be noted that there is a complete, functioning card set including installation frame of the same machine.