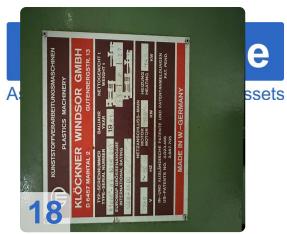

# Used Klöckner Windsor W1000 -86 injection moulding machine for sale

CNC Controls Siemens S5 150U

Wittmann Handling

Technical data:

Clamping unit

Clamping force: 10000 kNOpening stroke: 1488 mm

o Distance between bars: 1190x1190 mm

• Dimentions: 12,5 x 3 x 3,5m

This Windsor W1000 Injection Moulding Machine was manufactured in 1985 in Germany. This machine can operate with a clamping force of 10000 kN and an injection pressure of 1800 bar. Must be noted that there is a complete, functioning card set including installation frame of the same machine.