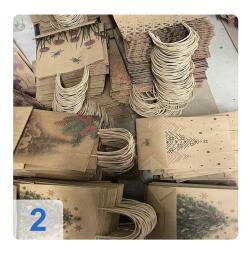

# Used JianShe Paper Bag Machine ZD-QFP18 - Fully Automatic

This machine is designed to manufacture square bottom paper bags without handles from sheet paper, and it is an ideal equipment for processing mid-to-high-end paper handbags. By implementing steps including paper feeding, line imposing, side gluing, tube forming and bottom forming inline, this machine can effectively ensure high-quality paper bags as well as save labor costs. Equipped with advanced pre-heap paper feeder, this machine can realize non-stop feeding, thereby improving the production capacity. Perfect water glue and hot-melt glue application devices ensure that the machine can process various kinds of paper, thus being able to produce different excellent paper bags, which are especially suitable for food, clothing and luxuries industries.