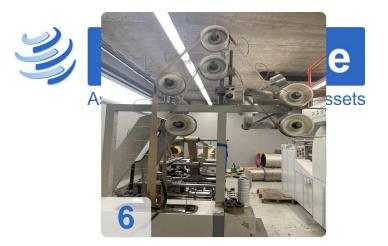

# Used JianShe Paper Bag Machine ZD-QFP18 - Fully Automatic

#### 60x bags per minute

with

- Roll -fed Slitting Machine type FT-1300,
- Twisted Paper Rope Machine ZD-YS300
- Twisted Paper Rope Rewinding Machine type ZD-FJ200

#### Specification:

- Paper width 630-1250 mm
- Paper Length 340-630 mm
- Bag Body Width 220-450 mm
- Bag Body Length 240-480 mm
- Bag Bottom Sizes 80-170 mm
- Bag Mouth Fold Width 40-60 mm
- Handle Rope Height 170-185 mm
- Handle Rope Diameter 4-6 mm
- Handle Patch Length 188.5 mm
- Handle Patch Width 40-50 mm
- Paper Patch Roll Diameter 1200 mm
- Paper Patch Roll Width 80-100 mm