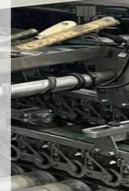

# Used JianShe Paper Bag Machine ZD-QFP18 - Fully Automatic

This machine is designed to manufacture square bottom paper bags without handles from sheet paper, and it is an ideal equipment for processing mid-to-high-end paper handbags. By implementing steps including paper feeding, line imposing, side gluing, tube forming and bottom forming inline, this machine can effectively ensure high-quality paper bags as well as save labor costs. Equipped with advanced pre-heap paper feeder, this machine can realize non-stop feeding, thereby improving the production capacity. Perfect water glue and hot-melt glue application devices ensure that the machine can process various kinds of paper, thus being able to produce different excellent paper bags, which are especially suitable for food, clothing and luxuries industries.