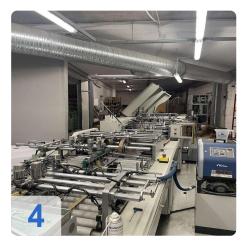

# Used JianShe Paper Bag Machine ZD-QFP18 - Fully Automatic

This machine is designed to manufacture square bottom paper bags without handles from sheet paper, and it is an ideal equipment for processing mid-to-high-end paper handbags. By implementing steps including paper feeding, line imposing, side gluing, tube forming and bottom forming inline, this machine can effectively ensure high-quality paper bags as well as save labor costs. Equipped with advanced pre-heap paper feeder, this machine can realize non-stop feeding, thereby improving the production capacity. Perfect water glue and hot-melt glue application devices ensure that the machine can process various kinds of paper, thus being able to produce different excellent paper bags, which are especially suitable for food, clothing and luxuries industries.