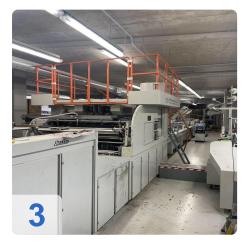

# Used JianShe Paper Bag Machine ZD-QFP18 - Fully Automatic

This machine is designed to manufacture square bottom paper bags without handles from sheet paper, and it is an ideal equipment for processing mid-to-high-end paper handbags. By implementing steps including paper feeding, line imposing, side gluing, tube forming and bottom forming inline, this machine can effectively ensure high-quality paper bags as well as save labor costs. Equipped with advanced pre-heap paper feeder, this machine can realize non-stop feeding, thereby improving the production capacity. Perfect water glue and hot-melt glue application devices ensure that the machine can process various kinds of paper, thus being able to produce different excellent paper bags, which are especially suitable for food, clothing and luxuries industries.