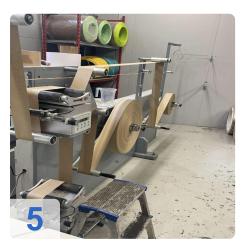

#### 60x bags per minute

with

- Roll -fed Slitting Machine type FT-1300,
- Twisted Paper Rope Machine ZD-YS300
- Twisted Paper Rope Rewinding Machine type ZD-FJ200