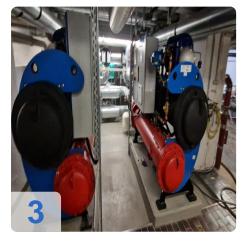

# **Overview and Technical Data:**

COFELY

QUANTUM

ENGIE (Covely) Quantum II X030 270 kW turbo compressor

ENGIE

Year of Build: Jul 2012

# Used ENGIE (Covely) Quantum II X030 270 kW turbo compressor

Year of manufacture 2012

2x units available

- H 2-4 1KA01 Quantum 270 kW = 37473 Bh
- H 2-4 1KA02 Quantum 270 kW = 37338 Bh

Technical data:

- Compressor type: TT 300 H6-1-ST-D-O-CE
- Refrigerating capacity: 270 kW per unit
- Refrigerant: R134a
- Filling quantity: 120kg
- Power requirement: 54 kW each
- Evaporator: VRMH46.64.200.4
- Refrigerant: Water
- Refrigerant quantity: 38.6/46.3 m<sup>3</sup>/h
- GLT connection: Mod-Bus interface