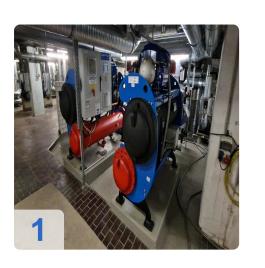

# Used ENGIE (Covely) Quantum II X030 270 kW turbo compressor

Year of manufacture 2012

2x units available

- H 2-4 1KA01 Quantum 270 kW = 37473 Bh
- H 2-4 1KA02 Quantum 270 kW = 37338 Bh

Technical data:

- Compressor type: TT 300 H6-1-ST-D-O-CE
- Refrigerating capacity: 270 kW per unit
- Refrigerant: R134a
- Filling quantity: 120kg
- Power requirement: 54 kW each
- Evaporator: VRMH46.64.200.4
- Refrigerant: Water
- Refrigerant quantity: 38.6/46.3 m<sup>3</sup>/h
- GLT connection: Mod-Bus interface

#### **Dimensions and Weight:**

Weight: 2.080 kg