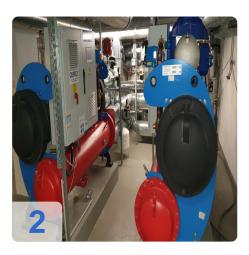

# Used ENGIE (Covely) Quantum II X030 270 kW turbo compressor

Year of manufacture 2012

2x units available

- H 2-4 1KA01 Quantum 270 kW = 37473 Bh
- H 2-4 1KA02 Quantum 270 kW = 37338 Bh

Technical data:

- Compressor type: TT 300 H6-1-ST-D-O-CE
- Refrigerating capacity: 270 kW per unit
- Refrigerant: R134a
- Filling quantity: 120kg
- Power requirement: 54 kW each
- Evaporator: VRMH46.64.200.4
- Refrigerant: Water
- Refrigerant quantity: 38.6/46.3 m<sup>3</sup>/h
- GLT connection: Mod-Bus interface

**Quantum Series Features:** 

- Turbo liquid chillers for applications from 250kW to 3MW.
- Oil-free system
- High operational reliability
- Low maintenance, low vibration and quiet operation
- Multiple compressor design
- Precise control of the recooling process through variable capacity control
- Highest energy efficiency with excellent coefficients of performance (COP)