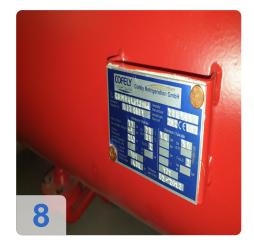

# Used ENGIE (Covely) Quantum II X030 270 kW turbo compressor

Year of manufacture 2012

2x units available

- H 2-4 1KA01 Quantum 270 kW = 37473 Bh
- H 2-4 1KA02 Quantum 270 kW = 37338 Bh

Technical data:

- Compressor type: TT 300 H6-1-ST-D-O-CE
- Refrigerating capacity: 270 kW per unit
- Refrigerant: R134a
- Filling quantity: 120kg
- Power requirement: 54 kW each
- Evaporator: VRMH46.64.200.4
- Refrigerant: Water
- Refrigerant quantity: 38.6/46.3 m<sup>3</sup>/h
- GLT connection: Mod-Bus interface

#### **Technical Data:**

Control: CNC Machine Hours: 37473