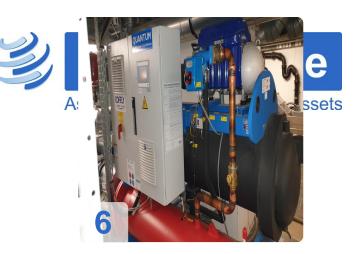

# Used ENGIE (Covely) Quantum II X030 270 kW turbo compressor

Year of manufacture 2012

2x units available

- H 2-4 1KA01 Quantum 270 kW = 37473 Bh
- H 2-4 1KA02 Quantum 270 kW = 37338 Bh

Technical data:

- Compressor type: TT 300 H6-1-ST-D-O-CE
- Refrigerating capacity: 270 kW per unit
- Refrigerant: R134a
- Filling quantity: 120kg
- Power requirement: 54 kW each
- Evaporator: VRMH46.64.200.4
- Refrigerant: Water
- Refrigerant quantity: 38.6/46.3 m<sup>3</sup>/h
- GLT connection: Mod-Bus interface

**Quantum Series Features:** 

- Turbo liquid chillers for applications from 250kW to 3MW.
- Oil-free system
- High operational reliability
- Low maintenance, low vibration and quiet operation
- Multiple compressor design
- Precise control of the recooling process through variable capacity control
- Highest energy efficiency with excellent coefficients of performance (COP)