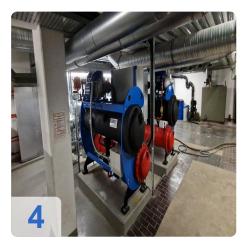

# Used ENGIE (Covely) Quantum II X030 270 kW turbo compressor

Year of manufacture 2012

2x units available

- H 2-4 1KA01 Quantum 270 kW = 37473 Bh
- H 2-4 1KA02 Quantum 270 kW = 37338 Bh

Technical data:

- Compressor type: TT 300 H6-1-ST-D-O-CE
- Refrigerating capacity: 270 kW per unit
- Refrigerant: R134a
- Filling quantity: 120kg
- Power requirement: 54 kW each
- Evaporator: VRMH46.64.200.4
- Refrigerant: Water
- Refrigerant quantity: 38.6/46.3 m<sup>3</sup>/h
- GLT connection: Mod-Bus interface

**Quantum Series Features:** 

- Turbo liquid chillers for applications from 250kW to 3MW.
- Oil-free system
- High operational reliability
- Low maintenance, low vibration and quiet operation
- Multiple compressor design
- Precise control of the recooling process through variable capacity control
- Highest energy efficiency with excellent coefficients of performance (COP)