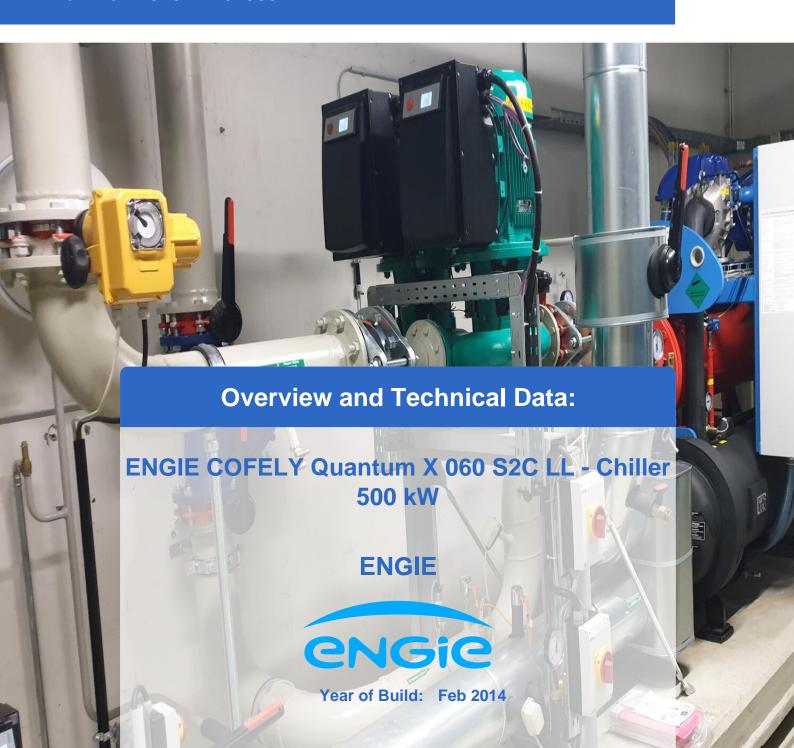

Ref. No.: 1343-24101500





## **Description:**

# Used ENGIE (Covely) chiller Quantum X 060 S2C LL turbo compressor

Year of manufacture 2014

Operating hours 3095 Bh (peak load)

The machine was only in operation on very warm days during the year.

#### Technical data:

Compressor type: TT 300 H6-1-ST-D-O-CE

Cooling capacity: 500 kW

Refrigerant: R134aFilling quantity: 120kg

Power requirement: 2x 70 kW
Evaporator: VHMH46.250.116.2
Refrigerant medium: water
Refrigerant quantity: 71.5 m³/h

GLT connection: Mod-Bus interface

According to ENGIE, the Quantum chillers can be converted to 513A refrigerant without any problems.

All QUANTUM-Air models are characterized by maximum efficiency, highest refrigeration capacity, convenient control and excellent serviceability. ENGIE experts developed a way to significantl