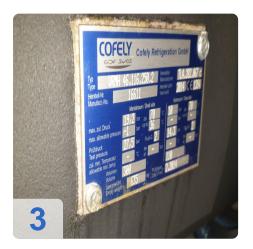

#### Technical data:

Compressor type: TT 300 H6-1-ST-D-O-CE

Cooling capacity: 500 kW

Refrigerant: R134aFilling quantity: 120kg

Power requirement: 2x 70 kW
Evaporator: VHMH46.250.116.2
Refrigerant medium: water
Refrigerant quantity: 71.5 m³/h

# **Images:**