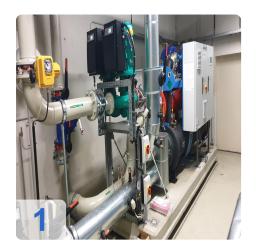

# **Quantum Series Features:**

- Turbo liquid chiller for applications ranging from 250kW to 3MW
- Oil-free system
- High operational reliability
- Low maintenance, low vibration and quiet operation
- Multiple compressor design
- Precise control of re-cooling process by using variable performance controls

Generated on 09.05.2024 Page 2



• Highest level of energy efficiency with outstanding performance figures (COP)

Generated on 09.05.2024 Page 3



## **Technical Data:**

#### **Technical Data:**

Control: CNC

## **Dimensions and Weight:**

Height: 2.050 mm Length: 3.360 mm Width: 1.209 mm Weight: 2.680 kg

## **Buyer Information:**

Condition: Very good condition

Available: Q1

Sold as:

EXW (Ex Works - Incoterm)

VAT: 19 %

Buyers Premium: 16 % Location: Germany



# **Images:**











# Video:



Generated on 09.05.2024 Page 6



| OP Code for | https://www.a | secot trado    | dalan/print | Indfloodal  | 7245 |
|-------------|---------------|----------------|-------------|-------------|------|
| WK Code ioi | mups://www.c  | 455ei-ii aue.( | ae/en/primu | l/pai/noae/ | 1313 |

#### **Asset-Trade**

**Assessment and Sale of Used Assets world wide** 

**Am Sonnenhof 16** 

47800 Krefeld

**Germany** 

Tel.: +49 2151 32500 33