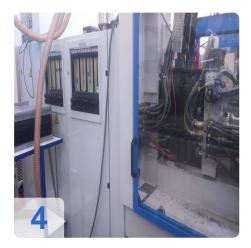

# Used ENGEL ES 330 / 80 HL Injection moulding machine

Opperating Hour: 144.199

# **Images:**