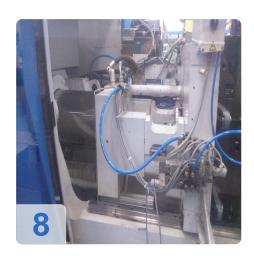

ool size max .: 430 mm
Tool size min .: 150 mm

The size of the plates: 570x552 mmDistance between columns: 405/345 mm

Power consumption: 15 kW

• Oil: 155 l

• Length x width x height 6000 x 1850 x 2000 mm

The machine has been running in BRC/HACCP certified clean room for a long time.

Seamless maintenance has always occured.

The machine is still producing and, no leaks etc. are visible.



#### **Technical Data:**

#### **Technical Data:**

Control: CNC

Machine Hours: 144199

## **Dimensions and Weight:**

Height: 2.000 mm Length: 6.000 mm Width: 1.850 mm Weight: 5.300 kg

## **Buyer Information:**

Condition: Very good condition

Available: Immediately

Sold as:

EXW (Ex Works - Incoterm)

Page 3

VAT: 19 %

Buyers Premium: 16 % Location: Germany



# **Images:**

























# Video:



Generated on 09.05.2024 Page 6



| OR | Code for | https://www | asset-trade o   | delen/nrint    | /pdf/node/7048 |
|----|----------|-------------|-----------------|----------------|----------------|
|    | Code Ioi |             | .a5561-11 au6.1 | 46/611/DI 111L | /              |

#### **Asset-Trade**

**Assessment and Sale of Used Assets world wide** 

**Am Sonnenhof 16** 

47800 Krefeld

**Germany** 

Tel.: +49 2151 32500 33