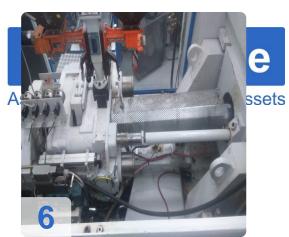

# Used ENGEL ES 330 / 80 HL Injection moulding machine

Opperating Hour: 144.199

# **Images:**