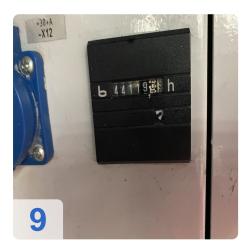

# Used ENGEL ES 330 / 80 HL Injection moulding machine

Opperating Hour: 144.199