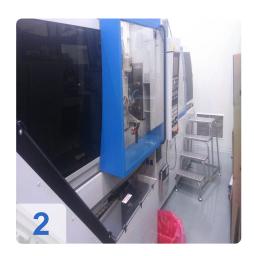

# Used ENGEL ES 330 / 80 HL Injection moulding machine

Opperating Hour: 144.199

# **Images:**