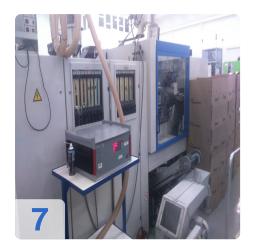

# Used ENGEL ES 330 / 80 HL Injection moulding machine

Opperating Hour: 144.199

# **Images:**