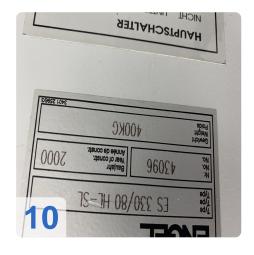

#### **Technical Data:**

Control: CNC

Machine Hours: 144199

## **Dimensions and Weight:**

Height: 2.000 mm Length: 6.000 mm Width: 1.850 mm Weight: 5.300 kg