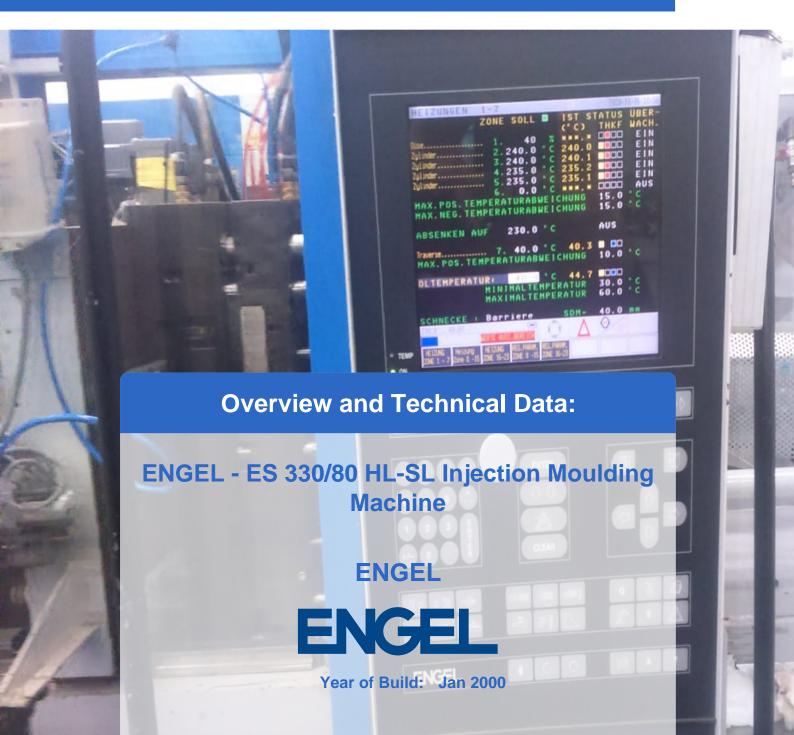

Ref. No.: 1149-12031239





### **Description:**

# Used ENGEL ES 330 / 80 HL Injection moulding machine

Opperating Hour: 144.199

#### Technical Data:

Screw diameter: 35 mmDosing path: 160 mm

Dosing revolutions: 20-320 r / min
Injection weight: 154 cm3 / 140g

• Clamping force: 800 kN

• Opening distance max .: 310 mm

Ejector path: 100 mm
Tool size max .: 430 mm
Tool size min .: 150 mm

The size of the plates: 570x552 mmDistance between columns: 405/345 mm

Power consumption: 15 kW

• Oil: 155 l

• Length x width x height 6000 x 1850 x 2000 mm

The machine has been running in BRC/HACCP certified clean room for a long time.

Seamless maintenance has always occured.

The machine is still producing and, no leaks etc. are visible.



#### **Technical Data:**

#### **Technical Data:**

Control: CNC

Machine Hours