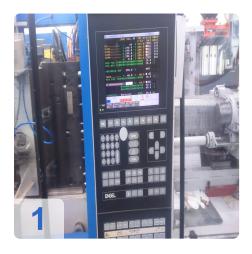

tor path: 100 mm
Tool size max .: 430 mm
Tool size min .: 150 mm

The size of the plates: 570x552 mmDistance between columns: 405/345 mm

Power consumption: 15 kW

• Oil: 155 l

• Length x width x height 6000 x 1850 x 2000 mm

The machine has been running in BRC/HACCP certified clean room for a long time.

Seamless maintenance has always occured.

The machine is still producing and, no leaks etc. are visible.



#### **Technical Data:**

#### **Technical Data:**

Control: CNC

Machine Hours: 144199

## **Dimensions and Weight:**

Height: 2.000 mm Length: 6.000 mm Width: 1.850 mm Weight: 5.300 kg

## **Buyer Information:**

Condition: Very good condition

Available: Immediately

Sold as:

EXW (Ex Works - Incoterm)

Page 3

VAT: 19 %

Buyers Premium: 16 % Location: Germany



# **Images:**

























# Video:



Generated on 09.05.2024 Page 6



| OR | Code for | https://www | asset-trade o   | delen/nrint    | /pdf/node/7048 |
|----|----------|-------------|-----------------|----------------|----------------|
|    | Code Ioi |             | .a5561-11 au6.1 | 46/611/DI 111L | /              |

#### **Asset-Trade**

**Assessment and Sale of Used Assets world wide** 

**Am Sonnenhof 16** 

47800 Krefeld

**Germany** 

Tel.: +49 2151 32500 33