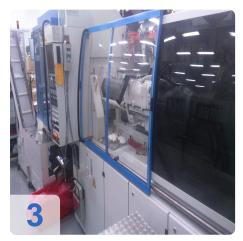

r path: 100 mm
Tool size max .: 430 mm
Tool size min .: 150 mm

The size of the plates: 570x552 mmDistance between columns: 405/345 mm

Power consumption: 15 kW

• Oil: 155 l

• Length x width x height 6000 x 1850 x 2000 mm

The machine has been running in BRC/HACCP certified clean room for a long time.

Seamless maintenance has always occured.

The machine is still producing and, no leaks etc. are visible.



#### **Technical Data:**

#### **Technical Data:**

Control: CNC

Machine Hours: 144199

## **Dimensions and Weight:**

Height: 2.000 mm Length: 6.000 mm Width: 1.850 mm Weight: 5.300 kg

## **Buyer Information:**

Condition: Very good condition

Available: Immediately

Sold as:

EXW (Ex Works - Incoterm)

Page 3

VAT: 19 %

Buyers Premium: 16 % Location: Germany



# **Images:**

























# Video:



Generated on 09.05.2024 Page 6



| OR | Code for | https://www | asset-trade o   | delen/nrint    | /pdf/node/7048 |
|----|----------|-------------|-----------------|----------------|----------------|
|    | Code Ioi |             | .a5561-11 au6.1 | 46/611/DI 111L | /              |

#### **Asset-Trade**

**Assessment and Sale of Used Assets world wide** 

**Am Sonnenhof 16** 

47800 Krefeld

**Germany** 

Tel.: +49 2151 32500 33